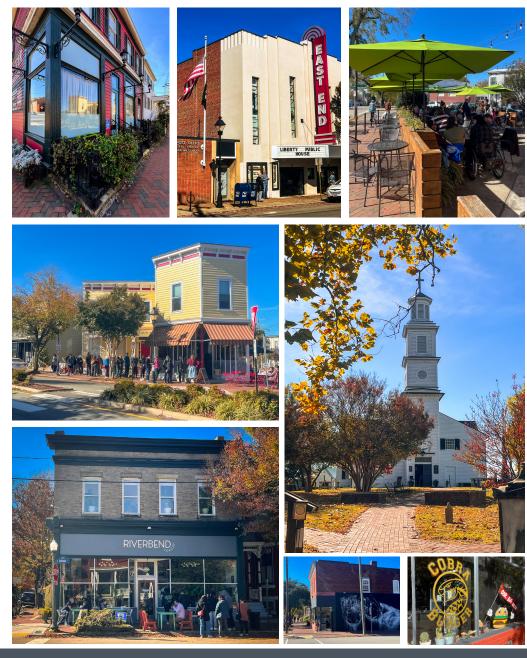

# Experience Church Hill, one of Richmond's top revitalizing, growing and developing submarkets.

The cobblestone streets of Church Hill are teeming with history and are home to some of the oldest structures in the country, including the site of Patrick Henry's "Give me Liberty, or Give Me Death" speech. As an incredibly walkable neighborhood, Church Hill allows residents to easily get to an unmatched number of parks, sweeping overlooks of the James River and downtown skylines, some of Richmond's hottest restaurants, unique shops, and even the Virginia Capital Trail Richmond Trailhead.

Hamilton Shaheen, Senior Associate | 804.517.2678 | hshaheen@rangecommercial.com

High Concentration of Award-Winning Restaurants

**Sub Rosa Bakery** (4x James Beard Semifinalist)

The Roosevelt

 The Roosevelt
 97

 (2x James Beard Semifinalist - Best Chef)

Metzger Bar & Butchery (2x James Beard Semifinalist - Best Chef) METZGER BAR & BUTCHERY

Alewife (Best New Restaurant- Southern Living, GQ, Esquire)

**The Hill Cafe** (35+ Year Neighborhood Staple)

Grisette Union Market Patrick Henry Pub Proper Pie Co. Liberty Public House Riverbend Roastery Alamo BBQ Spotty Dog Ice Cream North End Juice Co. Slurp Ramen The Emerald Lounge Pizza Bones Cobra Burger Kahlo's Taqueria & Bar Fat Rabbit Bakery Honey Bee Bakery

Numerous Boutique Retail Shops, Gyms, Yoga Studios, Markets, Salons, and More