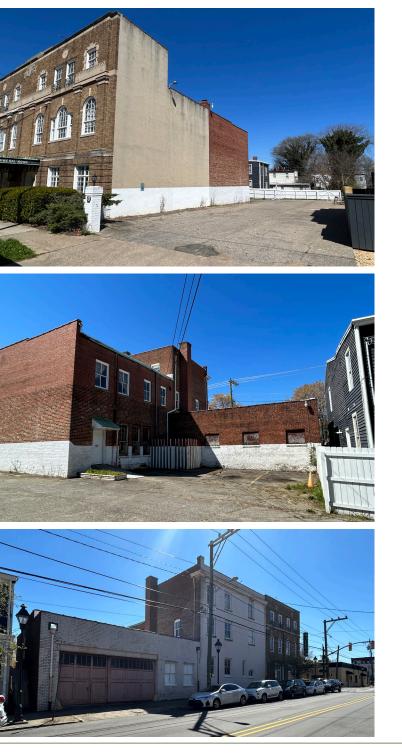

### THE PROPERTY

Range Commercial Partners is pleased to present for sale 2500 E Marshall Street, Richmond, VA.

Built in 1917, the property served as one of the oldest funeral homes in Richmond, Billups Funeral Home, for over 100 years and still bares the original, historic signage. Its location in the newly revitalized historic Church Hill neighborhood makes it the ideal site for multiple adaptive reuses including multifamily, student housing, office, or mixed use. The property consists of 13,695 SF of existing improvements on 0.29 acres and includes a surface lot, a garage, and a sub-basement.

#### **Property Details**

| Address    | 2500 E Marshall Street       | Site Size          | ±0.29 Acres                             |
|------------|------------------------------|--------------------|-----------------------------------------|
| County     | City of Richmond             | Building SF        | ±13,695 &<br>Parking Lot                |
| Floors     | 3 + Garage &<br>Sub-basement | Zoning             | R0-2-PE2                                |
| Year Built | 1917                         | Parking            | Surface Lot                             |
| Parcel ID  | E-000-0384-023               | lngress/<br>Egress | Fronts both<br>Marshall St &<br>25th St |