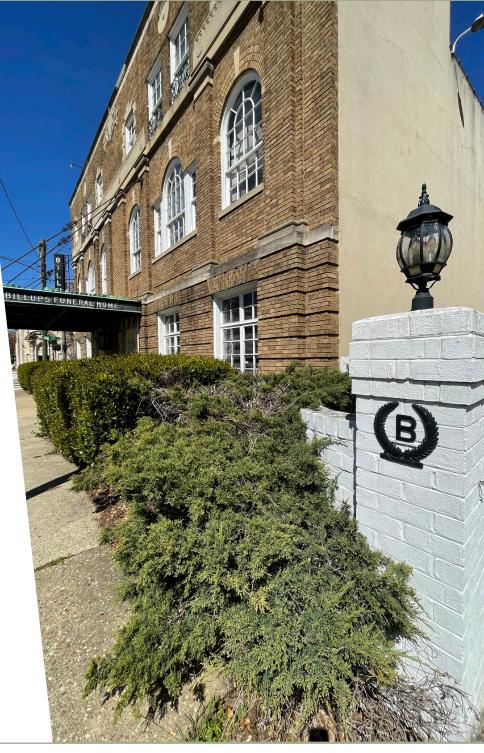

### THE PROPERTY

Range Commercial Partners is pleased to present for sale 2500 E Marshall Street, Richmond, VA.

Built in 1917, the property served as one of the oldest funeral homes in Richmond, Billups Funeral Home, for over 100 years and still bares the original, historic signage. Its location in the newly revitalized historic Church Hill neighborhood makes it the ideal site for multiple adaptive reuses including multifamily, student housing, office, or mixed use. The property consists of 13,695 SF of existing improvements on 0.29 acres and includes a surface lot, a garage, and a sub-basement.

#### **Property Details**

| Address    | 2500 E Marshall Street       | Site Size          | ±0.29 Acres                             |
|------------|------------------------------|--------------------|-----------------------------------------|
| County     | City of Richmond             | Building SF        | ±13,695 &<br>Parking Lot                |
| Floors     | 3 + Garage &<br>Sub-basement | Zoning             | R0-2-PE2                                |
| Year Built | 1917                         | Parking            | Surface Lot                             |
| Parcel ID  | E-000-0384-023               | lngress/<br>Egress | Fronts both<br>Marshall St &<br>25th St |