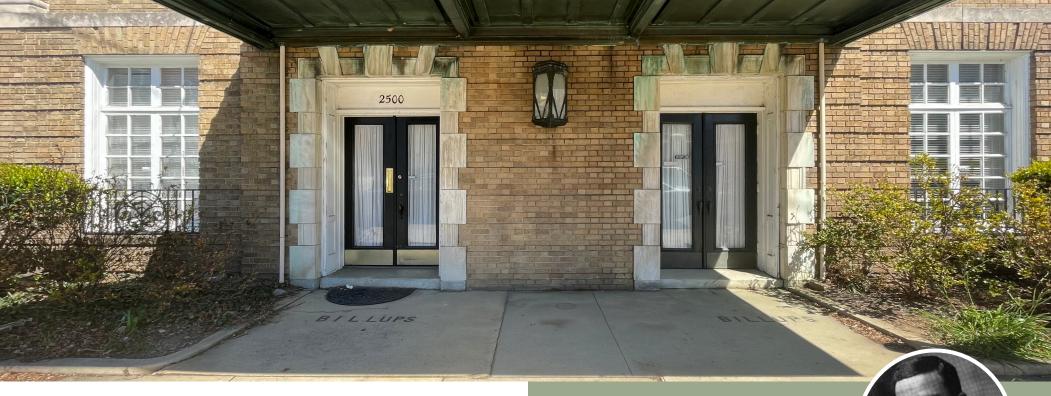

### THE PROPERTY

Range Commercial Partners is pleased to present for sale 2500 E Marshall Street, Richmond, VA.

Built in 1917, the property served as one of the oldest funeral homes in Richmond, Billups Funeral Home, for over 100 years and still bares the original, historic signage. Its location in the newly revitalized historic Church Hill neighborhood makes it the ideal site for multiple adaptive reuses including multifamily, student housing, office, or mixed use. The property consists of 13,695 SF of existing improvements on 0.29 acres and includes a surface lot, a garage, and a sub-basement.

#### **Property Details**

| Address    | 2500 E Marshall Street       | Site Size          | ±0.29 Acres                             |
|------------|------------------------------|--------------------|-----------------------------------------|
| County     | City of Richmond             | Building SF        | ±13,695 &<br>Parking Lot                |
| Floors     | 3 + Garage &<br>Sub-basement | Zoning             | R0-2-PE2                                |
| Year Built | 1917                         | Parking            | Surface Lot                             |
| Parcel ID  | E-000-0384-023               | lngress/<br>Egress | Fronts both<br>Marshall St &<br>25th St |