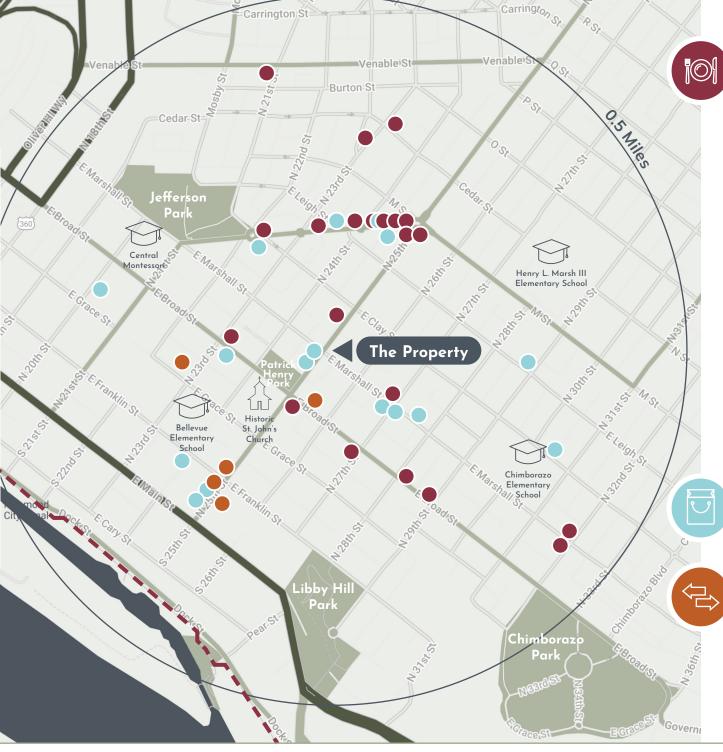

#### Site Situated in a Richmond 300 Focus Area

The Richmond 300 Master Plan designates the micro market in which the site is situated as a focus area for continued development and growth. The site falls within a neighborhood mixed use node, encompassing Jefferson, Marshall, and 25th.

# Experience Church Hill, one of Richmond's top revitalizing, growing and developing submarkets.

The cobblestone streets of Church Hill are teeming with history and are home to some of the oldest structures in the country, including the site of Patrick Henry's "Give me Liberty, or Give Me Death" speech. As an incredibly walkable neighborhood, Church Hill allows residents to easily get to an unmatched number of parks, sweeping overlooks of the James River and downtown skylines, some of Richmond's hottest restaurants, unique shops, and even the Virginia Capital Trail Richmond Trailhead.