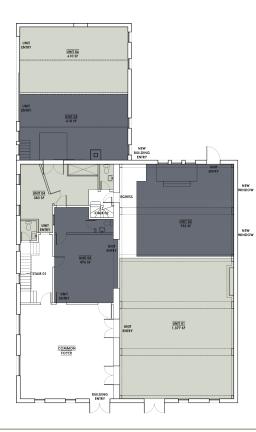

## RENOVATION POTENTIAL

**Potential Multi-Family Plan** 16 Units Across 3 Floors

Zoned for Residential or Office