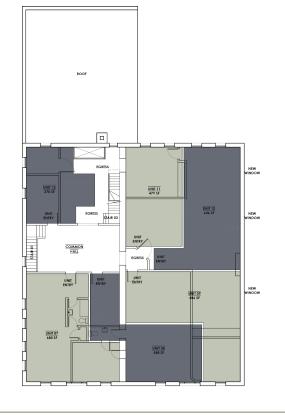

## RENOVATION POTENTIAL

**Potential Multi-Family Plan** 16 Units Across 3 Floors

Zoned for Residential or Office