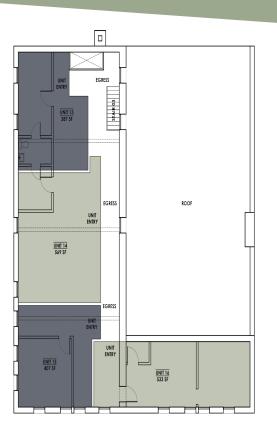

## RENOVATION POTENTIAL

**Potential Multi-Family Plan** 16 Units Across 3 Floors

Zoned for Residential or Office