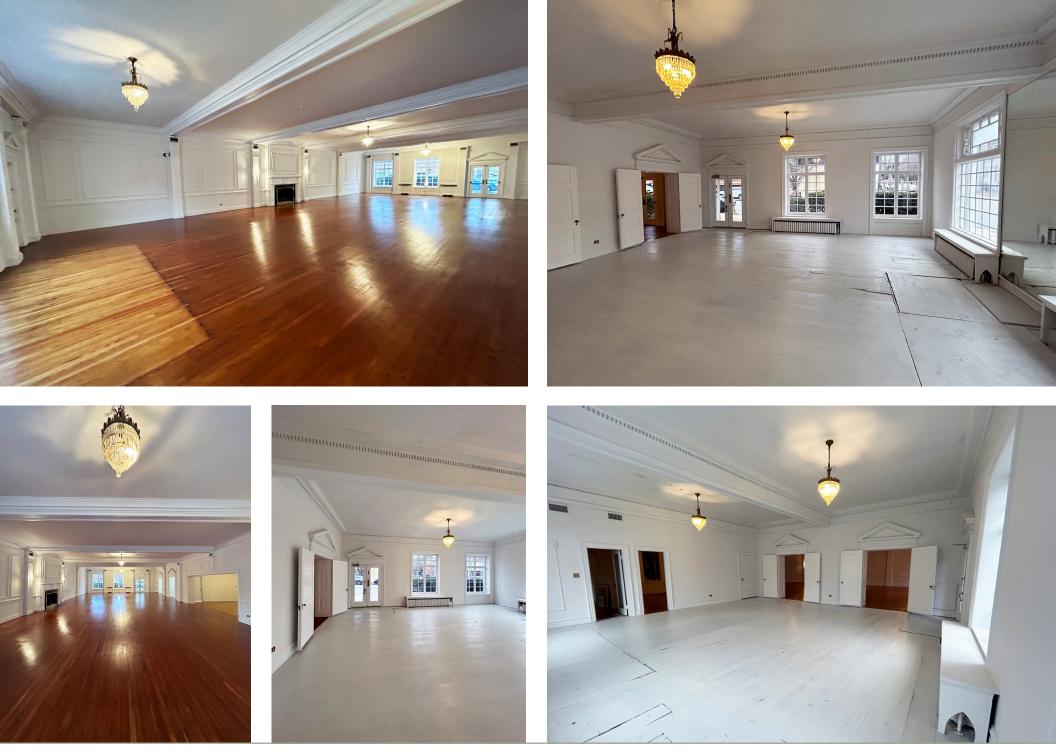

### THE PROPERTY

Range Commercial Partners is pleased to present for sale 2500 E Marshall Street, Richmond, VA.

Built in 1917, the property served as one of the oldest funeral homes in Richmond, Billups Funeral Home, for over 100 years and still bares the original, historic signage. Its location in the newly revitalized historic Church Hill neighborhood makes it the ideal site for multiple adaptive reuses including multifamily, student housing, office, or mixed use. The property consists of 13,695 SF of existing improvements on 0.29 acres and includes a surface lot, a garage, and a sub-basement.

The facade of the Billups Funeral Home is classical confection that melds Greek, Roman and Renaissance elements to channel the mannerism of Michelangelo while expressing the unbridled exuberance of the 1920s.