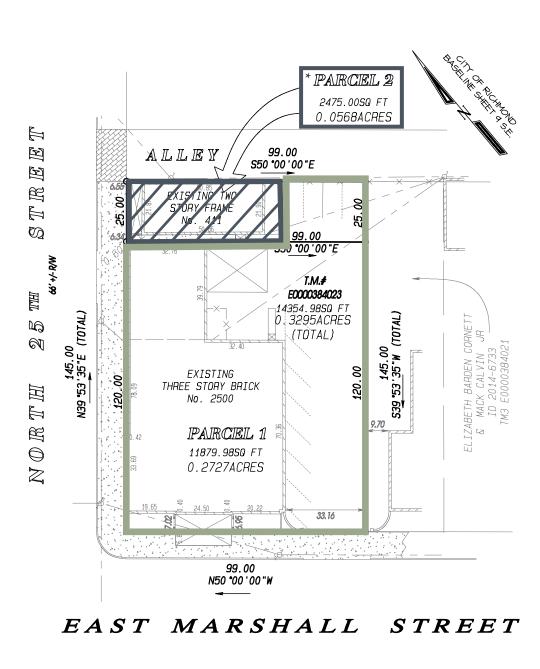

#### **Property Details**

| Address    | 2500 E Marshall Street       | Site Size          | ±0.29 Acres                             |
|------------|------------------------------|--------------------|-----------------------------------------|
| County     | City of Richmond             | Building SF        | ±13,695 &<br>Parking Lot                |
| Floors     | 3 + Garage &<br>Sub-basement | Zoning             | R0-2-PE2                                |
| Year Built | 1917                         | Parking            | Surface Lot                             |
| Parcel ID  | E-000-0384-023               | lngress/<br>Egress | Fronts both<br>Marshall St &<br>25th St |