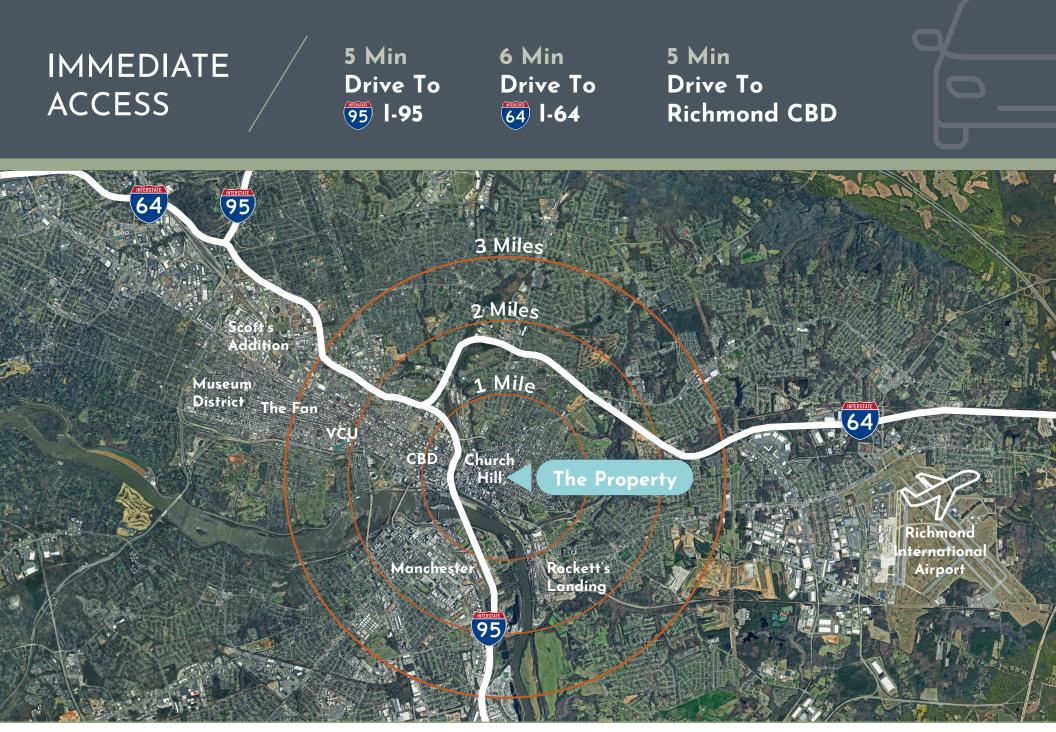

#### **Investment Highlights**

- The building is currently vacant (with 100 years of history as a prominent part of the community)
- Off street parking with rear alley access
- Located in the heart of a vibrant and historic neighborhood, within walking distance of dozens of local restaurants and businesses, historical homes, churches, and parks
- Easy Access to the Downtown Expressway, I-64, and I-95
- Existing bathrooms on all three floors
- Current zoning for residential or office uses and is parking exempt

# Experience Church Hill, one of Richmond's top revitalizing, growing and developing submarkets.

The cobblestone streets of Church Hill are teeming with history and are home to some of the oldest structures in the country, including the site of Patrick Henry's "Give me Liberty, or Give Me Death" speech. As an incredibly walkable neighborhood, Church Hill allows residents to easily get to an unmatched number of parks, sweeping overlooks of the James River and downtown skylines, some of Richmond's hottest restaurants, unique shops, and even the Virginia Capital Trail Richmond Trailhead.