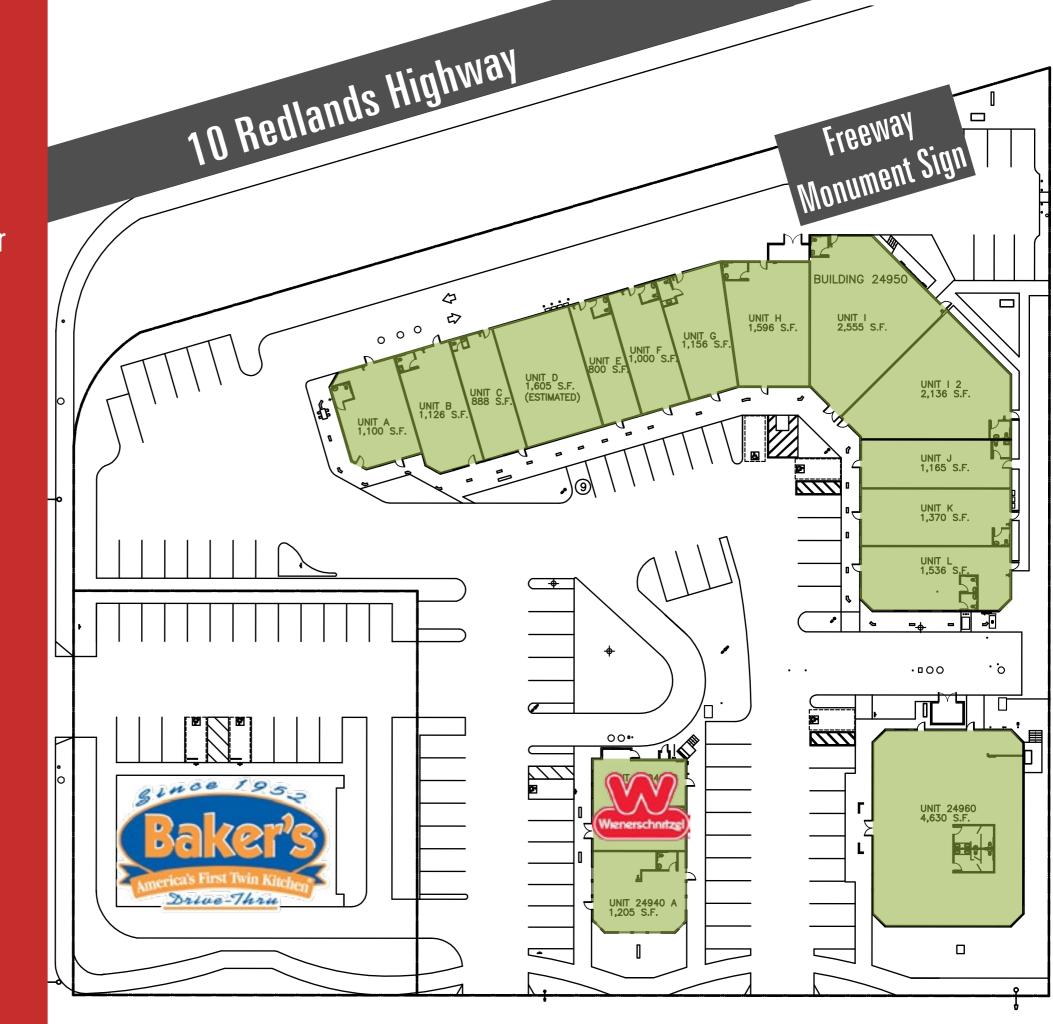

## Loma Linda Town Plaza

Town Plaza sits on the extremely busy signalized intersection of Anderson and Redlands Blvd. Phenominal visibility and is directly opposite the freeway exit. A new Freeway sign increases customer draw.

Popular stopovers like Wienerschnitzel and Bakers bring additional customers into the center.

Less than one mile from Loma Linda University and Medical Center.

## Town Center 10 Fwy at Anderson Exit

- New Freeway Sign
- Visible from the 10 Fwy
- High Traffic @ Signalized Intersection
- → Half mile from Loma Linda University and Medical Center
- ◆ Bakers Drive Thru Shared Lot
  - Wienerschnitzel
  - ◆ Allstate Insurance
    - ◆ Red Hot Kitchen
    - ◆ Inland Empire Food Mart