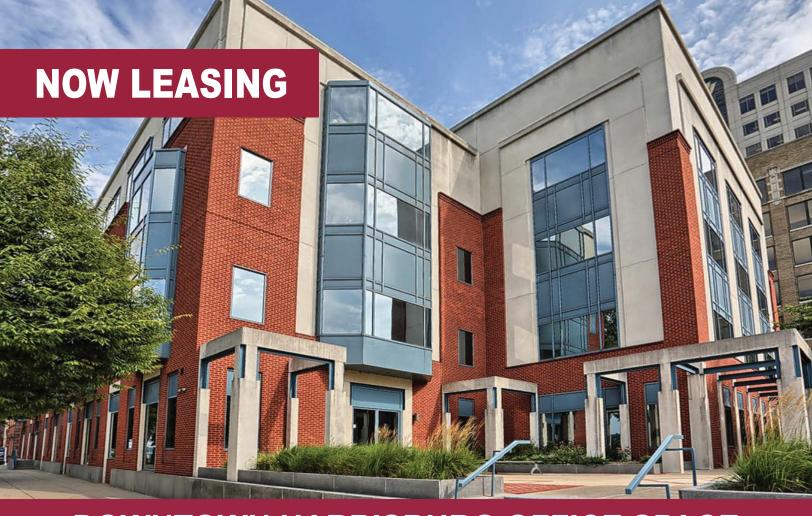

DOWNTOWN HARRISBURG OFFICE SPACE UP TO 9,446 TOTAL RENTABLE SQFT

# **KEYSTONE PLAZA**

100 Market Street Harrisburg, PA

- On-site parking available
- Ideal location on the corner of Front and Market Streets, some with water or river front views
- On-site professional maintenance staff
- Class A space located on the first floor