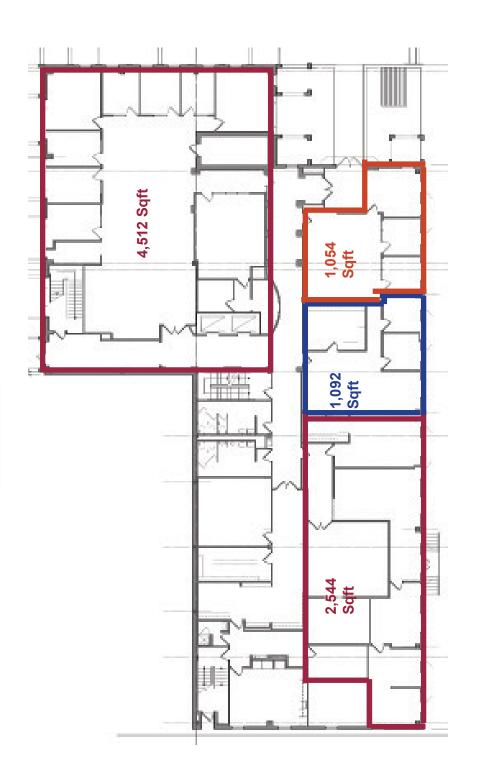

# **KEYSTONE PLAZA**

100 Market Street Harrisburg, PA

- On-site parking available
- Ideal location on the corner of Front and Market Streets, some with water or river front views
- On-site professional maintenance staff
- Class A space located on the first floor







# PROFESSIONAL PROPERTY MANAGEMENT FOR OVER 50 YEARS

At PMI, we are the professionals who know how to delight our tenants and residents through effective and responsive property management. We are an Accredited Management Organization®, which is just one small demonstration of our commitment to serving tenants. Real estate management is not a part of our business; it is our only business.

CALL PMI TO LEARN MORE
ABOUT AVAILABLE OFFICE SPACE, APARTMENTS, AND
OUR PROPERTY MANAGEMENT SOLUTIONS



#### **AVAILABLE SPACES:**



## **Location Map**



## **Aerial Map**





717-730-4141 WWW.RENTPMI.COM

1300 MARKET STREET LEMOYNE, PA 17043