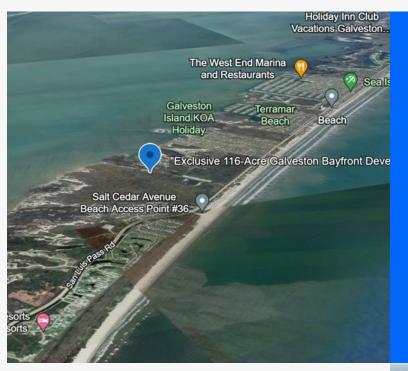

## Exclusive 116-Acre Galveston Bayfront Galveston, TX, 77554

Presented by Denise Sims LPT Realty, LLC

## For Sale \$ 12,000,000

\*Premier Location: Situated at the esteemed address of 0 Termini San Luis Pass Road, this expansive 116.11-acre property offers a rare opportunity to invest in one of Galveston's most sought-after locations. \*Ready for Development: Comes with an Area Jurisdictional Delineation (AJD), providing the green light for immediate development. \*Substantial Size: The property spans approximately 5,057,577 square feet (±), offering vast space for potential residential development or investment retention. \*Unique Topography: Over 100 acres of contiguous non-jurisdictional land, making it one of the last few large-scale properties available on the island with such distinctive topography. \*Investment Potential: An unparalleled chance to own and develop one of Galveston's remaining large tracts of land, offering a unique blend of location, size, and development readiness that is unmatched in the current market