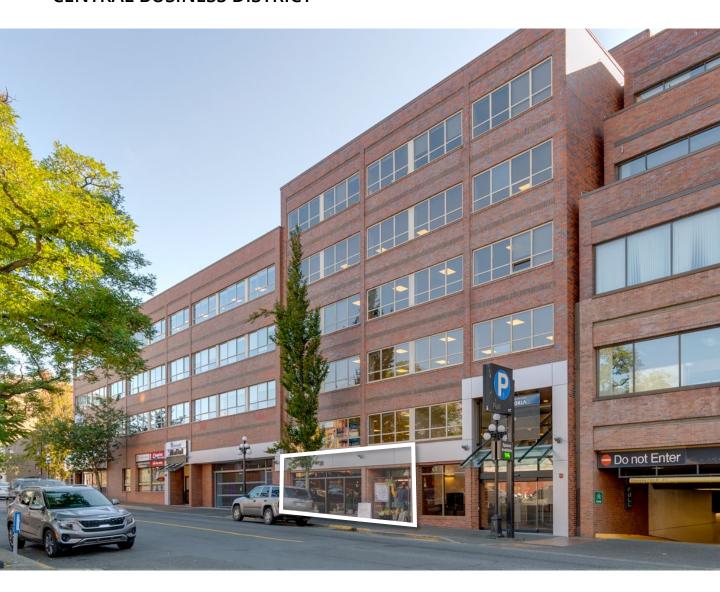

# For Lease

#100 - 765 Broughton Street Victoria, BC

WELL-SITUATED RETAIL/OFFICE SPACE IN DOWNTOWN VICTORIA'S CENTRAL BUSINESS DISTRICT

James Murray\*, Vice President 250 382 3400 ext 109 james.murray@avisonyoung.com \*Personal Real Estate Corporation Nathaniel Simpson, Vice President 250 382 3400 ext 106 nathaniel.simpson@avisonyoung.com

## The Opportunity

Excellent chance to lease retail space in one of Victoria's most desirable areas. The subject property benefits from ample foot traffic year-round, as well as large storefront windows and easy access via bike and bus. Suite 100 lends itself to a variety of uses, including professional services, personal services, medical, retail, restaurant, and fitness/wellness. Join other ground level tenants such as Kanpai Asian Eatery & Bar, Curry Club, and Esquire Barber at Waddington Square!

#### ZONING

**CBD-1 Central Business District** 