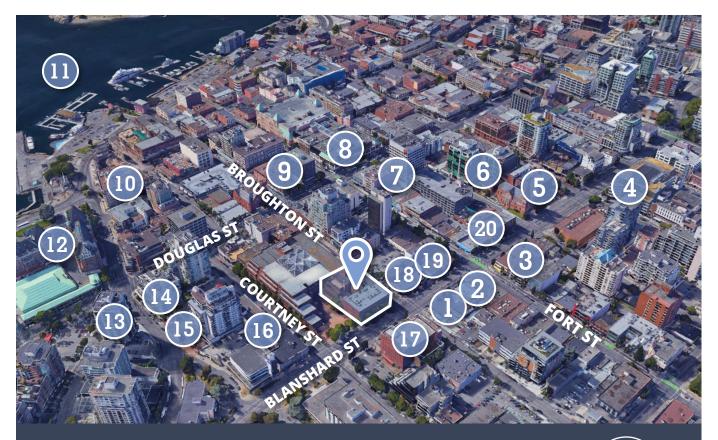

### Central location

### Local Area Highlights

- 1. Discovery Coffee, Superflux Cabana
- 2. Be Love, Starbucks, Fishhook
- 3. Subway, Shiki Sushi, Baan Thai
- 4. Habit Coffee, Zambri's, Superbaba
- 5. Foo, Liquor Express
- 6. Empire Donuts, Yates Coffee Bar
- 7. Peacock Billiards, Cactus Club
- 8. The Bay Centre
- 9. TD Bank, Freshii, Pagliacci's
- 10. 10 Acres, Milano, Tractor

- 11. The Inner Harbour
- 12. Fairmont Empress Hotel
- 13. Bartholomews's Pub
- 14. Browns Socialhouse
- 15. Clive's Classic Lounge
- 16. Smith's Bar & Restaurant
- 17. Royal Theatre
- 18. Clarke & Co, Tikka Bar
- 19. L'Apero, Aegean Café
- 20. Italian Food Imports