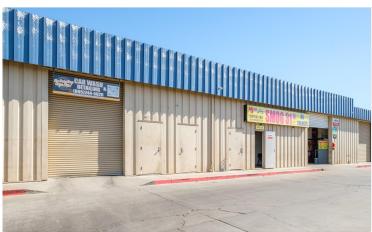

#### Uses:

Service Shop, Car Wash, Retail

#### **Summary:**

Industrial building 12.952 Sq Ft with 10 bays. All bays are tenant occupied. Month to month leases. Car Wash is owner occupied that includes 3 bays.

1053 G Street, Reedley, CA, 93654 www.valleyland.com

### 12,952 SF Plus Car Wash

## 12,952 SF Plus Car Wash for Sale

## **Property Photos**

1053 G Street, Reedley, CA, 93654 www.valleyland.com Ron Kusch Broker, Owner 559.905.5304 Mobile 559.638.3651 Office

ron@valleyland.com

Greg Kusch Broker, Owner 559.905.5305 Mobile 559.638.3651 Office greg@valleyland.com