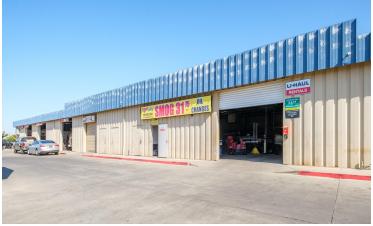

# Dinuba Commercial Center

**12,952 SF For Sale** 

281 W. Merced Street, Dinuba, CA 93618

#### **Summary:**

Industrial building 12.952 Sq Ft with 10 bays. All bays are tenant occupied. Month to month leases. Car Wash is owner occupied that includes 3 bays.

1053 G Street, Reedley, CA, 93654 www.valleyland.com

### 12,952 SF Plus Car Wash

## 12,952 SF Plus Car Wash for Sale

## **Property Photos**

1053 G Street, Reedley, CA, 93654 www.valleyland.com Ron Kusch Broker, Owner 559.905.5304 Mobile 559.638.3651 Office

ron@valleyland.com

Greg Kusch Broker, Owner 559.905.5305 Mobile 559.638.3651 Office greg@valleyland.com