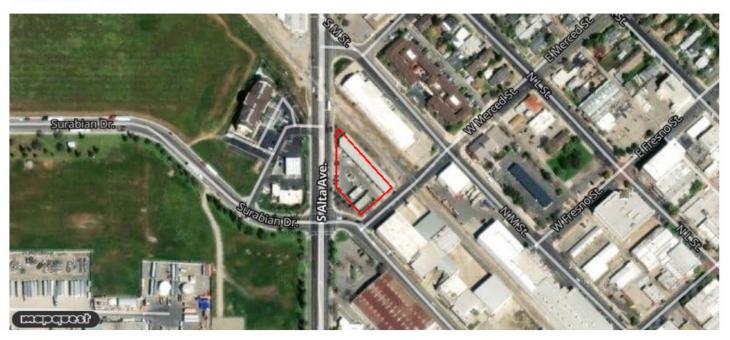

#### Location:

Take HWY 99 then head East on Avenue 416. Take right on Road 80 / Alta Avenue. Property is on the left side of the corner of Merced Street.

#### **Vertical Aerial Photo**