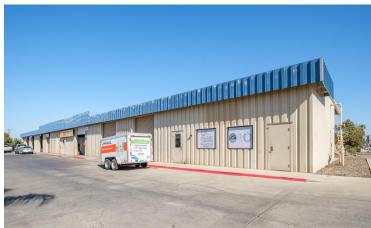

#### **Summary:**

Industrial building 12.952 Sq Ft with 10 bays. All bays are tenant occupied. Month to month leases. Car Wash is owner occupied that includes 3 bays.

1053 G Street, Reedley, CA, 93654 www.valleyland.com

## **Property Photos**

1053 G Street, Reedley, CA, 93654 www.valleyland.com Ron Kusch Broker, Owner 559.905.5304 Mobile 559.638.3651 Office

ron@valleyland.com

Greg Kusch Broker, Owner 559.905.5305 Mobile 559.638.3651 Office greg@valleyland.com