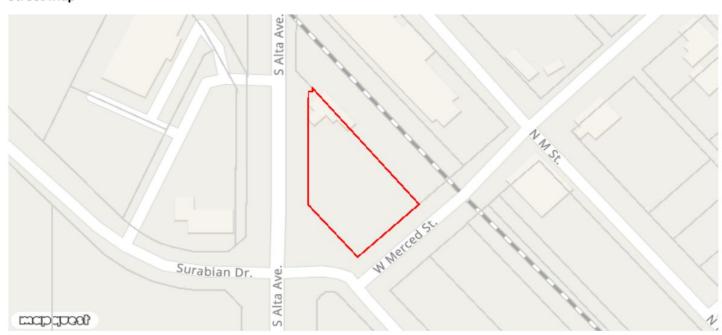

#### Location:

Take HWY 99 then head East on Avenue 416. Take right on Road 80 / Alta Avenue. Property is on the left side of the corner of Merced Street.

#### Street Map

1053 G Street, Reedley, CA, 93654 www.valleyland.com Ron Kusch Broker, Owner 559.905.5304 Mobile 559.638.3651 Office ron@valleyland.com Greg Kusch Broker, Owner 559.905.5305 Mobile 559.638.3651 Office greg@valleyland.com