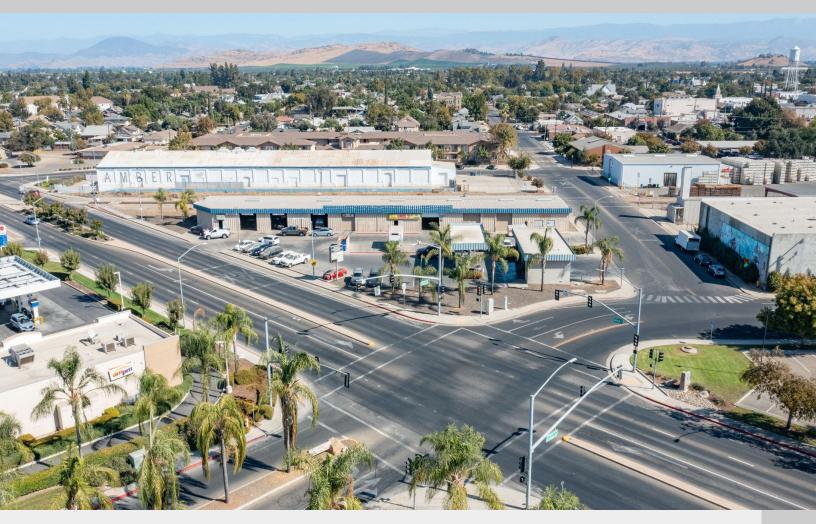

# Dinuba Commercial Center

**12,952 SF For Sale** 

281 W. Merced Street, Dinuba, CA 93618

#### **Summary:**

Industrial building 12.952 Sq Ft with 10 bays. All bays are tenant occupied. Month to month leases. Car Wash is owner occupied that includes 3 bays.

1053 G Street, Reedley, CA, 93654 www.valleyland.com

### 12,952 SF Plus Car Wash

#### PROPERTY INFO:

**Great Visibility** Signage available 18 Parking Stalls ±12,952 SF Building

Handicap restrooms available Assigned parking optional Free street parking available Walking distance to dining and retail