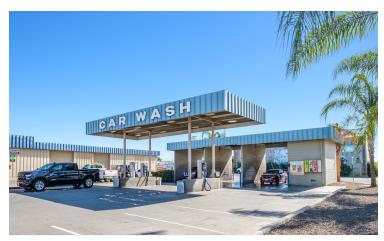

#### Uses:

Service Shop, Car Wash, Retail

#### **Summary:**

Industrial building 12.952 Sq Ft with 10 bays. All bays are tenant occupied. Month to month leases. Car Wash is owner occupied that includes 3 bays.

1053 G Street, Reedley, CA, 93654 www.valleyland.com

## **Property Photos**

1053 G Street, Reedley, CA, 93654 www.valleyland.com Ron Kusch Broker, Owner 559.905.5304 Mobile 559.638.3651 Office

ron@valleyland.com

Greg Kusch Broker, Owner 559.905.5305 Mobile 559.638.3651 Office greg@valleyland.com