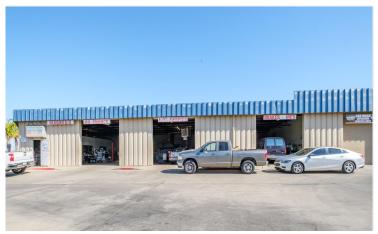

#### **Summary:**

Industrial building 12.952 Sq Ft with 10 bays. All bays are tenant occupied. Month to month leases. Car Wash is owner occupied that includes 3 bays.

1053 G Street, Reedley, CA, 93654 www.valleyland.com

### 12,952 SF Plus Car Wash

## 12,952 SF Plus Car Wash for Sale

## **Property Photos**

1053 G Street, Reedley, CA, 93654 www.valleyland.com Ron Kusch Broker, Owner 559.905.5304 Mobile 559.638.3651 Office

ron@valleyland.com

Greg Kusch Broker, Owner 559.905.5305 Mobile 559.638.3651 Office greg@valleyland.com