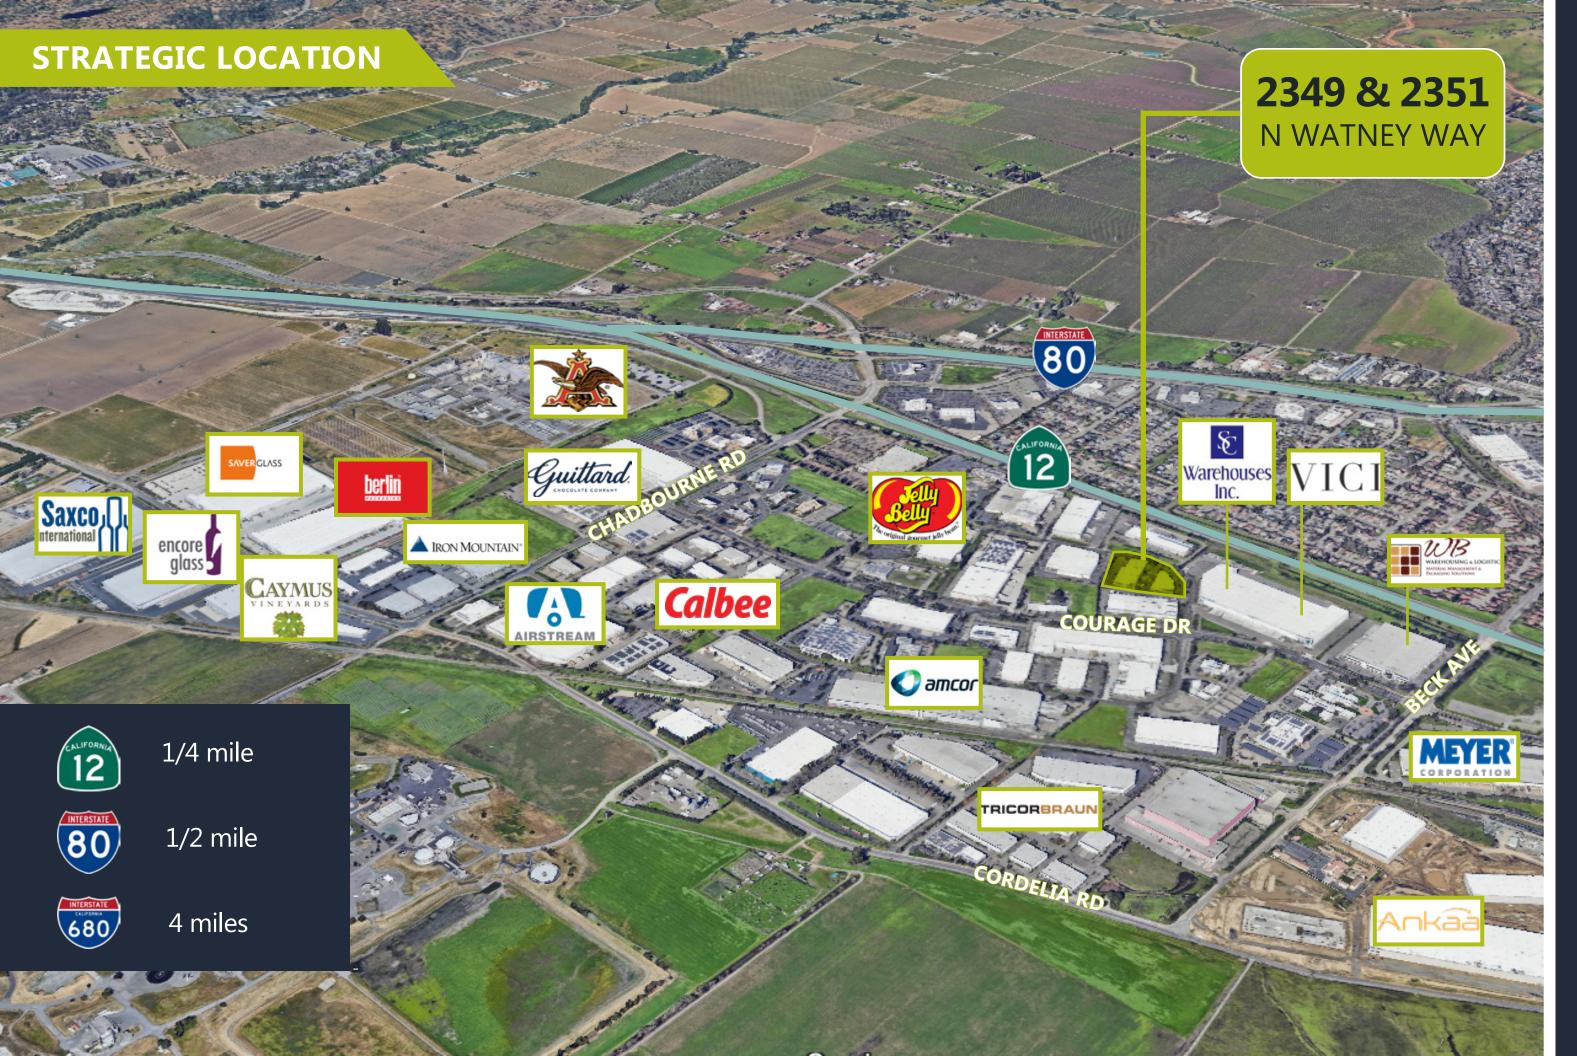

Centrally located at the intersection of I-80 and Hwy 12 within the prestigious Solano Business Park

Solano Business Park is located midpoint between San Francisco and Sacramento

One of the premier distribution and manufacturing hubs in the San Francisco Bay Area

12 miles to the Napa Valley wine country

Abundant water and sewer capacity