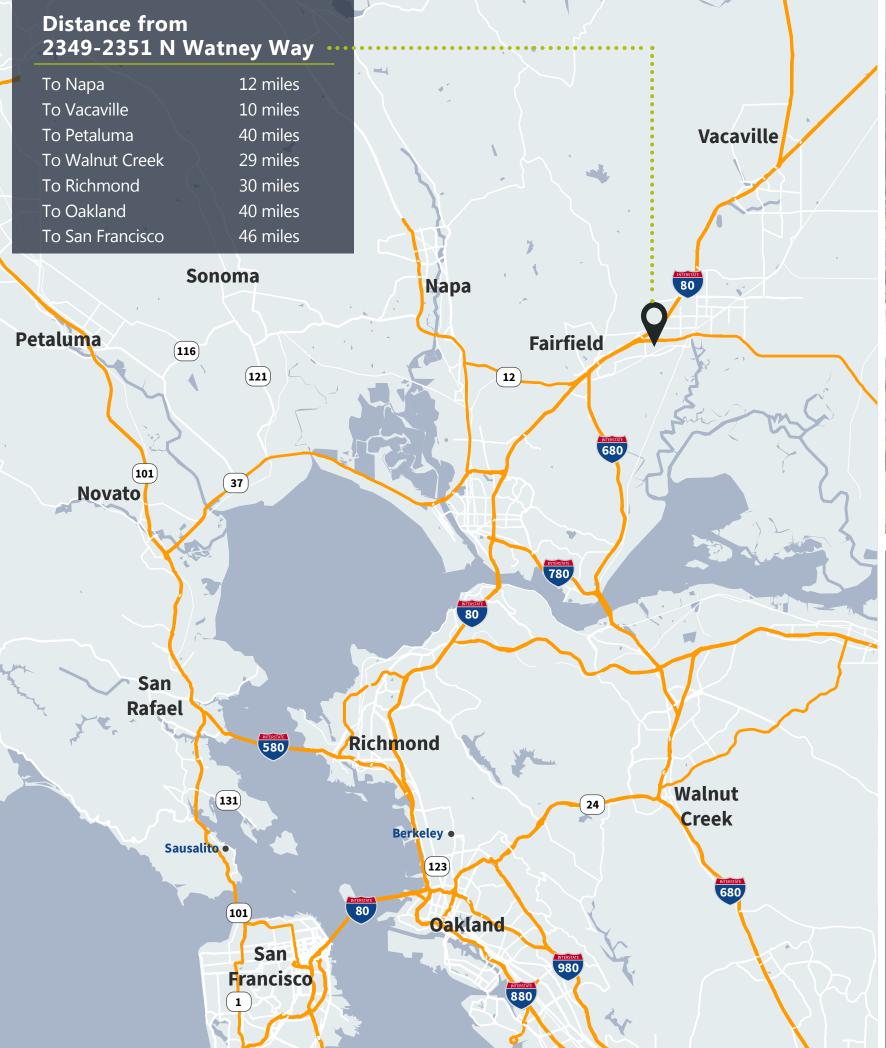

Centrally located at the intersection of I-80 and Hwy 12 within the prestigious Solano Business Park

Solano Business Park is located midpoint between San Francisco and Sacramento

One of the premier distribution and manufacturing hubs in the San Francisco Bay Area

12 miles to the Napa Valley wine country

Abundant water and sewer capacity