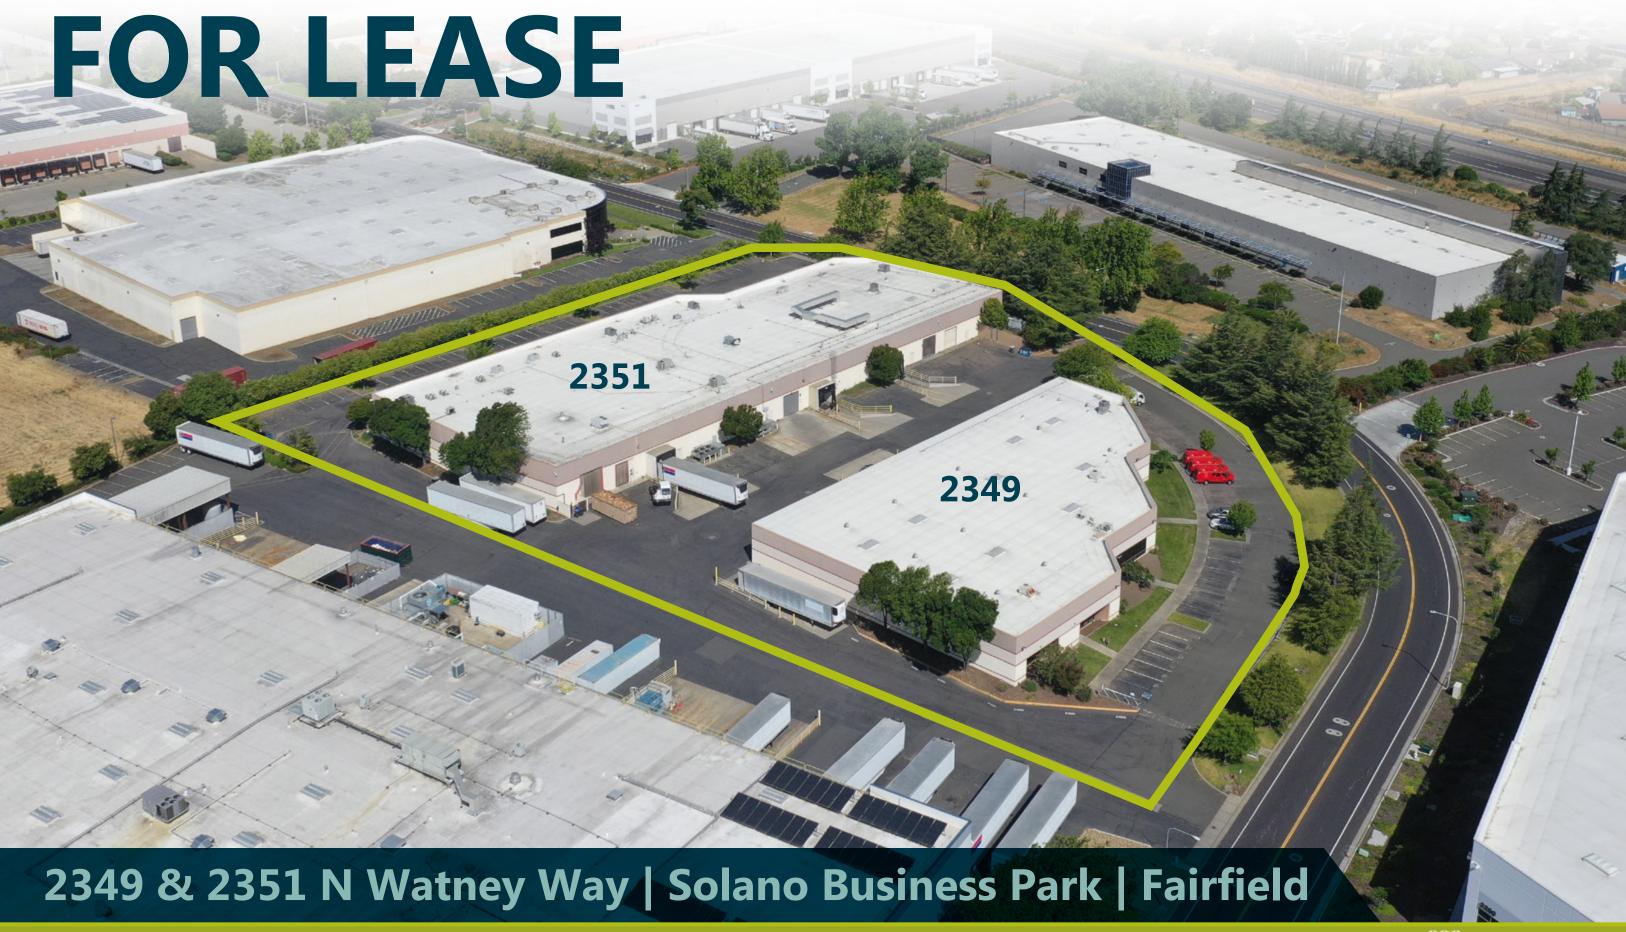

### 2349 & 2351 N Watney Way | Fairfield, CA

- ±72,200 SF in two light industrial buildings
  - 2349 North Watney Way: ±25,690 SF building
  - 2351 North Watney Way: ±45,521 SF building
- Extensive glass line
- 20'-22' warehouse clear height
- Dock and grade-level loading
- Power
  - 2349 N Watney: 1,200amps 120/208v, 3-phase
  - 2351 N Watney: 2,000amps, 120/208v, 3-phase
- Immediate access to Hwy 12, I-80 and within 4 miles to I-680
- Building signage