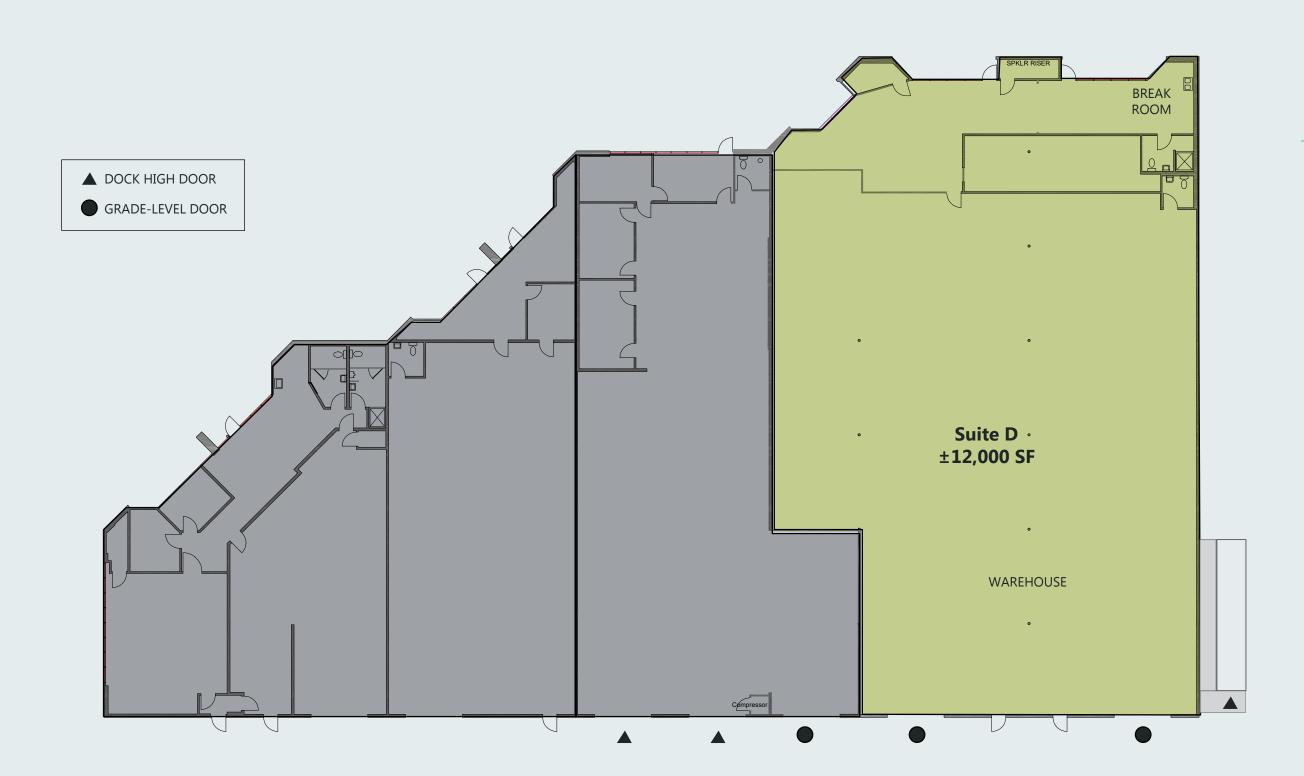

#### Suite D | ±12,000 SF

- 1 dock high door
- 2 grade-level doors
- 20' clear height
- Open area office space
- Conference room and break room
- 2 restrooms