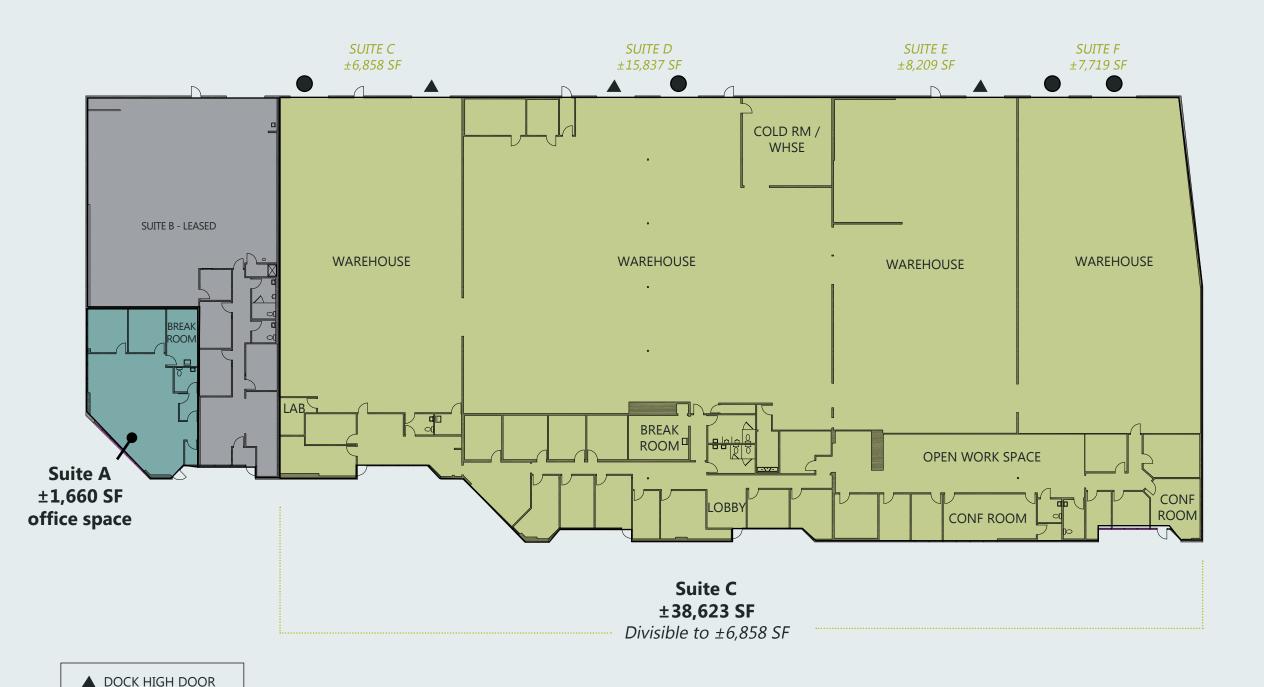

# Available

#### Suite D | ±12,000 SF

- 1 dock high door
- 2 grade-level doors
- 20' clear height
- Open area office space
- Conference room and break room
- 2 restrooms

# 2351<sub>N Watney Way</sub>

GRADE-LEVEL DOOR

Available

Suite C | ±38,623 SF

• 3 dock-high doors

4 grade-level doors

 Suites D, E & F have climate-controlled warehouse area

Suite A | ±1,660 SF

Office space

Private office

room

• 1 restroom

• Storage space & break

• 22' clear height

• Divisible to ±6,858 SF

• ±9,293 SF of office space

• Mix of private offices and

open warehouse spaces