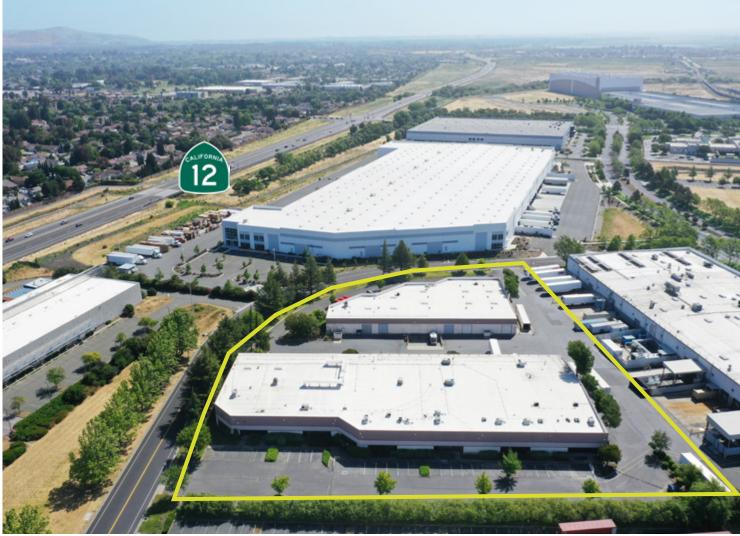

### 2349 & 2351 N Watney Way | Fairfield, CA

- ±72,200 SF in two light industrial buildings
  - 2349 North Watney Way: ±25,690 SF building
  - 2351 North Watney Way: ±45,521 SF building
- Extensive glass line
- 20'-22' warehouse clear height
- Dock and grade-level loading
- Power
  - 2349 N Watney: 1,200amps 120/208v, 3-phase
  - 2351 N Watney: 2,000amps, 120/208v, 3-phase
- Immediate access to Hwy 12, I-80 and within 4 miles to I-680
- Building signage