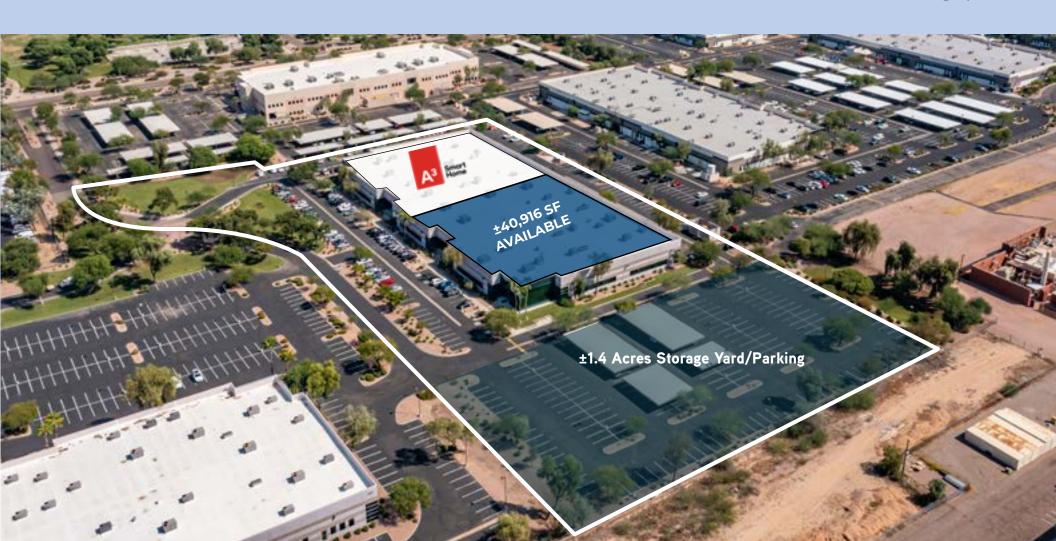

## VACANCY HIGHLIGHTS

±1.4 Acre Storage Yard/Parking

±1,200 amps 277/480 volts SES (Bldg total 2,500 amps)

±18' Clear Warehouse Ceiling Height

Grade Level Loading 2 - 12' x 14' grade level doors

100% A/C

50% improved office/ 50% new "white box" warehousing space