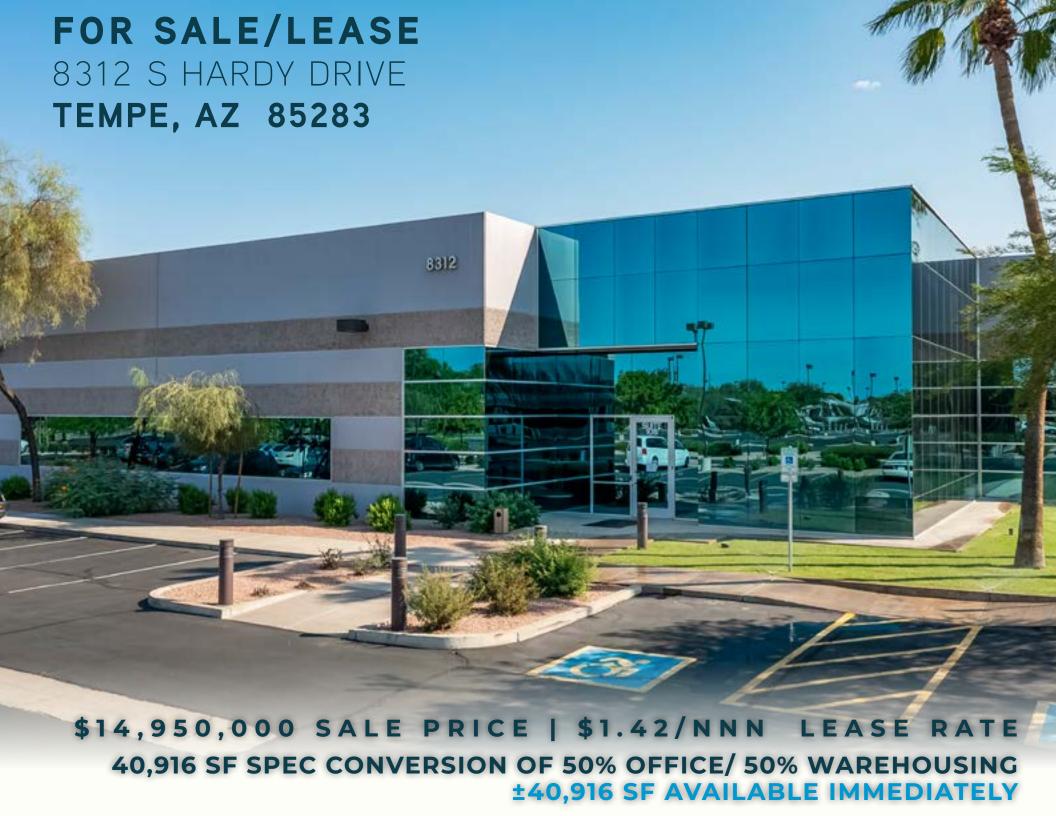

## VACANCY HIGHLIGHTS

±1.4 Acre Storage Yard/Parking

±1,200 amps 277/480 volts SES (Bldg total 2,500 amps)

±18' Clear Warehouse Ceiling Height

Grade Level Loading 2 - 12' x 14' grade level doors

100% A/C

50% improved office/ 50% new "white box" warehousing space