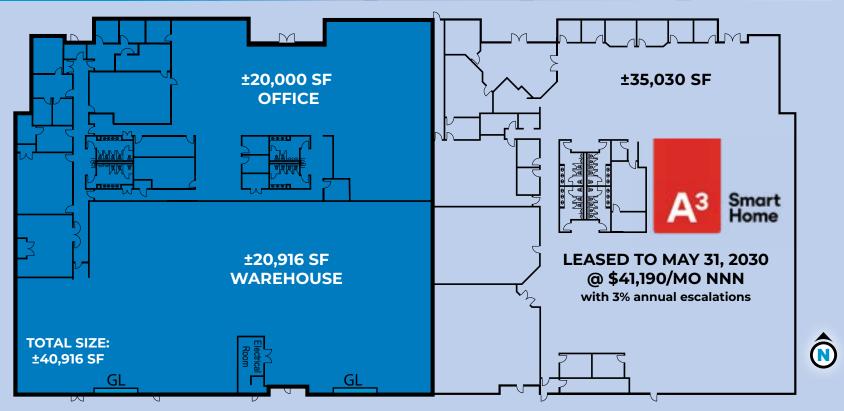

## VACANCY HIGHLIGHTS

±1.4 Acre Storage Yard/Parking

±1,200 amps 277/480 volts SES (Bldg total 2,500 amps)

±18' Clear Warehouse Ceiling Height

Grade Level Loading 2 - 12' x 14' grade level doors

100% A/C

50% improved office/ 50% new "white box" warehousing space