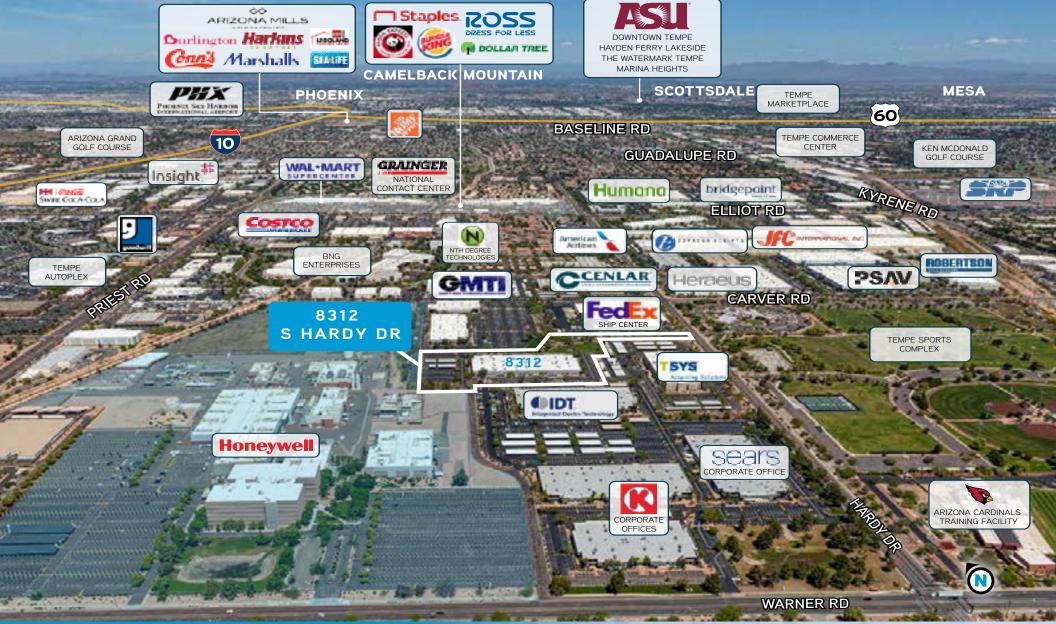

## LOCATION HIGHLIGHTS

Convenient to Loop 202, US-60, I-10, and Loop 101 Freeways

Abundant Housing Options Nearby

Surrounded by Highly Educated Workforce

±392 in Food/Drink Service Locations in a 3-mile radius

13 minutes from Sky Harbor International Airport

In proximity to Intel in Chandler