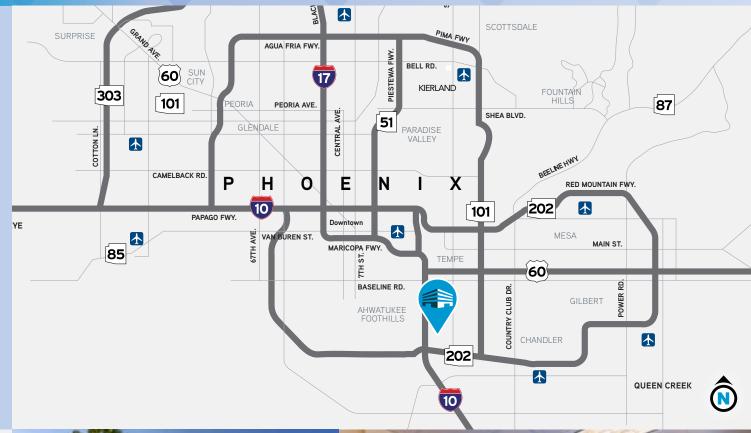

## LOCATION HIGHLIGHTS

Convenient to Loop 202, US-60, I-10, and Loop 101 Freeways

Abundant Housing Options Nearby

Surrounded by Highly Educated Workforce

±392 in Food/Drink Service Locations in a 3-mile radius

13 minutes from Sky Harbor International Airport

In proximity to Intel in Chandler