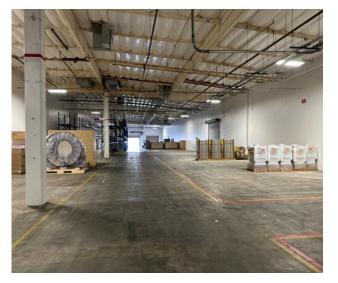

### **PHOTOS**

#### **BUILDING FEATURES**

- 19,334 SF
- 2,076 SF of newly refurbished office
- 20' Clear
- Excellent Truck Access
- 3 GL doors
- 2 Truckwell Loading Positions
- Fenced Yard
- 2:1 Parking
- Shop Office
- Insulated Warehouse Ceilings
- A Portion of Warehouse has Racking in-place
- 24 month Sublease term Available
- Gross Lease No NNN expenses
- Hi-Image and Professionally Managed Facility
- Immediate 57, 5, 91 & 22 Freeway Access
- Available November 1, 2023