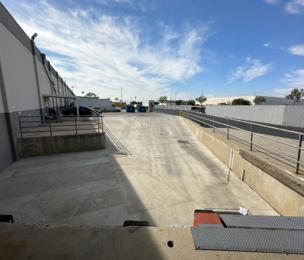

### **PHOTOS**

#### **BUILDING FEATURES**

- 19,334 SF
- 2,076 SF of newly refurbished office
- 20' Clear
- Excellent Truck Access
- 3 GL doors
- 2 Truckwell Loading Positions
- Fenced Yard
- 2:1 Parking
- Shop Office
- Insulated Warehouse Ceilings
- A Portion of Warehouse has Racking in-place
- 24 month Sublease term Available
- Gross Lease No NNN expenses
- Hi-Image and Professionally Managed Facility
- Immediate 57, 5, 91 & 22 Freeway Access
- Available November 1, 2023