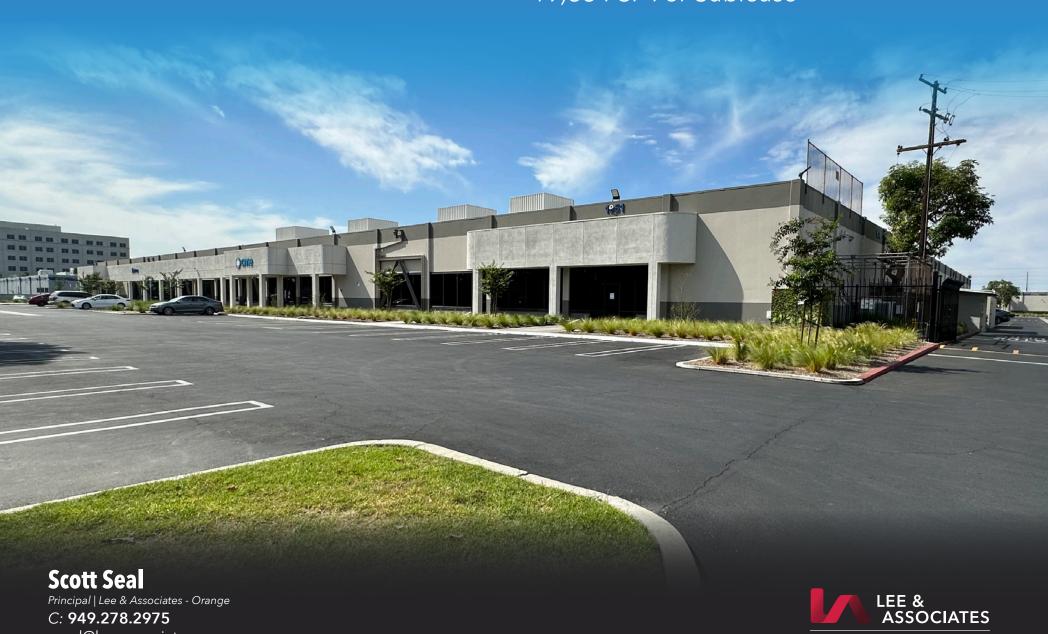

# 1051 S. EAST ST., UNIT B, ANAHEIM, CA

19,334 SF For Sublease

sseal@lee-associates.com DRE# 01412407

#### **BUILDING FEATURES**

- 19,334 SF
- 2,076 SF of newly refurbished office
- 20' Clear
- Excellent Truck Access
- 3 GL doors
- 2 Truckwell Loading Positions
- Fenced Yard
- 2:1 Parking
- Shop Office
- Insulated Warehouse Ceilings
- A Portion of Warehouse has Racking in-place
- 24 month Sublease term Available
- Gross Lease No NNN expenses
- Hi-Image and Professionally Managed Facility
- Immediate 57, 5, 91 & 22 Freeway Access
- Available November 1, 2023