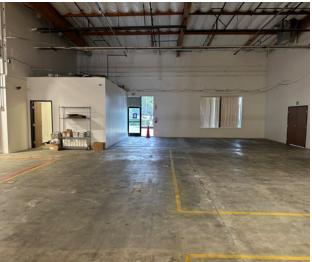

### **PHOTOS**

#### **BUILDING FEATURES**

- 19,334 SF
- 2,076 SF of newly refurbished office
- 20' Clear
- Excellent Truck Access
- 3 GL doors
- 2 Truckwell Loading Positions
- Fenced Yard
- 2:1 Parking
- Shop Office
- Insulated Warehouse Ceilings
- A Portion of Warehouse has Racking in-place
- 24 month Sublease term Available
- Gross Lease No NNN expenses
- Hi-Image and Professionally Managed Facility
- Immediate 57, 5, 91 & 22 Freeway Access
- Available November 1, 2023