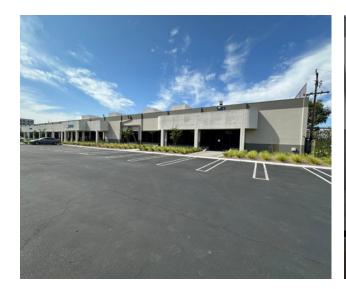

### **PHOTOS**

#### **BUILDING FEATURES**

- 19,334 SF
- 2,076 SF of newly refurbished office
- 20' Clear
- Excellent Truck Access
- 3 GL doors
- 2 Truckwell Loading Positions
- Fenced Yard
- 2:1 Parking
- Shop Office
- Insulated Warehouse Ceilings
- A Portion of Warehouse has Racking in-place
- 24 month Sublease term Available
- Gross Lease No NNN expenses
- Hi-Image and Professionally Managed Facility
- Immediate 57, 5, 91 & 22 Freeway Access
- Available November 1, 2023