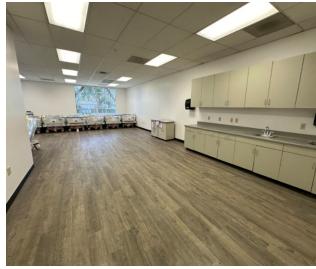

### **PHOTOS**

#### **BUILDING FEATURES**

- 19,334 SF
- 2,076 SF of newly refurbished office
- 20' Clear
- Excellent Truck Access
- 3 GL doors
- 2 Truckwell Loading Positions
- Fenced Yard
- 2:1 Parking
- Shop Office
- Insulated Warehouse Ceilings
- A Portion of Warehouse has Racking in-place
- 24 month Sublease term Available
- Gross Lease No NNN expenses
- Hi-Image and Professionally Managed Facility
- Immediate 57, 5, 91 & 22 Freeway Access
- Available November 1, 2023