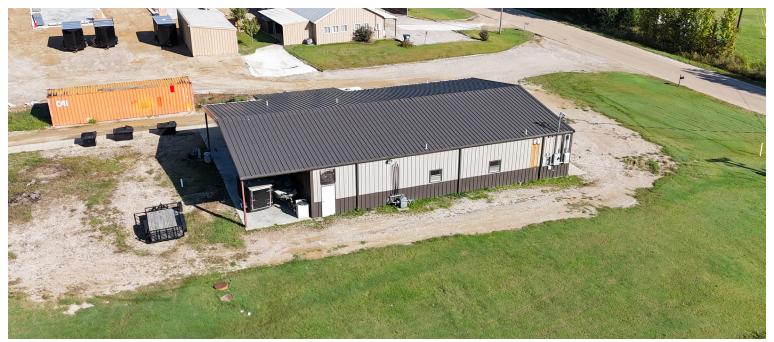

#### **PROPERTY HIGHLIGHTS**

- 5,000 SF Commissary
- 2,500 SF Climate Controlled
- Excellent opportunity for any food service business