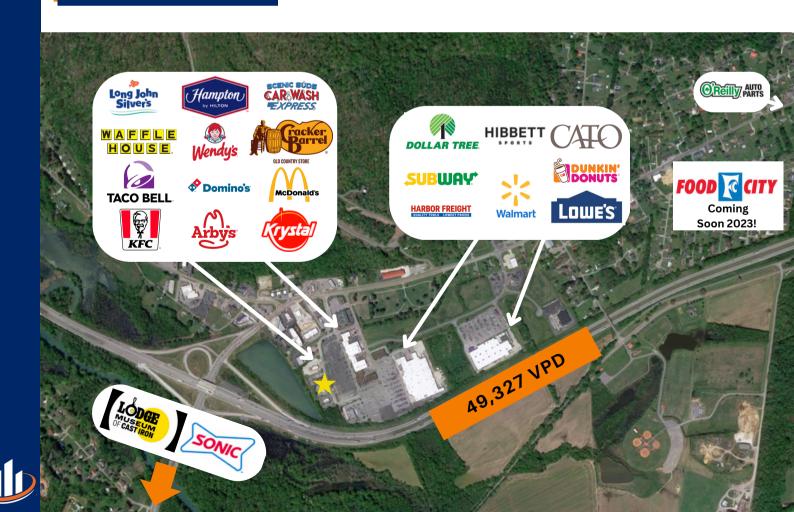

FOR LEASE OR GROUND LEASE
Former Pizza Hut Location: 3,248 SF
354 Kimball Crossing Dr | Kimball, TN

BRIAN CHADWICK 423-240-3290 brian.chadwick@svn.com CAGE GARY 770-335-2672 cage.gary@svn.com SVN | SECOND STORY 423-682-8241 www.secondstory.properties



## FOR LEASE OR GROUND LEASE

Former Pizza Hut Location: 3,248 SF 354 Kimball Crossing Dr | Kimball, TN

### **PROPERTY DETAILS**

Location: 354 Kimball Crossing Dr

Market: Kimball, TN Parcel Size: 0.97 Acres

### **Available Space**

Rent Structure: NNN

Size: 3,248 SF



### **Aerial Map**



# FOR LEASE

# Former Pizza Hut Location: 3,248 SF 354 Kimball Crossing Dr | Kimball, TN



## DEMOGRAPHICS

| Population                                                       | 3 Mile                         | 5 Mile                         | 10 Mile                        |  |
|------------------------------------------------------------------|--------------------------------|--------------------------------|--------------------------------|--|
| 2022 Population                                                  | 4,691                          | 10,786                         | 23,082                         |  |
| Annual Growth Rate 2022-2027                                     | 0.9%                           | 0.9%                           | 0.5%                           |  |
| Med