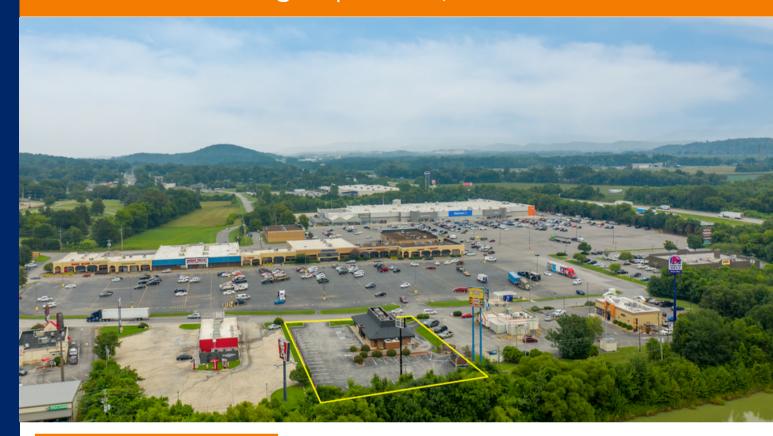

### **PROPERTY DETAILS**

Location: 354 Kimball Crossing Dr

Market: Kimball, TN Parcel Size: 0.97 Acres

### **Available Space**

Rent Structure: NNN

Size: 3,248 SF