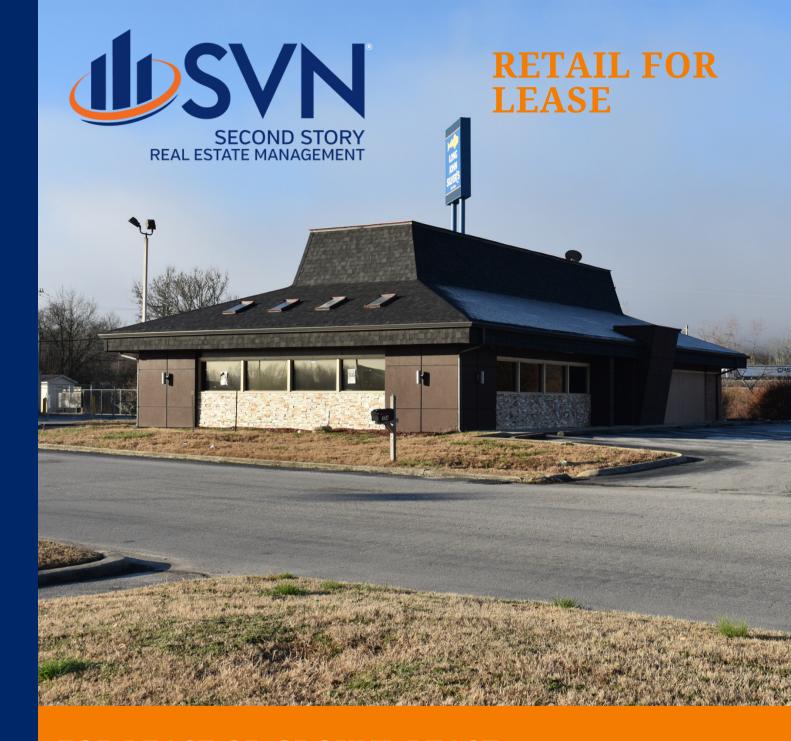

FOR LEASE OR GROUND LEASE
Former Pizza Hut Location: 3,248 SF
354 Kimball Crossing Dr | Kimball, TN

BRIAN CHADWICK 423-240-3290 brian.chadwick@svn.com CAGE GARY 770-335-2672 cage.gary@svn.com SVN | SECOND STORY 423-682-8241 www.secondstory.properties

## FOR LEASE OR GROUND LEASE

Former Pizza Hut Location: 3,248 SF 354 Kimball Crossing Dr | Kimball, TN