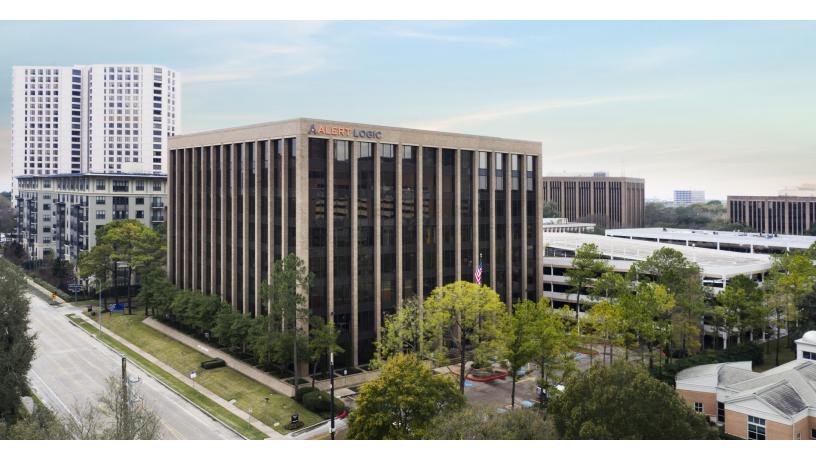

## Office space for lease

1776 Yorktown St Houston, TX 77056

## 40,578 SF of Contiguous Space Available

- On-site management
- On-site Engineer & Day Porter
- 24-hr monitored card-key access system
- On-site security guard
- Five level parking garage with enclosed walkway to the building
- Located approximately 1.15 miles west of the Galleria
- An abundance of fine dining establishments and eloquent shopping centers are within minutes
- Renovations to lobby and garage recently completed