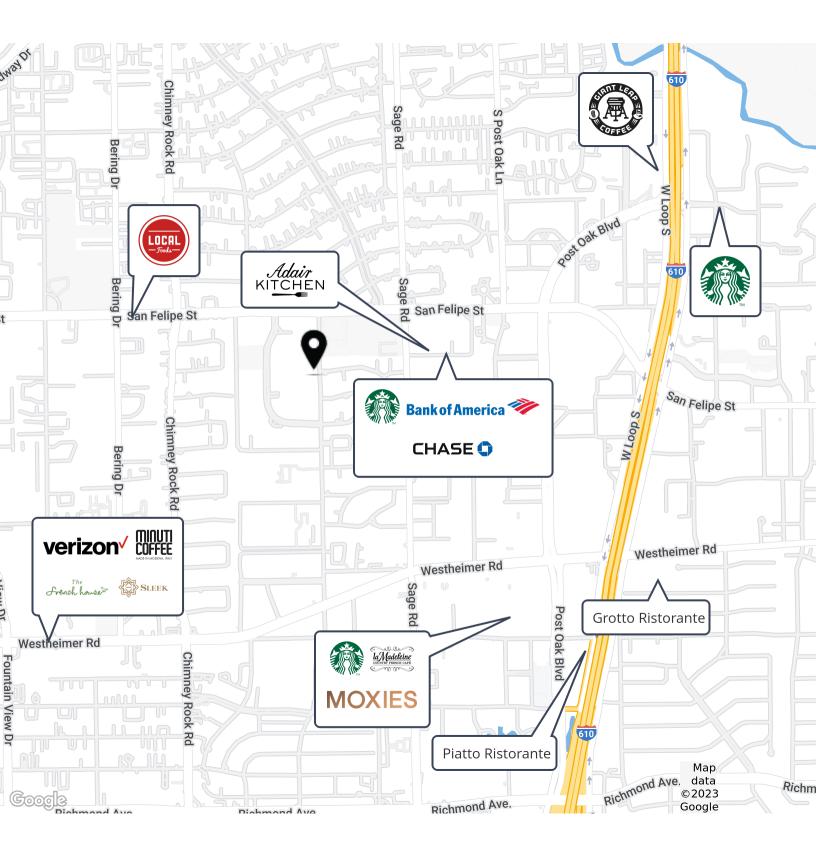

## 40,578 SF of Contiguous Space Available

- On-site management
- On-site Engineer & Day Porter
- 24-hr monitored card-key access system
- On-site security guard
- Five level parking garage with enclosed walkway to the building
- Located approximately 1.15 miles west of the Galleria
- An abundance of fine dining establishments and eloquent shopping centers are within minutes
- Renovations to lobby and garage recently completed