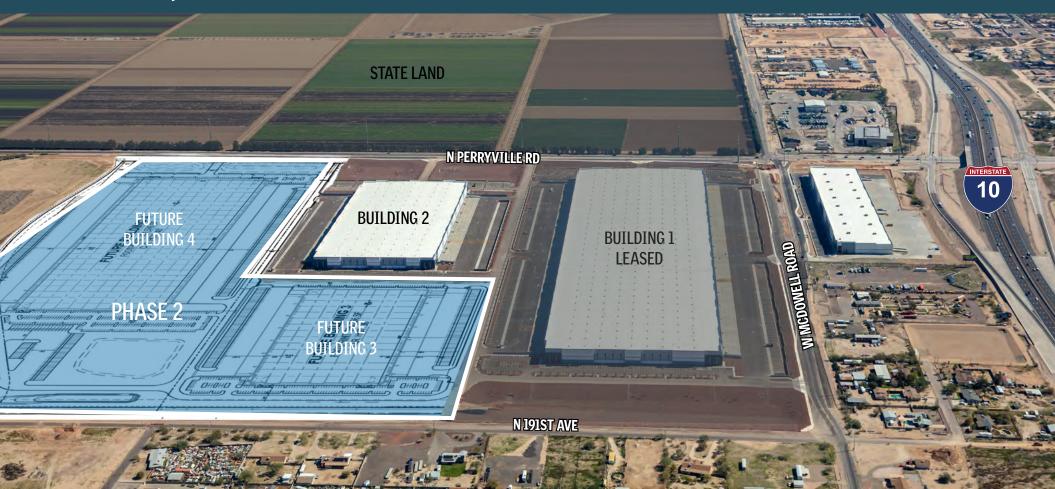

### PHASE 1

BUILDING 1 (LEASED)
BUILDING 2 (±423,345 SF)

### PHASE 2

BUILDING 3 (±395,256 SF) BUILDING 4 (±831,576 SF)

ANDY MARKHAM, SIOR | EXECUTIVE VICE CHAIR | 602 224 4408 | ANDY.MARKHAM@CUSHWAKE.COM MIKE HAENEL | EXECUTIVE VICE CHAIR | 602 224 4404 | MIKE.HAENEL@CUSHWAKE.COM PHIL HAENEL | VICE CHAIR | 602 224 4409 | PHIL.HAENEL@CUSHWAKE.COM