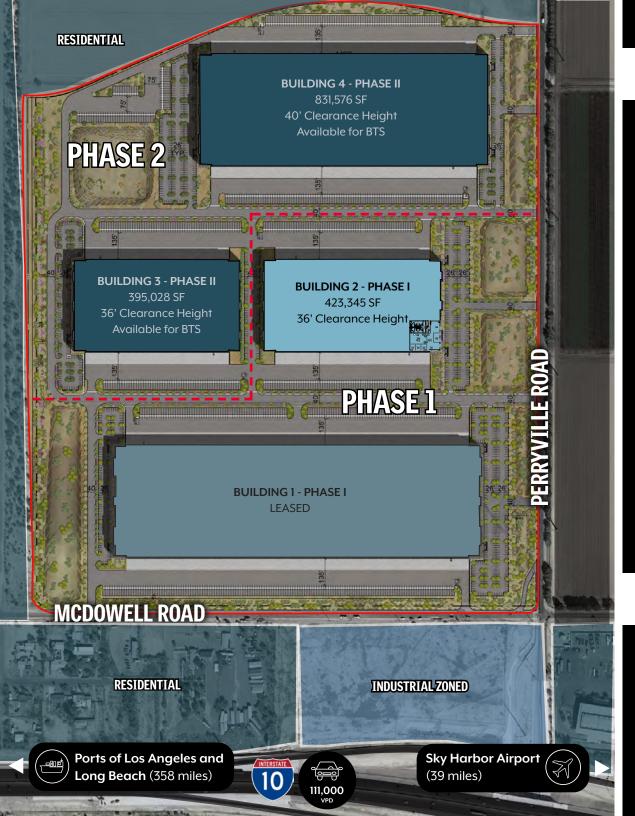

### PHASE 1

BUILDING 1 (LEASED)
BUILDING 2 (±423,345 SF)

### PHASE 2

BUILDING 3 (±395,256 SF) BUILDING 4 (±831,576 SF)

ANDY MARKHAM, SIOR | EXECUTIVE VICE CHAIR | 602 224 4408 | ANDY.MARKHAM@CUSHWAKE.COM MIKE HAENEL | EXECUTIVE VICE CHAIR | 602 224 4404 | MIKE.HAENEL@CUSHWAKE.COM PHIL HAENEL | VICE CHAIR | 602 224 4409 | PHIL.HAENEL@CUSHWAKE.COM

# **BUILDING 2:** ±423,345 SF 2070 N PERRYVILLE ROAD

- » Office SF: ±2,500 SF
- » Dimensions: 896' x 470'
- » Speed bays: 60'
- » Column spacing: 50' x 56'
- » Clear height: 36'
- » Building slab: 7"
- » Dock height doors: 90
- » Drive in doors: 4
- » Truck courts: 190'
- » Trailer parking spaces: 128
- » Auto parking spaces: 365
- » Roof warranty: 20 years
- » Insulation: R-30
- » Zoning: Industrial
- » Power: (2) 3,000 Amps 480, 277 Volt SES
- » Skylights: 112

#### **BUILDING 3**

395,256 SF

- » Clear Height 36'
- » 84 Overhead Doors
- » 4 Drive In
- » 23.57 AC parcel

### **BUILDING 4**

831,576 SF

- » Clear Height 40'
- » 162 Overhead Doors
- » 4 Drive In
- » 52.86 AC parcel