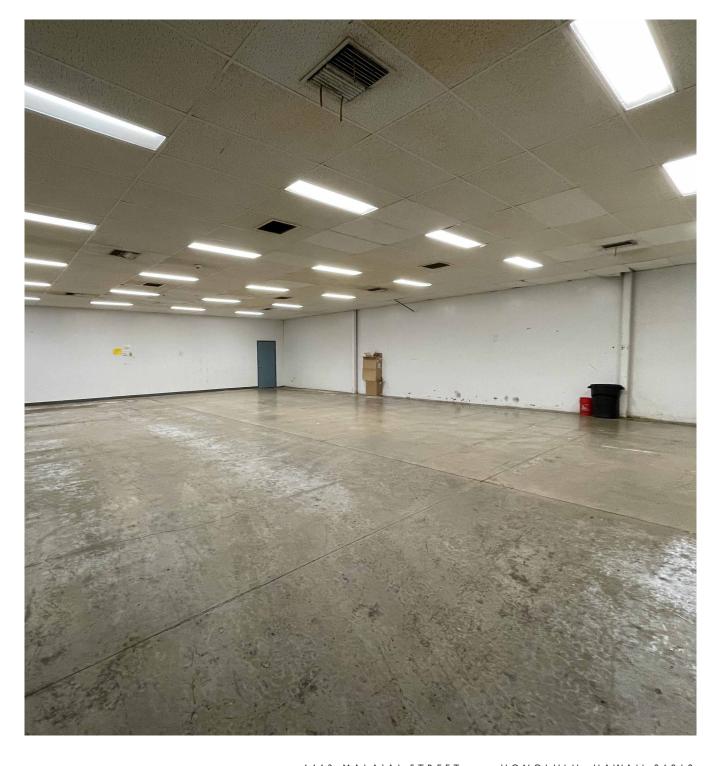

## PROPERTY DESCRIPTION

Available for lease is a conveniently located concrete tilt-up warehouse that includes high cube storage with three roll-up doors, two parking lots and loading areas, ground floor retail space and second floor turnkey corporate offices. This building is unique with heavy electrical power, multiple air conditioned kitchen areas, prep and packaging area and temp controlled storage room.

## PROPERTY DETAILS

ZONING IMX-I

(INDUSTRIAL MIXED USE)

TERM Thru Dec. 31, 2034

WAREHOUSE 12,480 SF SECOND FLR OFFICE 1,600 SF

TOTAL 14,080 SF

ASKING BASE RENT \$1.65 / SF / MO

CAM \$0.40 / SF / MO