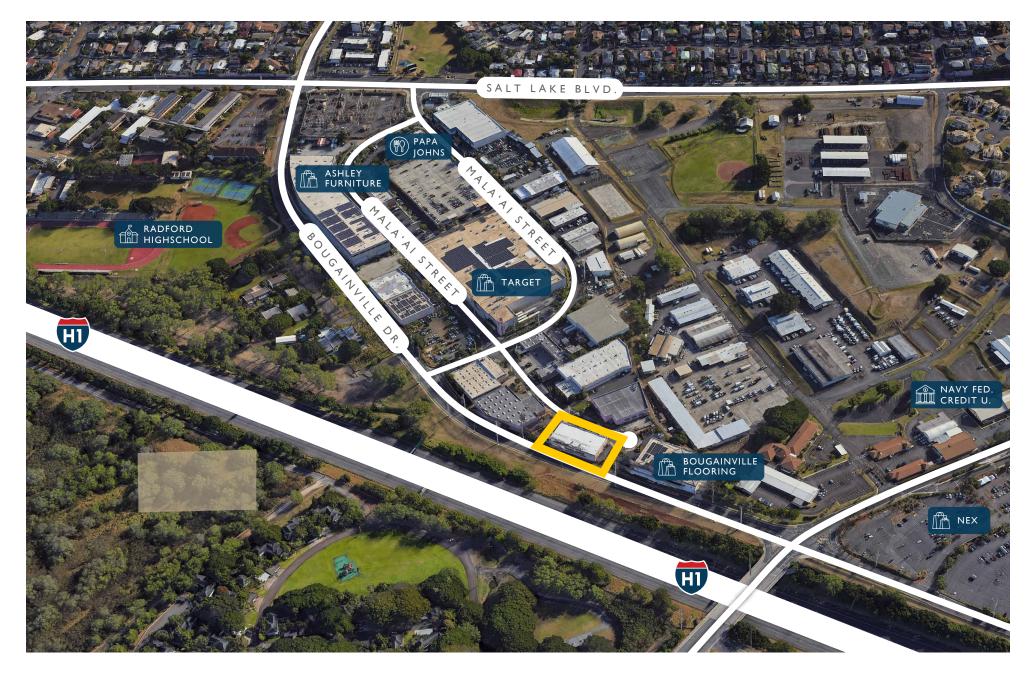

The building is located in Bougainville Business Park with access to H-I Freeway on ramps in both East and West directions. Nearby attractions include the Flooring Super Store, Waynes Flooring Outlet, Ashley Furniture Store, Target and Mattress Firm.