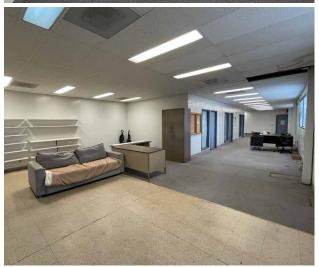

## PROPERTY DESCRIPTION

Available for lease is a conveniently located concrete tilt-up warehouse that includes high cube storage with three roll-up doors, two parking lots and loading areas, ground floor retail space and second floor turnkey corporate offices. This building is unique with heavy electrical power, multiple air conditioned kitchen areas, prep and packaging area and temp controlled storage room.