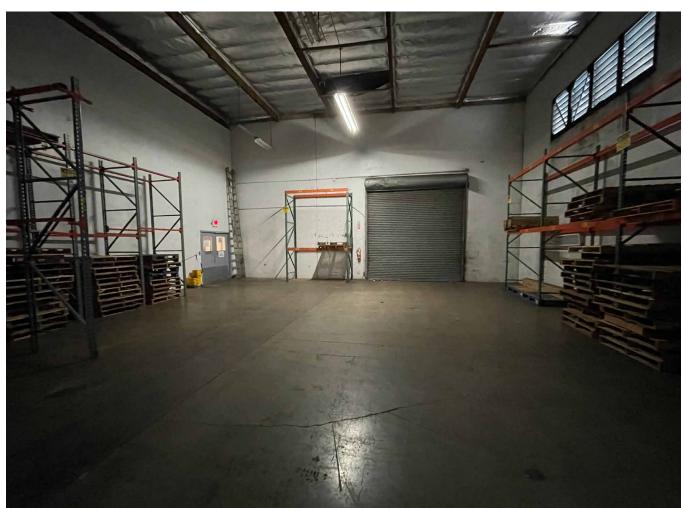

## PROPERTY DESCRIPTION

Available for lease is a conveniently located concrete tilt-up warehouse that includes high cube storage with three roll-up doors, two parking lots and loading areas, ground floor retail space and second floor turnkey corporate offices. This building is unique with heavy electrical power, multiple air conditioned kitchen areas, prep and packaging area and temp controlled storage room.

## PROPERTY DETAILS

ZONING IMX-I

(INDUSTRIAL MIXED USE)

TERM Thru Dec. 31, 2034

WAREHOUSE 12,480 SF SECOND FLR OFFICE 1,600 SF

TOTAL 14,080 SF

ASKING BASE RENT \$1.65 / SF / MO

CAM \$0.40 / SF / MO