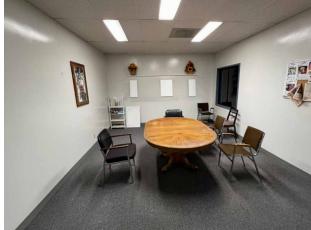

## PROPERTY DESCRIPTION

Available for lease is a conveniently located concrete tilt-up warehouse that includes high cube storage with three roll-up doors, two parking lots and loading areas, ground floor retail space and second floor turnkey corporate offices. This building is unique with heavy electrical power, multiple air conditioned kitchen areas, prep and packaging area and temp controlled storage room.