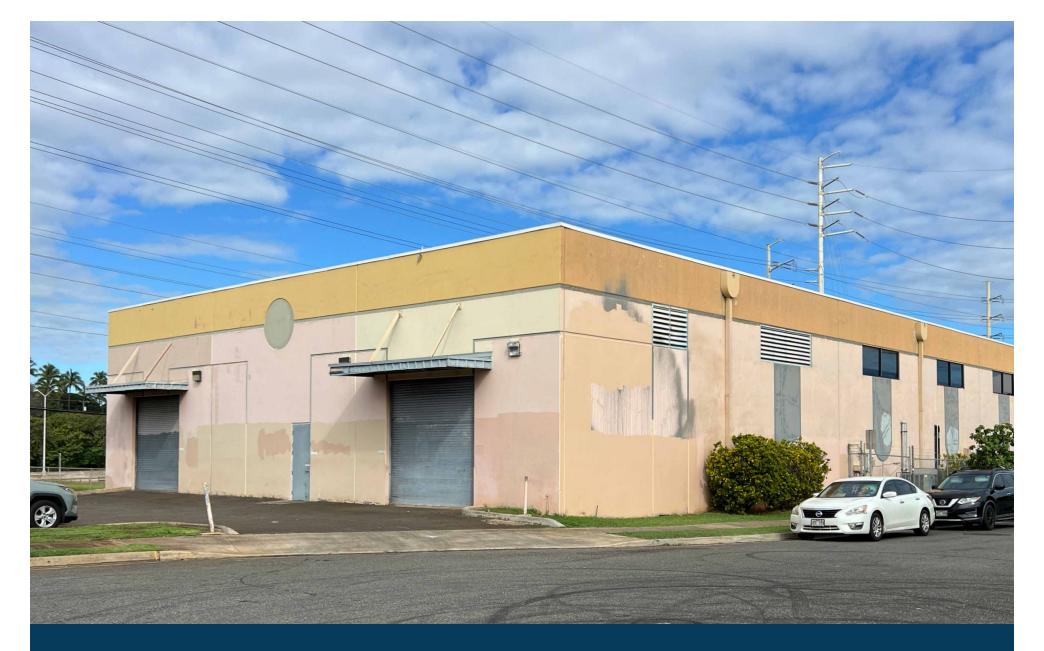

## FOR LEASE | BOUGAINVILLE FREESTANDING BUILDING

4462 MALA'AI STREET · HONOLULU, HAWAII 96818

## PROPERTY DESCRIPTION

Available for lease is a conveniently located concrete tilt-up warehouse that includes high cube storage with three roll-up doors, two parking lots and loading areas, ground floor retail space and second floor turnkey corporate offices. This building is unique with heavy electrical power, multiple air conditioned kitchen areas, prep and packaging area and temp controlled storage room.

The building is located in Bougainville Business Park with access to H-I Freeway on ramps in both East and West directions. Nearby attractions include the Flooring Super Store, Waynes Flooring Outlet, Ashley Furniture Store, Target and Mattress Firm.