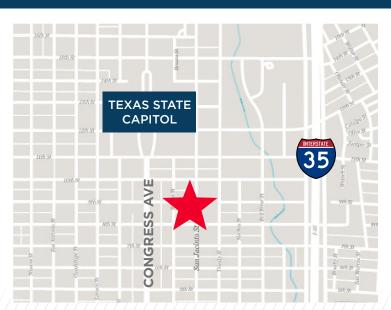

# **LOCATION & PROPERTY**

## **PROPERTY HIGHLIGHTS**

- Attached Garage: 3:1,000 Ratio \$175/Mo. Unreserved
- Building Conference Room
- Shower
- Bike Storage
- 3 Blocks From State Capitol
- Great Access To Walkable Amenities (See Amenity Map)