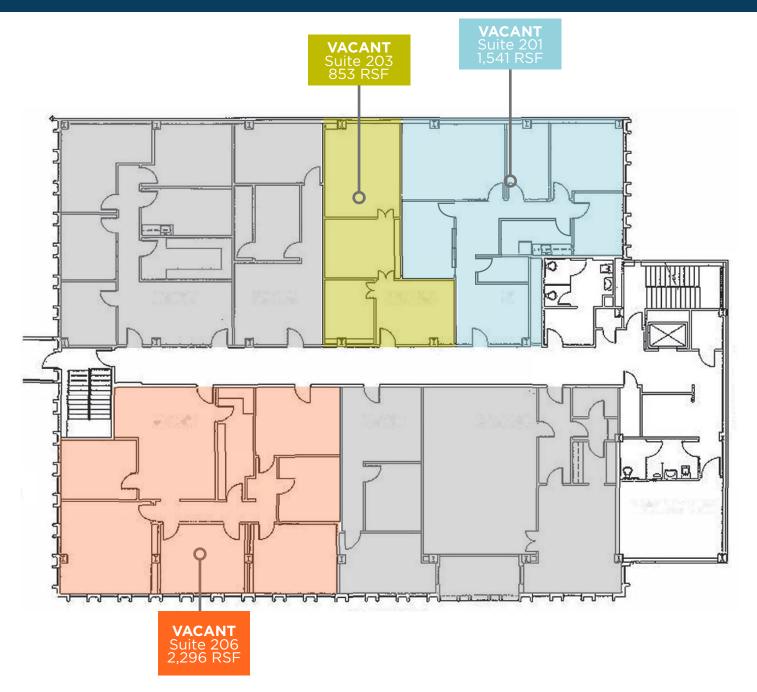

## SPACE AVAILABLE

Suite 201 - 1,541 RSF Suite 203 - 853 RSF Suite 206 - 2,296 RSF Suite 301, 303 & 307 - 4,814 RSF\*\* Suite 302 & 304 - 2,623 RSF\*\* Suite 301 - 1,664 RSF Suite 303 - 880 RSF Suite 307 - 2,270 RSF Suite 408 - 1,440 RSF \*\*Divisible

## **2ND FLOOR**

For more information, please contact: