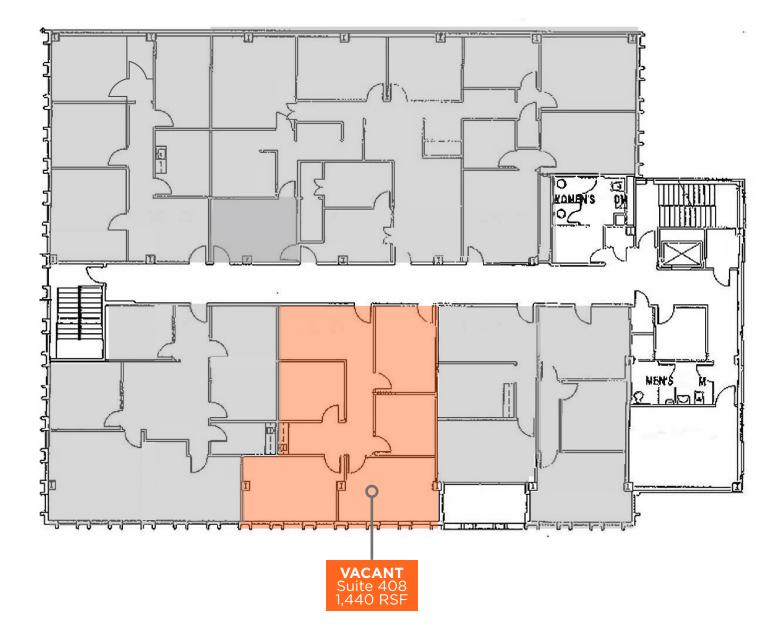

## SPACE AVAILABLE

Suite 201 - 1,541 RSF Suite 203 - 853 RSF Suite 206 - 2,296 RSF Suite 301, 303 & 307 - 4,814 RSF\*\* Suite 302 & 304 - 2,623 RSF\*\* Suite 301 - 1,664 RSF Suite 303 - 880 RSF Suite 307 - 2,270 RSF Suite 408 - 1,440 RSF \*\*Divisible

## **4TH FLOOR**