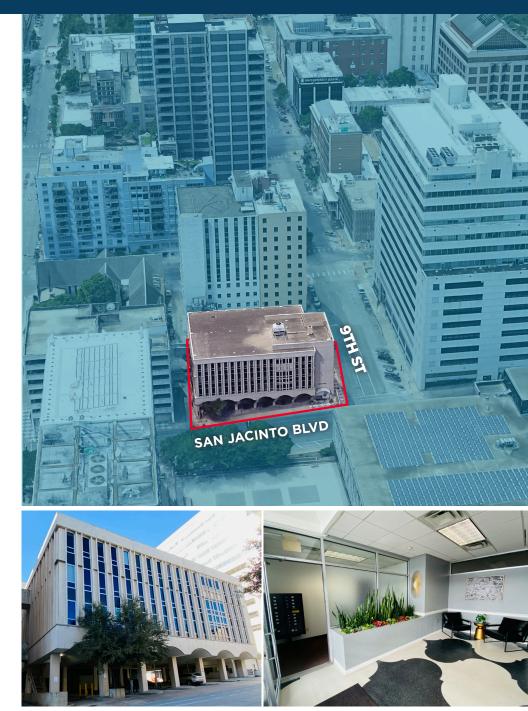

# **LOCATION & PROPERTY**

## **PROPERTY HIGHLIGHTS**

- Attached Garage: 3:1,000 Ratio \$175/Mo. Unreserved
- Building Conference Room
- Shower
- Bike Storage
- 3 Blocks From State Capitol
- Great Access To Walkable Amenities (See Amenity Map)