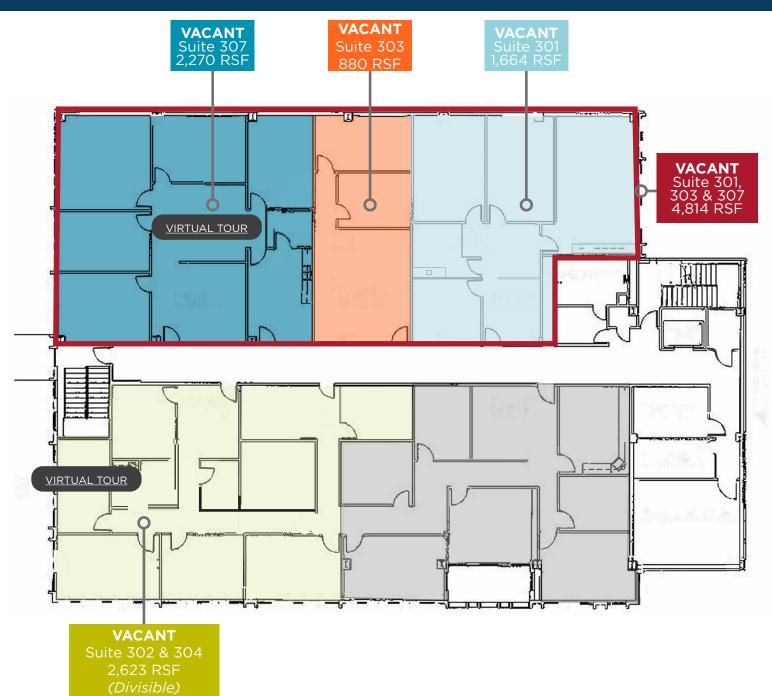

## SPACE AVAILABLE

Suite 201 - 1,541 RSF Suite 203 - 853 RSF Suite 206 - 2,296 RSF Suite 301, 303 & 307 - 4,814 RSF\*\* Suite 302 & 304 - 2,623 RSF\*\* Suite 301 - 1,664 RSF Suite 303 - 880 RSF Suite 307 - 2,270 RSF Suite 408 - 1,440 RSF \*\*Divisible

## **3RD FLOOR**

For more information, please contact: