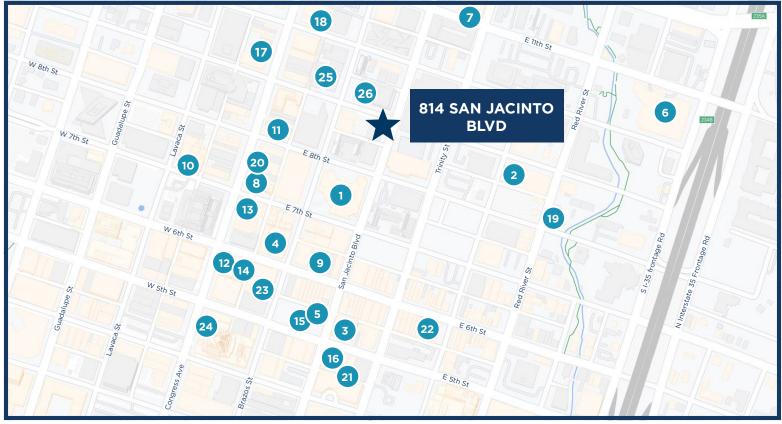

## **AREA AMENITIES**

## HOTELS

- 1. Omni Austin Hotel Downtown
- 2. Holiday Inn
- 3. The Westin Austin Downtown
- 4. The Driskill
- 5. Thompson Austin
- 6. Sheraton Austin Hotel at the Capitol
- 7. La Quinta Inn

## **RESTAURANTS & COFFEE SHOPS**

- 8. Roaring Fork
- 9. Voodoo Doughnut
- 10. Perry's Steakhouse & Grille -Downtown Austin
- 11. Chipotle Mexican Grill
- 12. CAVA
- 13. Caroline
- 14. Jimmy John's
- 15. Wax Myrtle's
- 16. Eddie V's Prime Seafood
- 17. Quattro Gatti Pizzeria
- 18. Capitol Cafe

## **ENTERTAINMENT / SERVICES**

- 19. Stubb's Bar-B-Q
- 20. The Paramount Theatre
- 21. Antone's Nightclub
- 22. Pete's Dueling Piano Bar
- 23. Gold's Gym Austin Downtown
- 24. SoulCycle
- 25. The Austin Club
- 26. Prosperity Bank