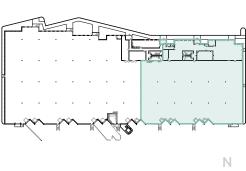

# 6601 Parkway Circle

28,688 SF Available

6601 Parkway Circle Brooklyn Center, MN 55430



### **Contact Us**

JP MALONEY +1 612 336 4288 jp.maloney@cbre.com MATT OELSCHLAGER +1 952 924 4848

matt.oelschlager@cbre.com

Brooklyn Center, MN 55430





# N A

# Overview

6601 Parkway Circle is a premier class-A office/warehouse sublease opportunity. The building offers state-of-the-art design and construction in an infill Brooklyn Center location. Benefits of the location include immediate freeway access to I-694, I-94 and Highway 100. Numerous retailers (including Top Golf) are located in close proximity to the property.

28,688

Total Available SF

22,822 SF Warehouse 5,732 SF Office 134 SF Electric

#### **Asking Rent**

+\$9.50 PSF Gross

#### **Date Available**

+ Immediately

#### **Sublease Expiration**

+5/31/2026

#### **Clear Height**

+ 24'

#### Loading

- + 4 dock-high doors (8' x 10') equipped with levelers, bumpers, seals.
- +1 drive-in door

#### **Column Spacing**

+32' x 40' (160' building depth)

#### Lighting

+ Hig