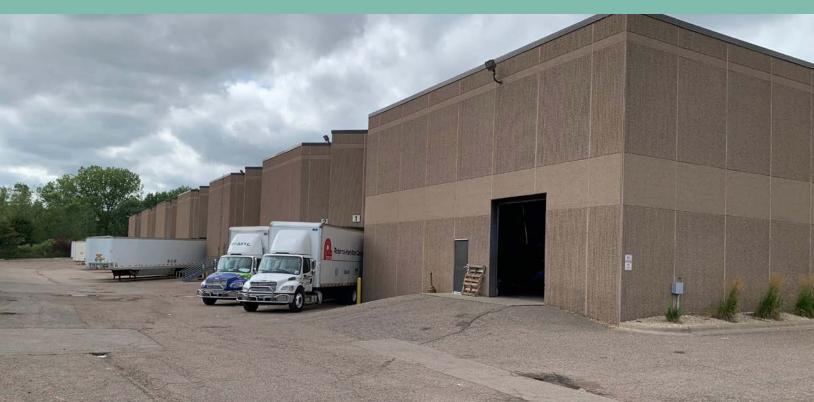

#### Loading

- + 4 dock-high doors (8' x 10') equipped with levelers, bumpers, seals.
- +1 drive-in door

# Meticulous Condition