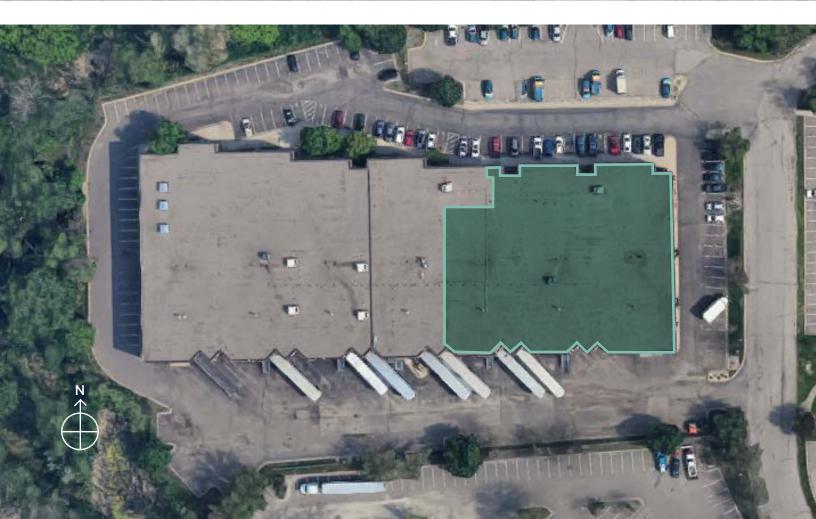

# 6601 Parkway Circle

28,688 SF Available

6601 Parkway Circle Brooklyn Center, MN 55430

28,688

Total Available SF

22,822 SF Warehouse 5,732 SF Office 134 SF Electric