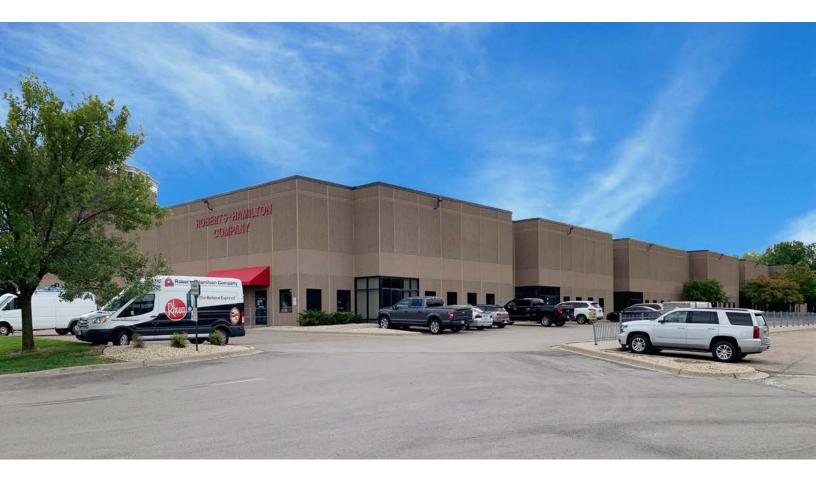

# 6601 Parkway Circle

28,688 SF Available

6601 Parkway Circle Brooklyn Center, MN 55430

# Overview

6601 Parkway Circle is a premier class-A office/warehouse sublease opportunity. The building offers state-of-the-art design and construction in an infill Brooklyn Center location. Benefits of the location include immediate freeway access to I-694, I-94 and Highway 100. Numerous retailers (including Top Golf) are located in close proximity to the property.