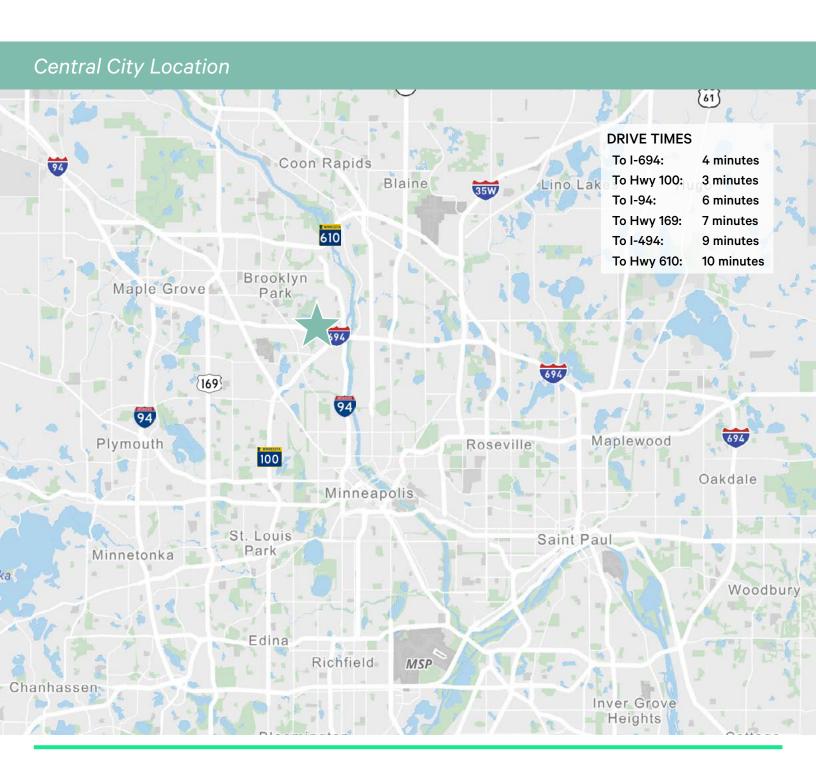

# Overview

6601 Parkway Circle is a premier class-A office/warehouse sublease opportunity. The building offers state-of-the-art design and construction in an infill Brooklyn Center location. Benefits of the location include immediate freeway access to I-694, I-94 and Highway 100. Numerous retailers (including Top Golf) are located in close proximity to the property.