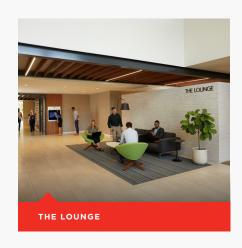

# **PROPERTY HIGHLIGHTS**

**Resort-Style Lobby with Lounge & Café** Inviting lobby with comfortable soft seating and coffee service.