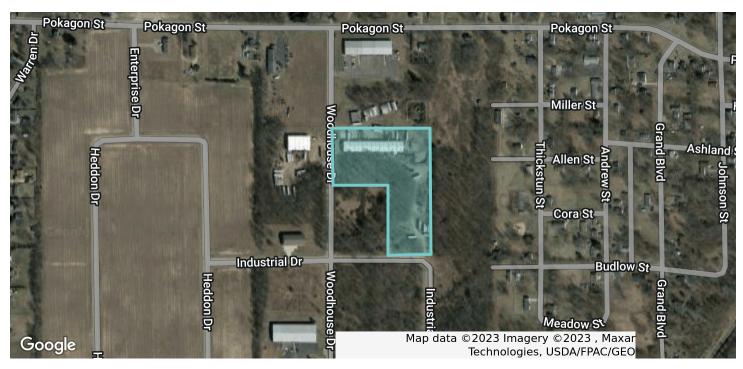

# 56625 WOODHOUSE DR.

#### PROPERTY OVERVIEW

Woodhouse Dr. is a 21,000 sf. industrial facility with clear-span preengineered metal construction. The building sits on 8.72 acres on two parcels, providing a vast area for trailer parking or outside storage. The second parcel also allows for an additional ingress/egress point via Industrial Drive. Building dimensions are 60' north to south by 350' east to west. The interior is accessible via 4 docks staggered in pairs on either end of the building and 5 grade-level doors. 3 open-air truck docks sit on the building's east end, bringing the total dock count to 7. The fire suppression system was recently converted to a dry system allowing for lower heating requirements in the winter. The office on the west end of the building is approximately 1,200 sf. with additional office on the mezzanine not included in the square footage count.