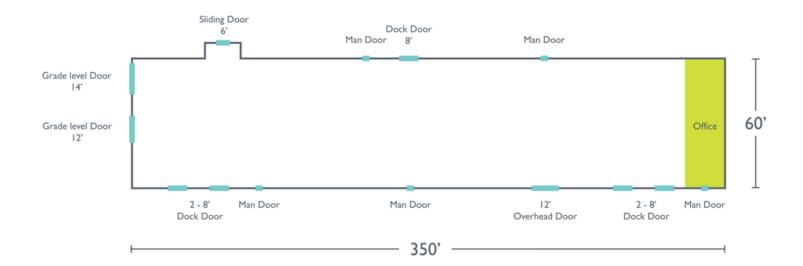

#### PROPERTY OVERVIEW

Woodhouse Dr. is a 21,000 sf. industrial facility with clear-span preengineered metal construction. The building sits on 8.72 acres on two parcels, providing a vast area for trailer parking or outside storage. The second parcel also allows for an additional ingress/egress point via Industrial Drive. Building dimensions are 60' north to south by 350' east to west. The interior is accessible via 4 docks staggered in pairs on either end of the building and 5 grade-level doors. 3 open-air truck docks sit on the building's east end, bringing the total dock count to 7. The fire suppression system was recently converted to a dry system allowing for lower heating requirements in the winter. The office on the west end of the building is approximately 1,200 sf. with additional office on the mezzanine not included in the square footage count.

### PROPERTY HIGHLIGHTS

- · 21,000 sf. Clear Span Facility
- 8.72 acres with multiple ingress/egress points
- 7 Docks (3 Open Air)
- USA (480v) & Canadian (575v) 3 Phase

| SALE PRICE | \$780,000 (\$37.14/SF) |
|------------|------------------------|
|            |                        |
| Lot Size:  | 8.72 Acres             |