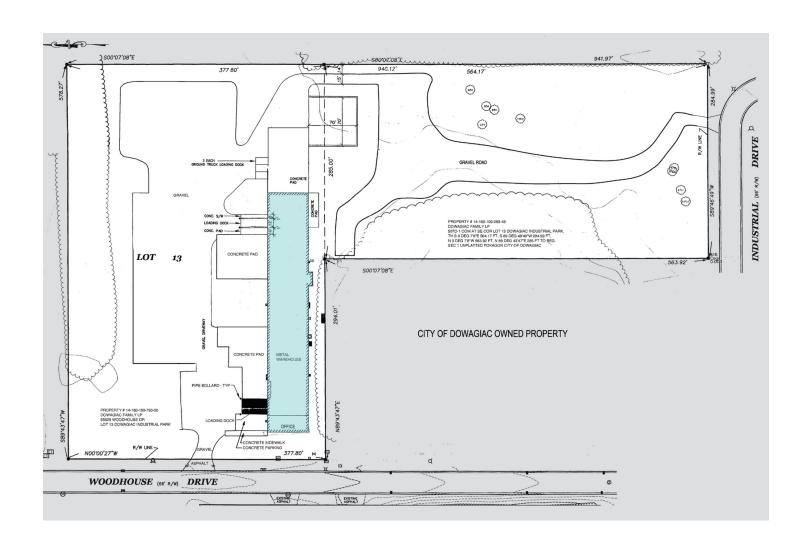

#### PROPERTY OVERVIEW

Woodhouse Dr. is a 21,000 sf. industrial facility with clear-span preengineered metal construction. The building sits on 8.72 acres on two parcels, providing a vast area for trailer parking or outside storage. The second parcel also allows for an additional ingress/egress point via Industrial Drive. Building dimensions are 60' north to south by 350' east to west. The interior is accessible via 4 docks staggered in pairs on either end of the building and 5 grade-level doors. 3 open-air truck docks sit on the building's east end, bringing the total dock count to 7. The fire suppression system was recently converted to a dry system allowing for lower heating requirements in the winter. The office on the west end of the building is approximately 1,200 sf. with additional office on the mezzanine not included in the square footage count.

### PROPERTY HIGHLIGHTS

- · 21,000 sf. Clear Span Facility
- 8.72 acres with multiple ingress/egress points
- 7 Docks (3 Open Air)
- USA (480v) & Canadian (575v) 3 Phase

| SALE PRICE | \$780,000 (\$37.14/SF) |
|------------|------------------------|
|            |                        |
| Lot Size:  | 8.72 Acres             |