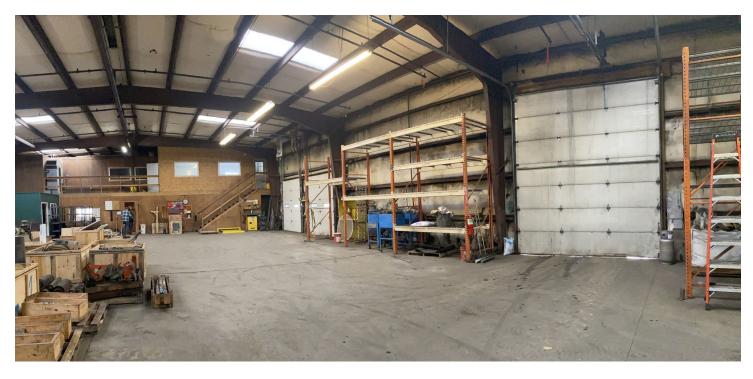

#### PROPERTY OVERVIEW

Woodhouse Dr. is a 21,000 sf. industrial facility with clear-span preengineered metal construction. The building sits on 8.72 acres on two parcels, providing a vast area for trailer parking or outside storage. The second parcel also allows for an additional ingress/egress point via Industrial Drive. Building dimensions are 60' north to south by 350' east to west. The interior is accessible via 4 docks staggered in pairs on either end of the building and 5 grade-level doors. 3 open-air truck docks sit on the building's east end, bringing the total dock count to 7. The fire suppression system was recently converted to a dry system allowing for lower heating requirements in the winter. The office on the west end of the building is approximately 1,200 sf. with additional office on the mezzanine not included in the square footage count.