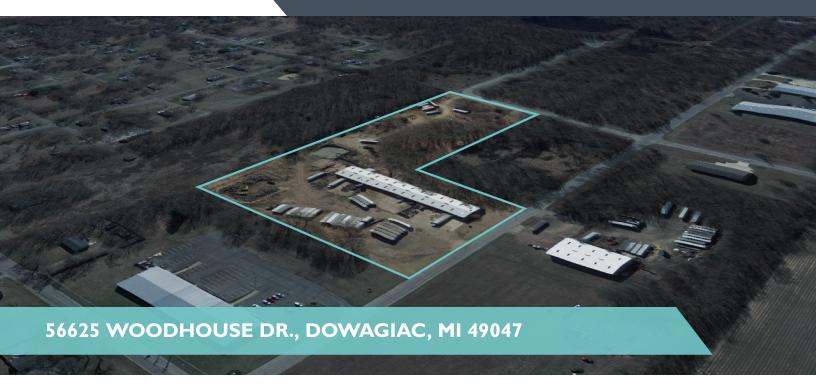

# 56625 WOODHOUSE DR.

#### PROPERTY OVERVIEW

Woodhouse Dr. is a 21,000 sf. industrial facility with clear-span preengineered metal construction. The building sits on 8.72 acres on two parcels, providing a vast area for trailer parking or outside storage. The second parcel also allows for an additional ingress/egress point via Industrial Drive. Building dimensions are 60' north to south by 350' east to west. The interior is accessible via 4 docks staggered in pairs on either end of the building and 5 grade-level doors. 3 open-air truck docks sit on the building's east end, bringing the total dock count to 7. The fire suppression system was recently converted to a dry system allowing for lower heating requirements in the winter. The office on the west end of the building is approximately 1,200 sf. with additional office on the mezzanine not included in the square footage count.

### PROPERTY HIGHLIGHTS

- · 21,000 sf. Clear Span Facility
- 8.72 acres with multiple ingress/egress points
- 7 Docks (3 Open Air)
- USA (480v) & Canadian (575v) 3 Phase

| SALE PRICE | \$780,000 (\$37.14/SF) |
|------------|------------------------|
|            |                        |
| Lot Size:  | 8.72 Acres             |