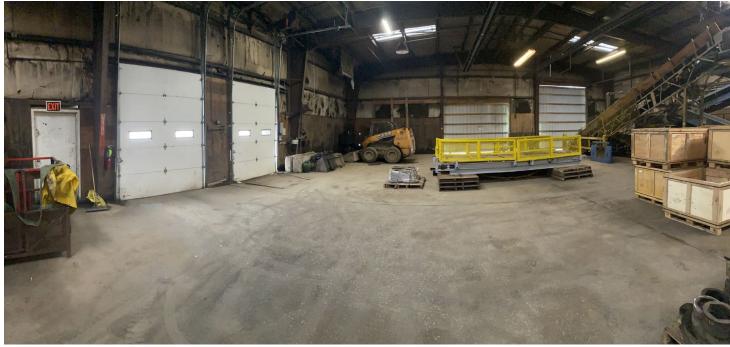

#### PROPERTY OVERVIEW

Woodhouse Dr. is a 21,000 sf. industrial facility with clear-span preengineered metal construction. The building sits on 8.72 acres on two parcels, providing a vast area for trailer parking or outside storage. The second parcel also allows for an additional ingress/egress point via Industrial Drive. Building dimensions are 60' north to south by 350' east to west. The interior is accessible via 4 docks staggered in pairs on either end of the building and 5 grade-level doors. 3 open-air truck docks sit on the building's east end, bringing the total dock count to 7. The fire suppression system was recently converted to a dry system allowing for lower heating requirements in the winter. The office on the west end of the building is approximately 1,200 sf. with additional office on the mezzanine not included in the square footage count.