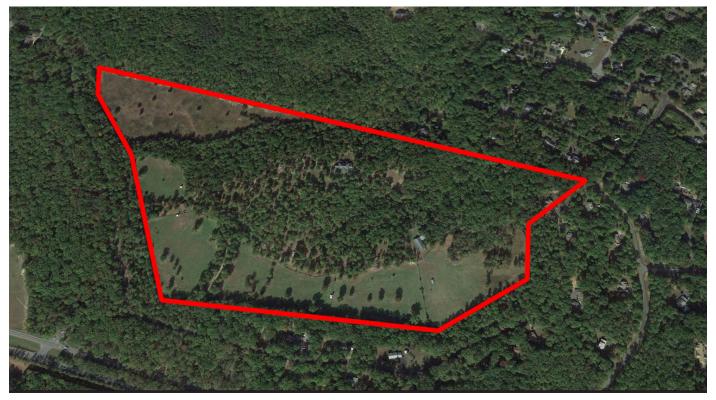

of Plank Road/Route 3 West. Situated near Chancellorsville Battlefield Visitor Center and Historic Landmarks. Located in Spotsylvania County, adjacent to luxury estate home communities.

#### **RIVER ROAD LAND**



<sup>\* 20</sup> acres will be retained by the seller, exact lot lines and access to be negotiated

#### **HIGHLIGHTS**

- 78 Acres of Residential Land for Sale
- Tremendous Development Opportunity
- Located next to Chancellorsville Battlefield
- Situated among Estate Home communities
- Less than 7 miles from Interstate 95
- Zoned RU in Spotsylvania County
- Spotsylvania County Public School District

#### **PROPERTY DETAILS**

**Price:** \$1,500,000

**Total Lot Size:** Approx. 78 Acres

Property Type: Land

Zoning: RU

Parcel ID: 11-A-13 & 10C-1-1

#### **AERIAL EXHIBIT**





#### **EXCLUSIVELY REPRESENTED BY**



CONTACT

540.295.2577

bkeddie@cbecommercial.com

#### **CLIENTS & CUSTOMERS SERVED**

The Wack Companies Silver Companies **Piccard Companies Neibauer Unlimited** Virginia Properties, Inc **Royal Farms Allstate Career Training Solutions Infinity Technologies** Verizon Wendy's Minnieland Private Day School **Troika Solutions** HDT Clobal Quadrant, Inc. **Union Bank** Wells Fargo W.J. Vakos Free Lance Star **BH Media Group** 

#### **BEN KEDDIE**

Ben Keddie is the Vice President and Managing Broker for Coldwell Banker Commercial Elite, specializing in Office Sales/Leasing, Land Sales, Tenant Representation, and Com-mercial Investments. He has closed \$100 Million + in Commercial Transactions recently representing and working with some of the premier