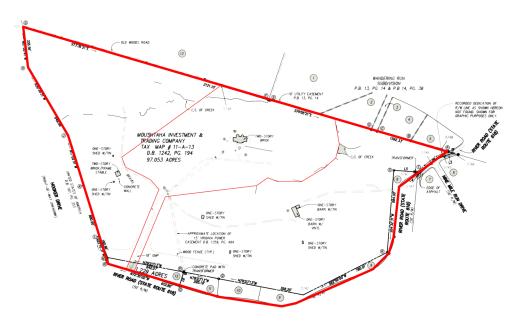

#### **PROPERTY DETAILS**

**Price:** \$1,500,000

**Total Lot Size:** Approx. 78 Acres

Property Type: Land

Zoning: RU

Parcel ID: 11-A-13 & 10C-1-1

#### **RIVER ROAD LAND**

<sup>\* 20</sup> acres will be retained by the seller, exact lot lines and access to be negotiated