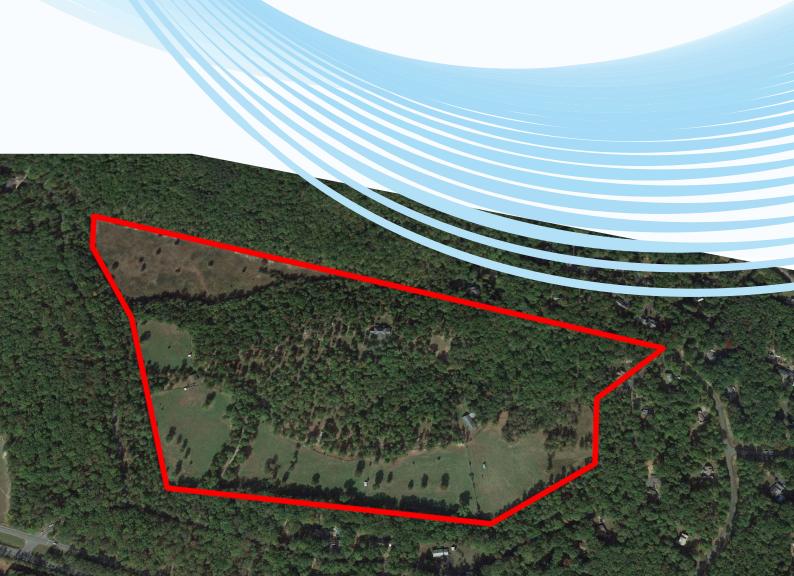

#### **AERIAL EXHIBIT**

#### **HIGHLIGHTS**

- 78 Acres of Residential Land for Sale
- Tremendous Development Opportunity
- Located next to Chancellorsville Battlefield
- Situated among Estate Home communities
- Less than 7 miles from Interstate 95
- Zoned RU in Spotsylvania County
- Spotsylvania County Public School District

#### **PROPERTY DETAILS**

**Price:** \$1,500,000

**Total Lot Size:** Approx. 78 Acres

Property Type: Land

Zoning: RU

Parcel ID: 11-A-13 & 10C-1-1