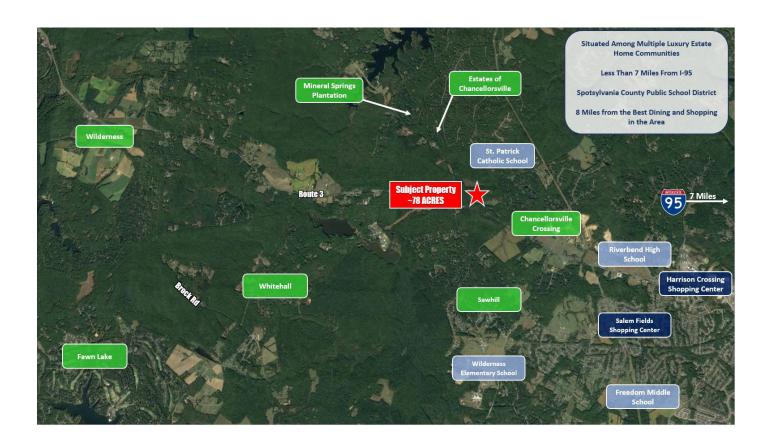

#### LOCATION

8401 and 8417 River Road are located in Chancellorsville, less than 7 miles from Interstate 95, Central Park and the City of Fredericksburg. The parcel is located on the West end of River Road, just off of Plank Road/Route 3 West. Situated near Chancellorsville Battlefield Visitor Center and Historic Landmarks. Located in Spotsylvania County, adjacent to luxury estate home communities.