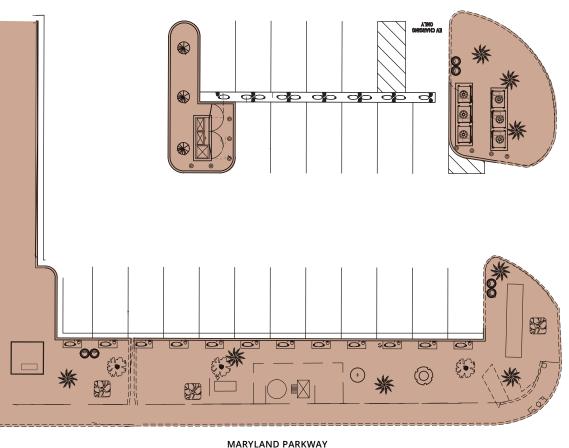

## **SITE** PLAN

| BUILDING 8790 |        |          |        |
|---------------|--------|----------|--------|
| Suite         | SF     | Rate PSF | NNN    |
| 110           | ±1,186 | \$2.30   | \$0.70 |

|       | BUILDING 8880 |          |        |  |
|-------|---------------|----------|--------|--|
| Suite | SF            | Rate PSF | NNN    |  |
| 110   | ±1,201        | \$2.30   | \$0.70 |  |
| 115   | ±1,201        | \$2.30   | \$0.70 |  |
| 120   | ±1,197        | \$2.30   | \$0.70 |  |
|       |               |          |        |  |

| PAD SITES  |                              |  |
|------------|------------------------------|--|
| Acre       | Comments                     |  |
| ±0.26 Acre | Ground Lease / Build to Suit |  |
| 0.24 Acre  | Ground Lease/ Build-to-Suit  |  |
|            |                              |  |

# **SITE** FEATURES

## Suite 110

±1,186 SF

**Building 8880** 

## Suite 120

±1,197 SF