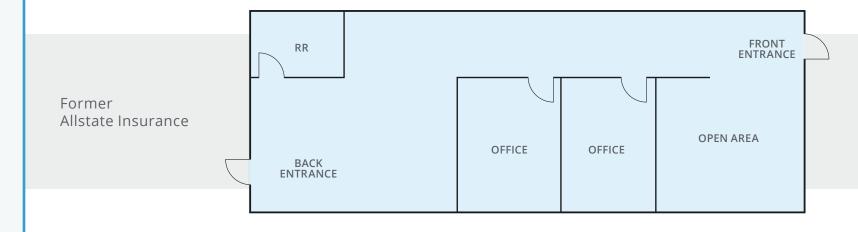

|       | BUILDING 8880 |          |        |  |
|-------|---------------|----------|--------|--|
| Suite | SF            | Rate PSF | NNN    |  |
| 110   | ±1,201        | \$2.30   | \$0.70 |  |
| 115   | ±1,201        | \$2.30   | \$0.70 |  |
| 120   | ±1,197        | \$2.30   | \$0.70 |  |
|       |               |          |        |  |