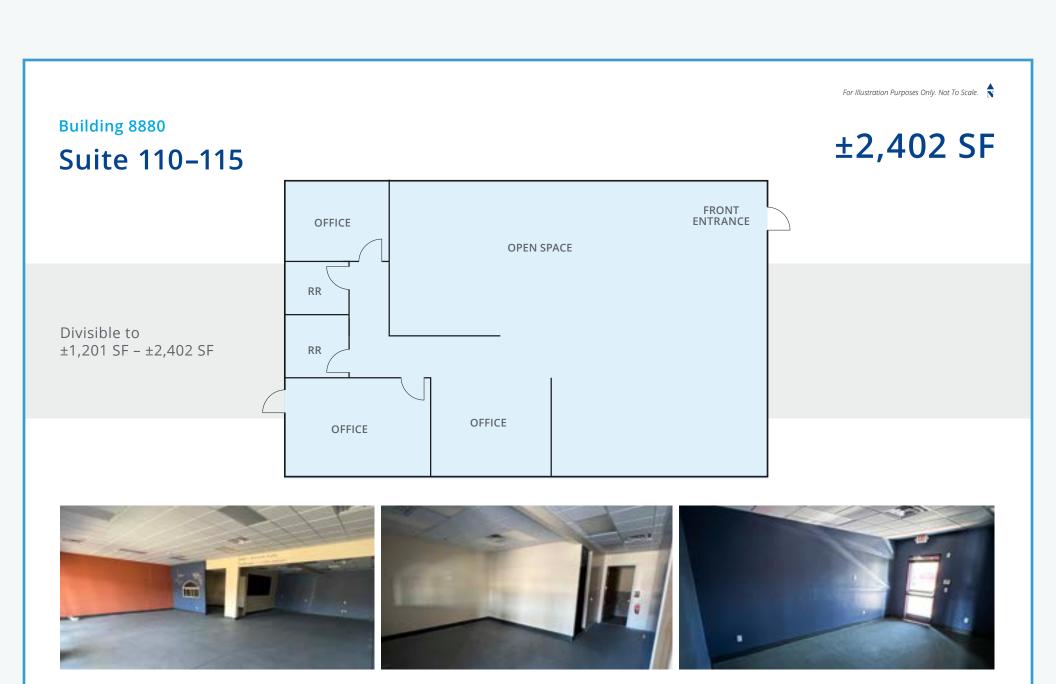

|       | BUILDING 8880 |          |        |  |
|-------|---------------|----------|--------|--|
| Suite | SF            | Rate PSF | NNN    |  |
| 110   | ±1,201        | \$2.30   | \$0.70 |  |
| 115   | ±1,201        | \$2.30   | \$0.70 |  |
| 120   | ±1,197        | \$2.30   | \$0.70 |  |
|       |               |          |        |  |