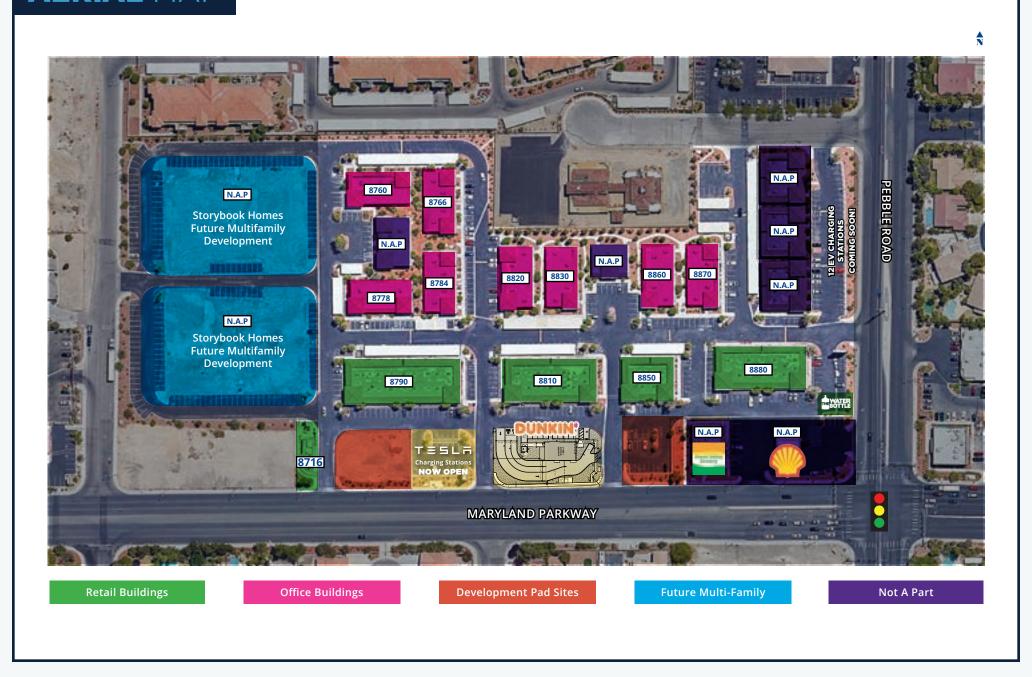

# **AERIAL** MAP

## **PROPERTY** HIGHLIGHTS

Scottsdale Plaza is located on the northeast corner of South Maryland Parkway and East Pebble Road, less than one mile from the I-215 beltway in the Silverado Ranch submarket.

### **PROPERTY FEATURES**

- Recently Renovated Shopping Center and Pylon Signs
- Retail/Office space available from 31,186 SF to 33,599 SF
- Zoning: Local Business (C-1)
- Retail pads available for ground lease or build-to-suit
- Landlord Offering Free Rent & Tenant Improvement Dollars
- 24 Tesla Supercharging Stations Now Open
- 12 EV Charging Stations Coming Soon!