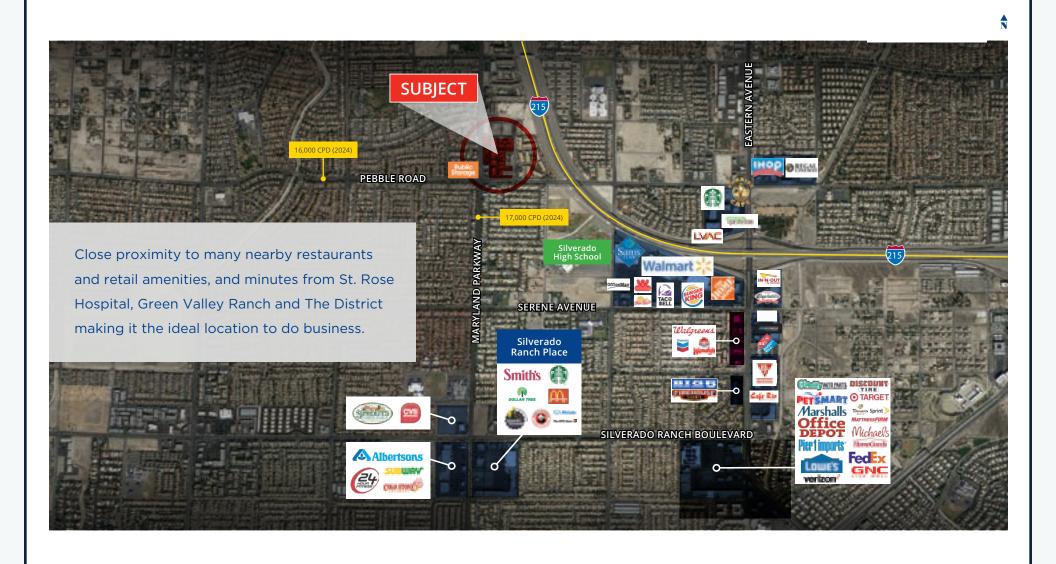

arkway and East Pebble Road, less than one mile from the I-215 beltway in the Silverado Ranch submarket.

### **PROPERTY FEATURES**

- Recently Renovated Shopping Center and Pylon Signs
- Retail/Office space available from 31,186 SF to 33,599 SF
- Zoning: Local Business (C-1)
- Retail pads available for ground lease or build-to-suit
- Landlord Offering Free Rent & Tenant Improvement Dollars
- 24 Tesla Supercharging Stations Now Open
- 12 EV Charging Stations Coming Soon!

### **DEMOGRAPHICS** Claritas 2024

|                | 1 MILE   | 3 MILES  | 5 MILES  |
|----------------|----------|----------|----------|
| POPULATION     | 19,811   | 146,939  | 321,426  |
| HOUSEHOLD      | 7,522    | 58,109   | 125,088  |
| AVG. HH INCOME | \$92,827 | \$95,255 | \$99,723 |





## **AMENITIES** MAP



# **AERIAL** MAP



## **SITE** PLAN



| BUILDING 8790 |        |          |        |
|---------------|--------|----------|--------|
| Suite         | SF     | Rate PSF | NNN    |
| 110           | ±1,186 | \$2.30   | \$0.70 |

|       | BUILDING 8880 |          |        |  |
|-------|---------------|----------|--------|--|
| Suite | SF            | Rate PSF | NNN    |  |
| 110   | ±1,201        | \$2.30   | \$0.70 |  |
| 115   | ±1,201        | \$2.30   | \$0.70 |  |
| 120   | ±1,197        | \$2.30   | \$0.70 |  |
|       |               |          |        |  |

| PAD SITES  |                              |  |
|------------|------------------------------|--|
| Acre       | Comments                     |  |
| ±0.26 Acre | Ground Lease / Build to Suit |  |
| 0.24 Acre  | Ground Lease/