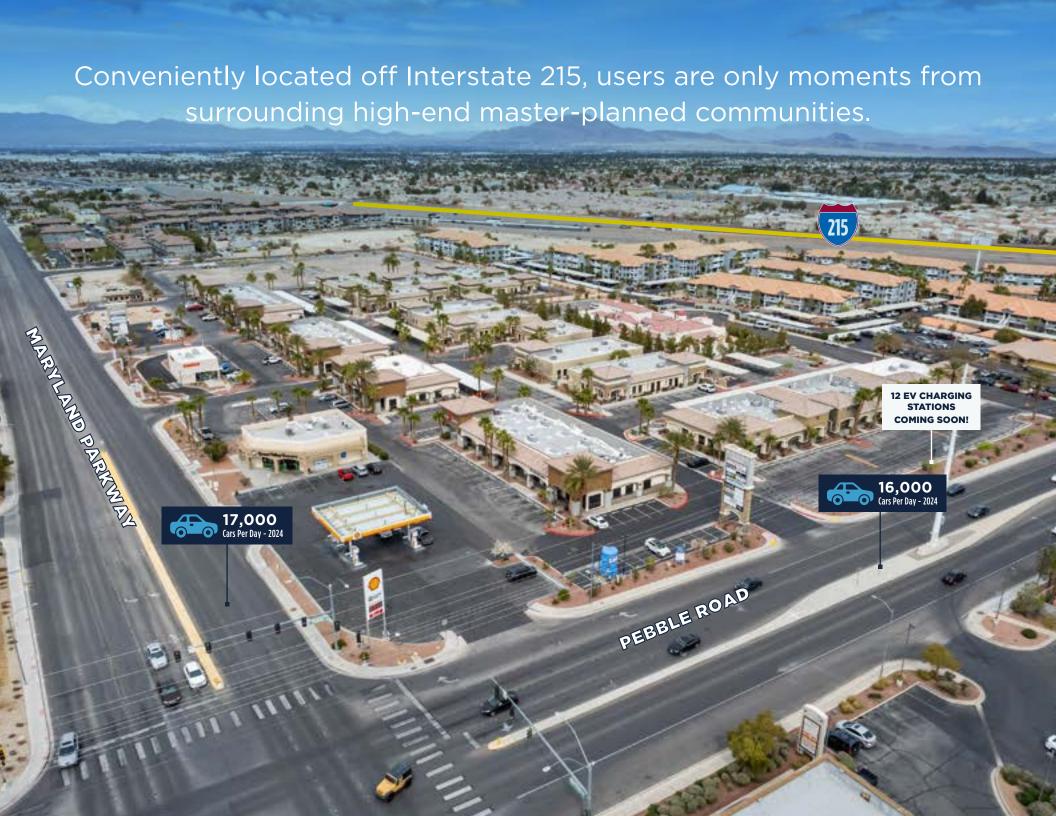

## **PROPERTY** HIGHLIGHTS

Scottsdale Plaza is located on the northeast corner of South Maryland Parkway and East Pebble Road, less than one mile from the I-215 beltway in the Silverado Ranch submarket.

### **PROPERTY FEATURES**

- Recently Renovated Shopping Center and Pylon Signs
- Retail/Office space available from 31,186 SF to 33,599 SF
- Zoning: Local Business (C-1)
- Retail pads available for ground lease or build-to-suit
- Landlord Offering Free Rent & Tenant Improvement Dollars
- 24 Tesla Supercharging Stations Now Open
- 12 EV Charging Stations Coming Soon!