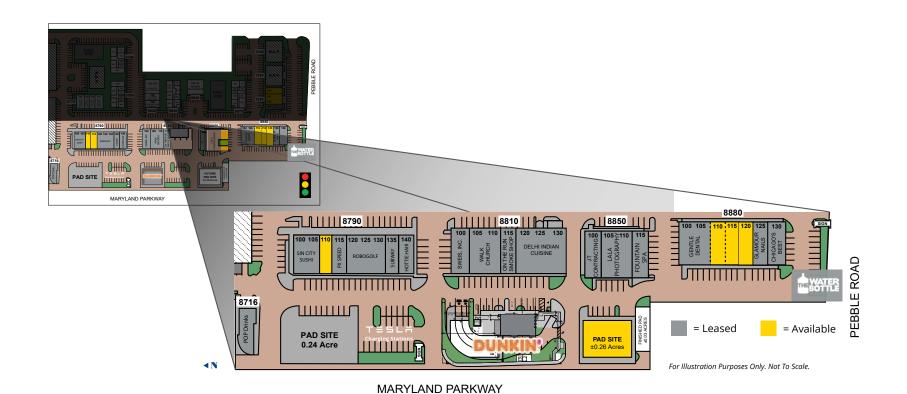

## **SITE** PLAN

| BUILDING 8790 |        |          |        |
|---------------|--------|----------|--------|
| Suite         | SF     | Rate PSF | NNN    |
| 110           | ±1,186 | \$2.30   | \$0.70 |

|       | BUILDING 8880 |          |        |  |
|-------|---------------|----------|--------|--|
| Suite | SF            | Rate PSF | NNN    |  |
| 110   | ±1,201        | \$2.30   | \$0.70 |  |
| 115   | ±1,201        | \$2.30   | \$0.70 |  |
| 120   | ±1,197        | \$2.30   | \$0.70 |  |
|       |               |          |        |  |

| PAD SITES  |                              |  |
|------------|------------------------------|--|
| Acre       | Comments                     |  |
| ±0.26 Acre | Ground Lease / Build to Suit |  |
| 0.24 Acre  | Ground Lease/ Build-to-Suit  |  |
|            |                              |  |

# **SITE** FEATURES

## Suite 110

±1,186 SF

**Building 8880** 

## Suite 120

±1,197 SF