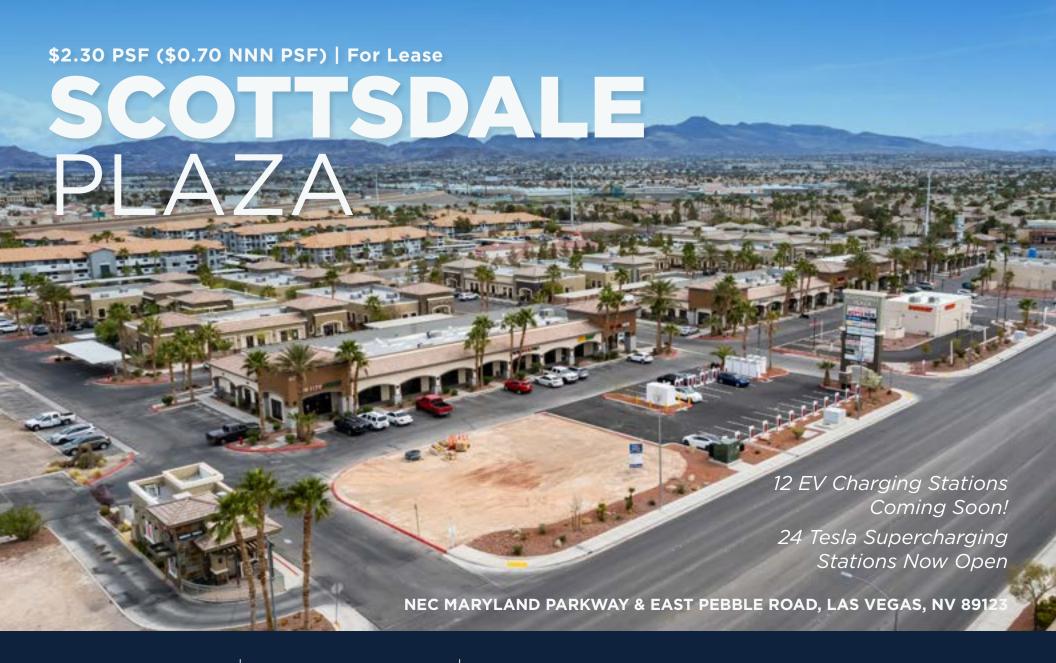

## **PROPERTY** HIGHLIGHTS

Scottsdale Plaza is located on the northeast corner of South Maryland Parkway and East Pebble Road, less than one mile from the I-215 beltway in the Silverado Ranch submarket.

### **PROPERTY FEATURES**

- Recently Renovated Shopping Center and Pylon Signs
- Retail/Office space available from 31,186 SF to 33,599 SF
- Zoning: Local Business (C-1)
- Retail pads available for ground lease or build-to-suit
- Landlord Offering Free Rent & Tenant Improvement Dollars
- 24 Tesla Supercharging Stations Now Open
- 12 EV Charging Stations Coming Soon!