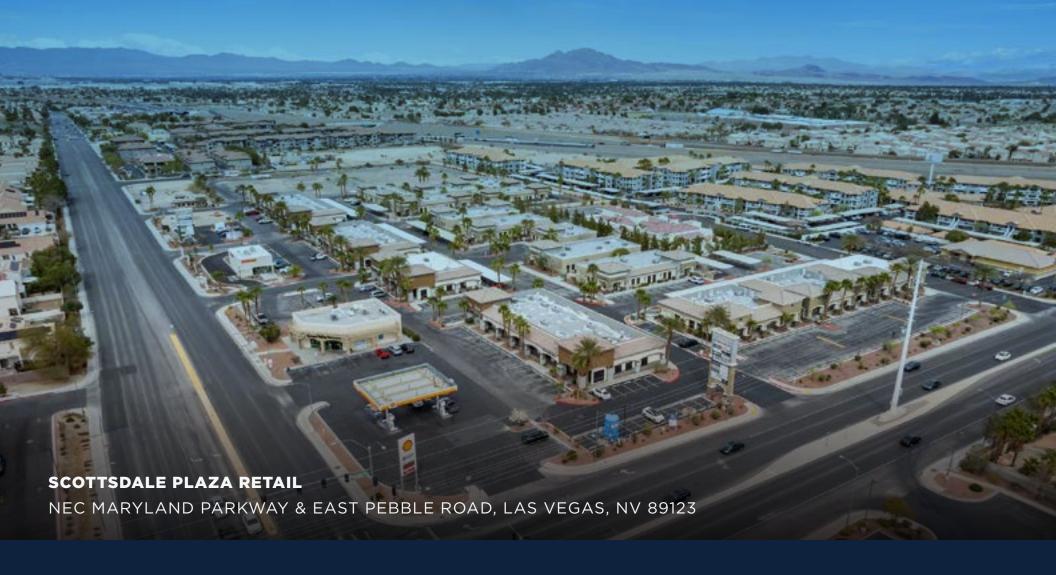

## **PROPERTY** HIGHLIGHTS

Scottsdale Plaza is located on the northeast corner of South Maryland Parkway and East Pebble Road, less than one mile from the I-215 beltway in the Silverado Ranch submarket.

# **AERIAL** MAP