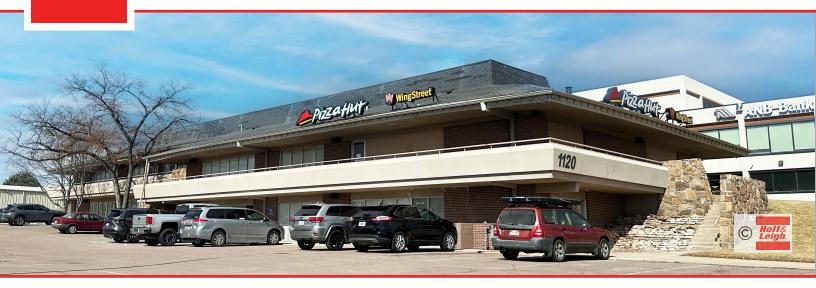

## **Great Multi-Tenant Building for Sale**

1120 N CIRCLE DRIVE, COLORADO SPRINGS, CO 80909

#### **Overview** Investment opportunity in the heart of Colorado Springs!

Great anchor Tenant, Pizza Hut, just renewed their lease for an additional 5 years!

1120 North Circle Drive is a multi-tenant retail and office building that presents an exceptional investment opportunity with upside for both investors and owner-occupiers. With a total of 20,608 SF of well-maintained space sitting on 1.02 acres of land, this property was built in 1967. The building has been meticulously cared for providing tenants and their customers an attractive location to do business. Current tenants include well-known brands such as Pizza Hut, contributing to a stable income stream. High visibility along North Circle Drive, coupled with prominent monument signage, ensures that businesses in this location will attract significant attention. Ample parking enhances the property's appeal, making it convenient for customers and tenants alike.