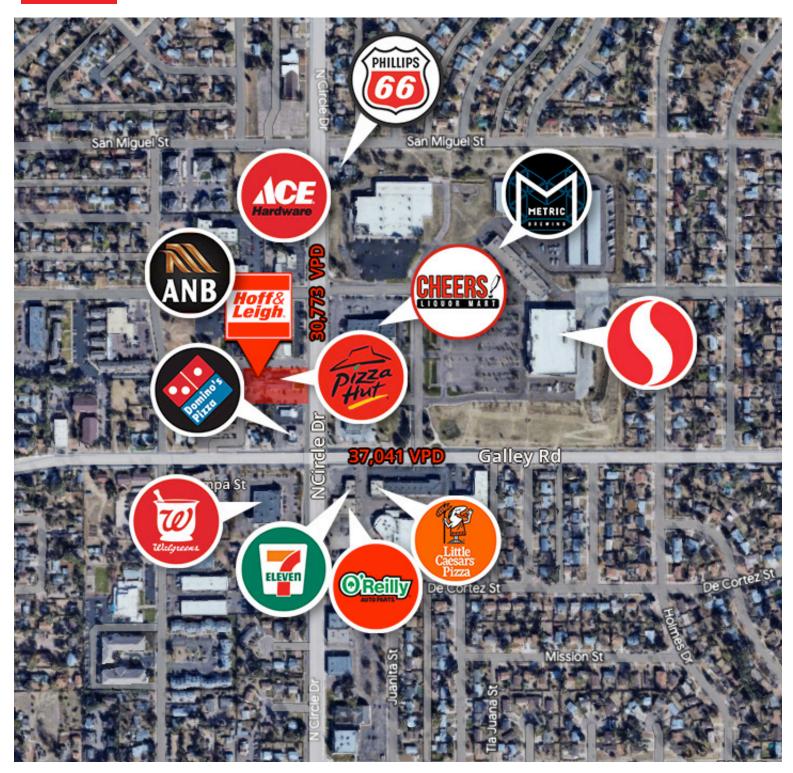

#### **Overview** Investment opportunity in the heart of Colorado Springs!

Great anchor Tenant, Pizza Hut, just renewed their lease for an additional 5 years!

1120 North Circle Drive is a multi-tenant retail and office building that presents an exceptional investment opportunity with upside for both investors and owner-occupiers. With a total of 20,608 SF of well-maintained space sitting on 1.02 acres of land, this property was built in 1967. The building has been meticulously cared for providing tenants and their customers an attractive location to do business. Current tenants include well-known brands such as Pizza Hut, contributing to a stable income stream. High visibility along North Circle Drive, coupled with prominent monument signage, ensures that businesses in this location will attract significant attention. Ample parking enhances the property's appeal, making it convenient for customers and tenants alike.

### Highlights

- Pizza Hut (New 5 year Lease) Provides a Solid Foundation for Future Growth and Stability
- Monument Signage for Maximum Exposure
- Great Parking Surrounds the Building for Easy Access
- Reliable Income Stream
- Ground Level Access
- Well Maintained