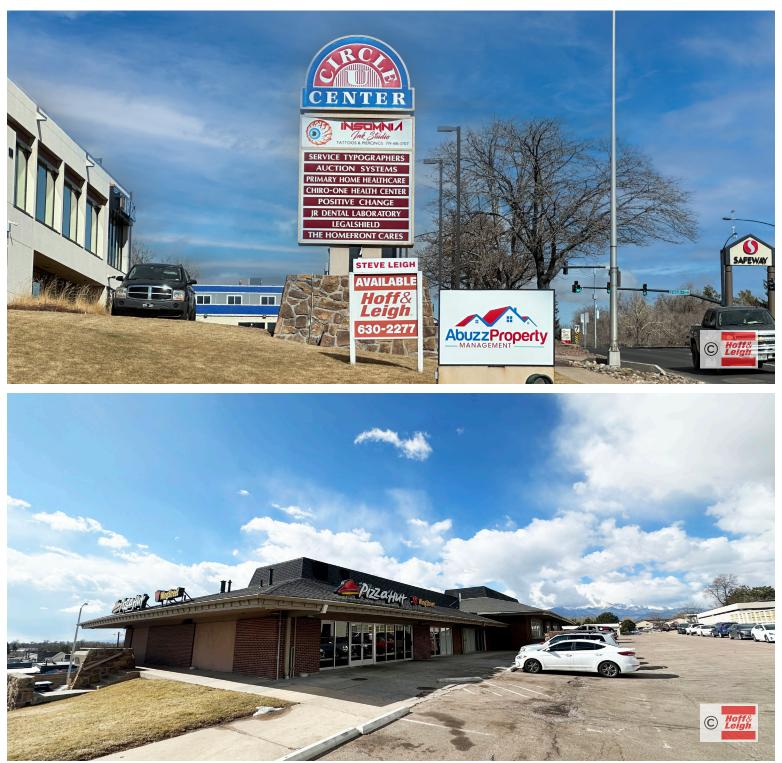

#### **Overview** Investment opportunity in the heart of Colorado Springs!

Great anchor Tenant, Pizza Hut, just renewed their lease for an additional 5 years!

1120 North Circle Drive is a multi-tenant retail and office building that presents an exceptional investment opportunity with upside for both investors and owner-occupiers. With a total of 20,608 SF of well-maintained space sitting on 1.02 acres of land, this property was built in 1967. The building has been meticulously cared for providing tenants and their customers an attractive location to do business. Current tenants include well-known brands such as Pizza Hut, contributing to a stable income stream. High visibility along North Circle Drive, coupled with prominent monument signage, ensures that businesses in this location will attract significant attention. Ample parking enhances the property's appeal, making it convenient for customers and tenants alike.

### Highlights

- Pizza Hut (New 5 year Lease) Provides a Solid Foundation for Future Growth and Stability
- Monument Signage for Maximum Exposure
- Great Parking Surrounds the Building for Easy Access
- Reliable Income Stream
- Ground Level Access
- Well Maintained