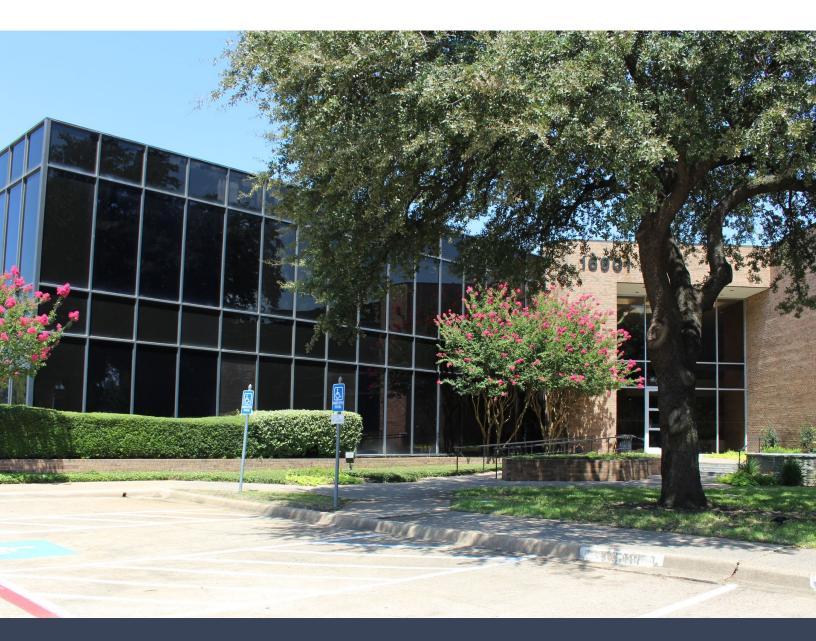

# **Treepoint Plaza** 16901 N Dallas Parkway, Addison TX 75001

# **Class B office space in central Addison**

Treepoint Plaza is a 47,275 SF office building in the heart of Dallas. Featuring excellent ingress/egress and visibility off Dallas North Tollway, this recently renovated building offers convenience in location to Addison's Restaurant Row among other amenities.