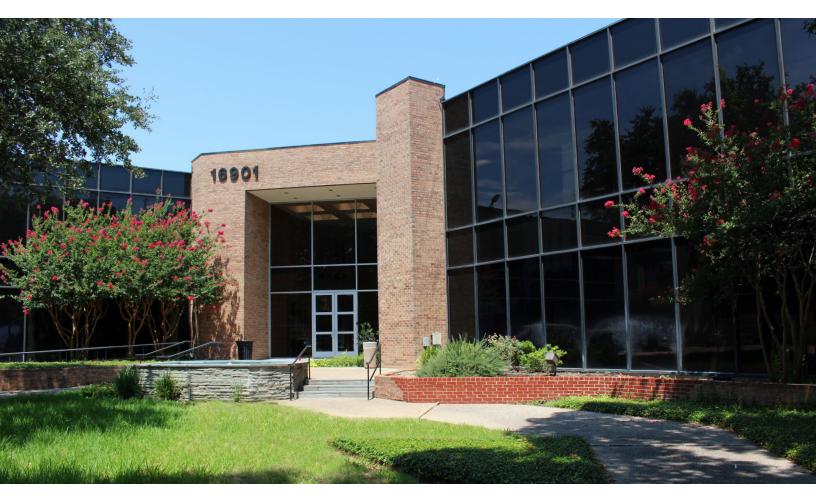

# **Treepoint Plaza** 16901 N Dallas Parkway, Addison TX 75001

# **Class B office space in central Addison**

Treepoint Plaza is a 47,275 SF office building in the heart of Dallas. Featuring excellent ingress/egress and visibility off Dallas North Tollway, this recently renovated building offers convenience in location to Addison's Restaurant Row among other amenities.