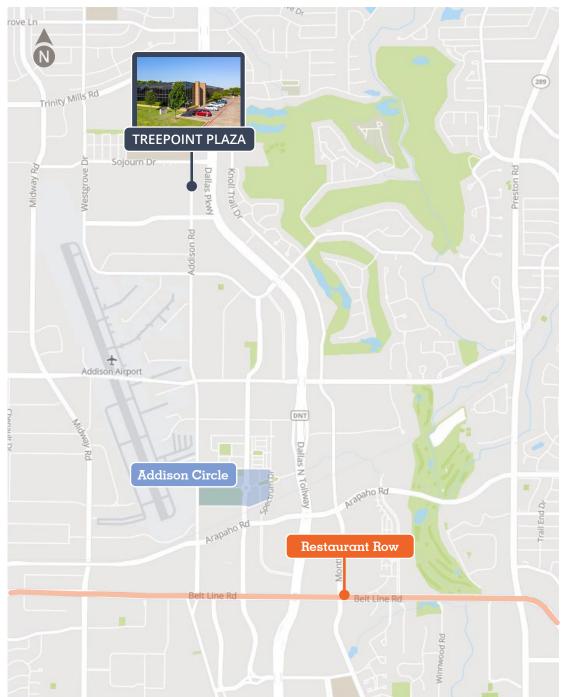

### Surrounding area

#### **RESTAURANT ROW**

Texas de Brazil Yard House Twin Peaks Fogo de Chao Brazilian Steakhouse Table 13 RA Sushi Bar Meso Maya Gloria's Latin Cuisine Velvet Taco Chipotle The Original Pancake House CAVA Spatch Kitchen and Cocktails Ida Claire Salata Jason's Deli Lazy Dog Shuck'n Jive

#### **ADDISON CIRCLE**

Antonio Ristorante Addison Sushi Latin Deli The Lion & Crown Ricky Tran's Yoga Addison Market Store The Mucky Duck Bar New York Pizza & Pints III Pappy's Pet Lodge El Rincon Mexican Kitchen and Tequila

**100+** restaurants options within 2 miles 50+ retail options

5 minutes to Addison Circle