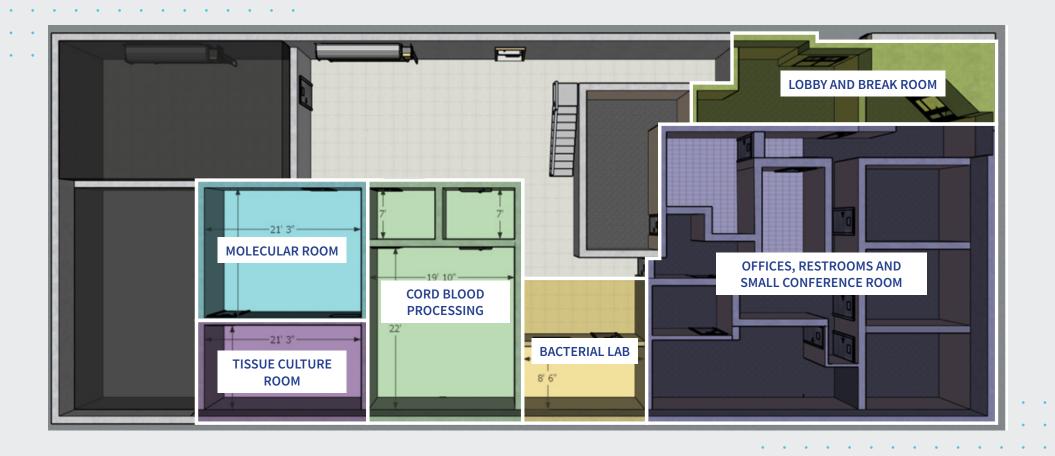

# RODINE BUSINESS CENTER

845 MERIDIAN ST, DUARTE, CA



#### **BUILDING HIGHLIGHTS**

- Move-in ready Lab/R&D facility with equipment available upon request
- Current tenant is an international clinicalstage biopharmaceutical company
- Located in the Rodine Business Park in Duarte, CA
- Adjacent to the Foothill (210) Freeway and Santa Ana (605) Freeway
- Within close proximity to City of Hope Duarte Cancer Center



# PROPERTY OVERVIEW:

**Asking Rate:** Call for information

**Lease Term:** 7/31/2027

**Square Footage:**  $\pm 6,000 \text{ SF}$ 

Loading: Two (2) 10'x12' Ground Level Loading Doors

Ceiling Height: 15'

**Parking:** Twelve (12) surface parking spaces (partially gated) - free of charge

## FLOOR PLAN



## GALLERY









### **GALLERY**







### **LOCATION MAP**





#### For more information, please contact:

#### Sean O'Malley

Lic. 02192775 Lic. 01894070 +1 818 907 4699 +1 818 502 6758

sean.omalley@cbre.com jackie.benavidez@cbre.com

**Jackie Benavidez** 



© 2024 CBRE, Inc. All rights reserved. This information has been obtained from sources believed reliable but has not been verified for accuracy or completeness. CBRE, Inc. makes no guarantee, representation or warranty and accepts no responsibility or liability as to the accuracy, completeness, or reliability of the information contained herein. You should conduct a careful, independent investigation of the property and verify all information. Any reliance on this information is solely at your own risk. CBRE and the CBRE log