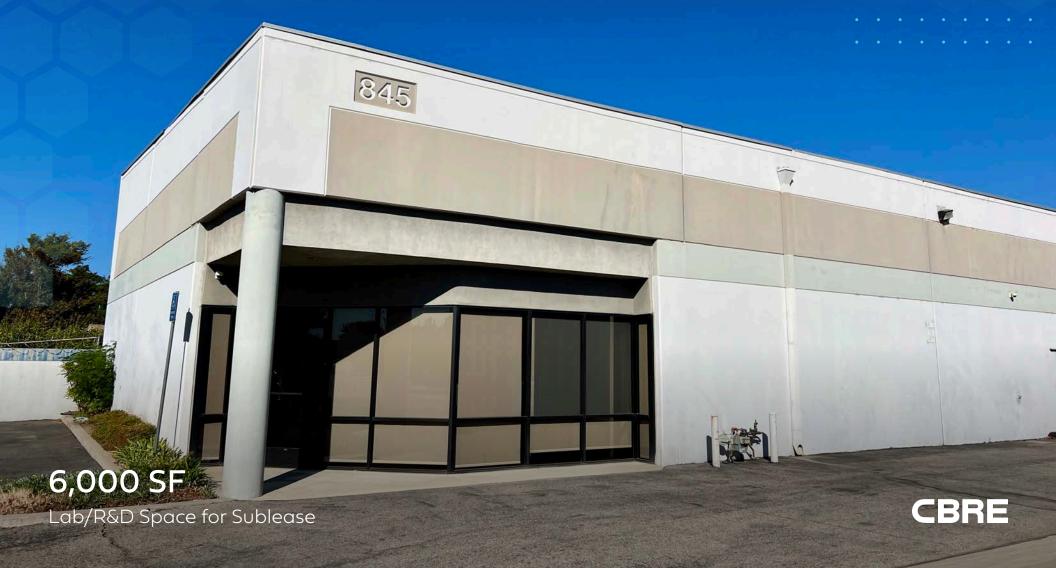

# RODINE BUSINESS CENTER

845 MERIDIAN ST, DUARTE, CA

#### **BUILDING HIGHLIGHTS**

- Move-in ready Lab/R&D facility with equipment available upon request
- Current tenant is an international clinicalstage biopharmaceutical company
- Located in the Rodine Business Park in Duarte, CA
- Adjacent to the Foothill (210) Freeway and Santa Ana (605) Freeway
- Within close proximity to City of Hope Duarte Cancer Center

# PROPERTY OVERVIEW:

**Asking Rate:** Call for information

**Lease Term:** 7/31/2027

**Square Footage:**  $\pm 6,000 \text{ SF}$ 

Loading: Two (2) 10'x12' Ground Level Loading Doors

Ceiling Height: 15'

**Parking:** Twelve (12) surface parking spaces (partially gated) - free of charge