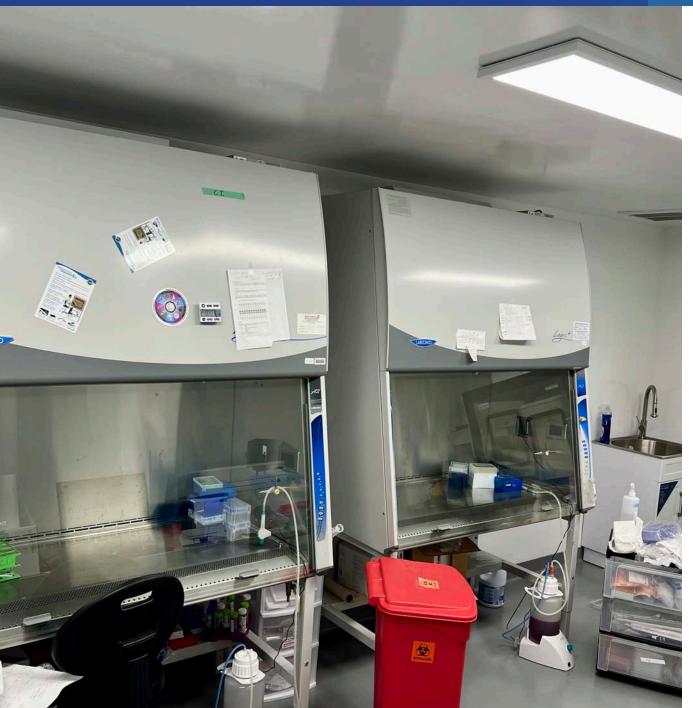

# RODINE BUSINESS CENTER

845 MERIDIAN ST, DUARTE, CA



#### **BUILDING HIGHLIGHTS**

- Move-in ready Lab/R&D facility with equipment available upon request
- Current tenant is an international clinicalstage biopharmaceutical company
- Located in the Rodine Business Park in Duarte, CA
- Adjacent to the Foothill (210) Freeway and Santa Ana (605) Freeway
- Within close proximity to City of Hope Duarte Cancer Center



# PROPERTY OVERVIEW:

**Asking Rate:** Call for information

**Lease Term:** 7/31/2027

**Square Footage:**  $\pm 6,000 \text{ SF}$ 

Loading: Two (2) 10'x12' Ground Level Loading Doors

Ceiling Height: 15'

**Parking:** Twelve (12) surface parking spaces (partially gated) - free of charge

## FLOOR PLAN



## GALLERY









### **GALLERY**







### **LOCATION MAP**





#### For more information, please contact:

#### Sean O'Malley

Lic. 02192775 Lic. 01894070 +1 818 907 4699 +1 818 502 6758

sean.omalley@cbre.com jackie.benavidez@cbre.com

**Jackie Benavidez** 



© 2024 CBRE, Inc. All rights reserved. This information has been obtained from sources believed reliable but has not been verified for accuracy or completeness. CBRE, Inc. makes no guarantee, representation or warranty and accepts no responsibility or liability as to the accuracy, completeness, or reliability of the information contained herein. You should conduct a careful, independent investigation of the property and verify all information. Any reliance on this information is solely at your own risk. CBRE and the CBRE logo are service marks of CBRE, Inc. All o