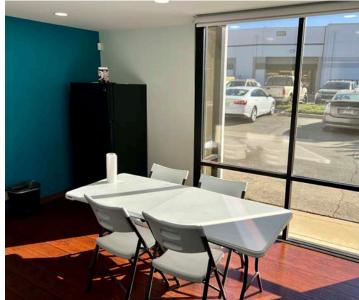

# RODINE BUSINESS CENTER

845 MERIDIAN ST, DUARTE, CA



#### **BUILDING HIGHLIGHTS**

- Move-in ready Lab/R&D facility with equipment available upon request
- Current tenant is an international clinicalstage biopharmaceutical company
- Located in the Rodine Business Park in Duarte, CA
- Adjacent to the Foothill (210) Freeway and Santa Ana (605) Freeway
- Within close proximity to City of Hope Duarte Cancer Center



# PROPERTY OVERVIEW:

**Asking Rate:** Call for information

**Lease Term:** 7/31/2027

**Square Footage:**  $\pm 6,000 \text{ SF}$ 

Loading: Two (2) 10'x12' Ground Level Loading Doors

Ceiling Height: 15'

**Parking:** Twelve (12) surface parking spaces (partially gated) - free of charge

## FLOOR PLAN



## GALLERY









### **GALLERY**







### **LOCATION MAP**





#### For more information, please contact:

#### Sean O'Malley

Lic. 02192775 Lic. 01894070 +1 818 907 4699 +1 818 502 6758

sean.omalley@cbre.com jackie.benavidez@cbre.com

**Jackie Benavidez** 



© 2024 CBRE, Inc. All rights reserved. This information has been obtained from sources believed reliable but has not been verified for accuracy or completeness. CBRE, Inc. makes no guarantee, representation or warranty and accepts no responsibility or liability as to the accuracy, completeness, or reliability of the information contained herein. You should conduct a careful, independent investigation of the property and verify all information. Any reliance on this information is solely at your own risk. CBRE and the CBRE logo are service marks