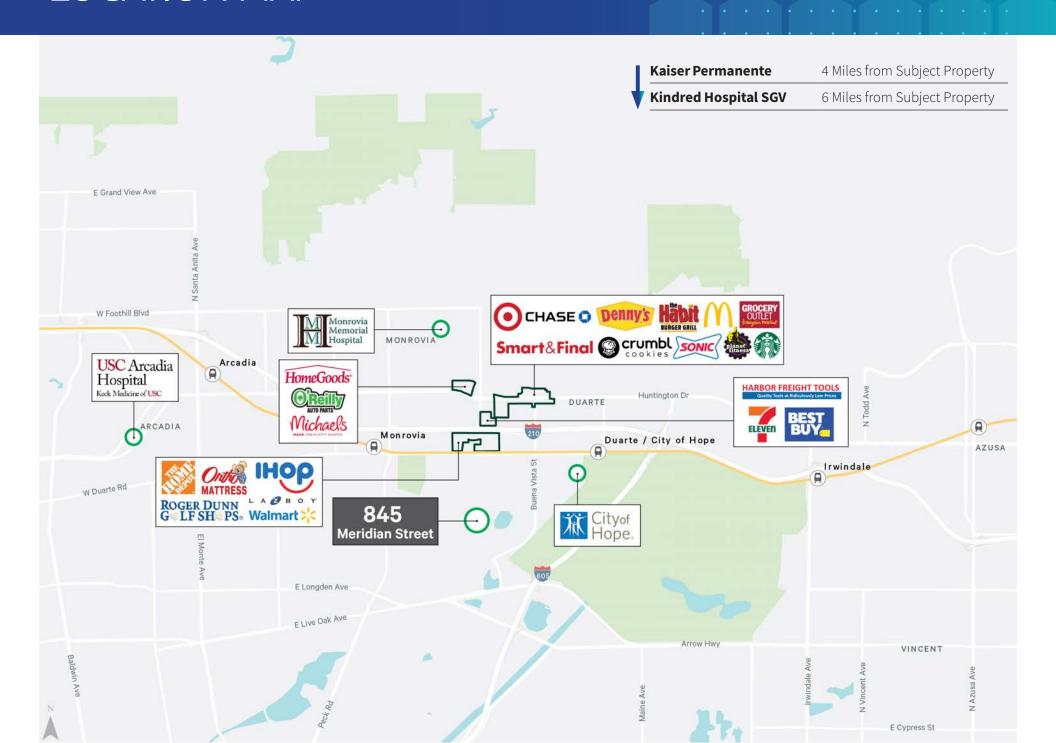

# RODINE BUSINESS CENTER

845 MERIDIAN ST, DUARTE, CA



#### **BUILDING HIGHLIGHTS**

- Move-in ready Lab/R&D facility with equipment available upon request
- Current tenant is an international clinicalstage biopharmaceutical company
- Located in the Rodine Business Park in Duarte, CA
- Adjacent to the Foothill (210) Freeway and Santa Ana (605) Freeway
- Within close proximity to City of Hope Duarte Cancer Center



# PROPERTY OVERVIEW:

**Asking Rate:** Call for information

**Lease Term:** 7/31/2027

**Square Footage:**  $\pm 6,000 \text{ SF}$ 

Loading: Two (2) 10'x12' Ground Level Loading Doors

Ceiling Height: 15'

**Parking:** Twelve (12) surface parking spaces (partially gated) - free of charge

## FLOOR PLAN



## GALLERY









### **GALLERY**







### **LOCATION MAP**





#### For more information, please contact:

#### Sean O'Malley

Lic. 02192775 Lic. 01894070 +1 818 907 4699 +1 818 502 6758

sean.omalley@cbre.com jackie.benavidez@cbre.com

**Jackie Benavidez** 



© 2024 CBRE, Inc. All rights reserved. This information has been obtained from sources believed reliable but has not been verified for accuracy or completeness. CBRE, Inc. makes no guarantee, representation or warranty and accepts no responsibility or liability as to the accuracy, completeness, or reliability of the information contained herein. You should conduct a careful, independent investigation of the property and verify all information. Any reliance on this information is solely at your own risk. CBRE and the CBRE logo are service marks of CBRE, Inc. All other marks displayed on this