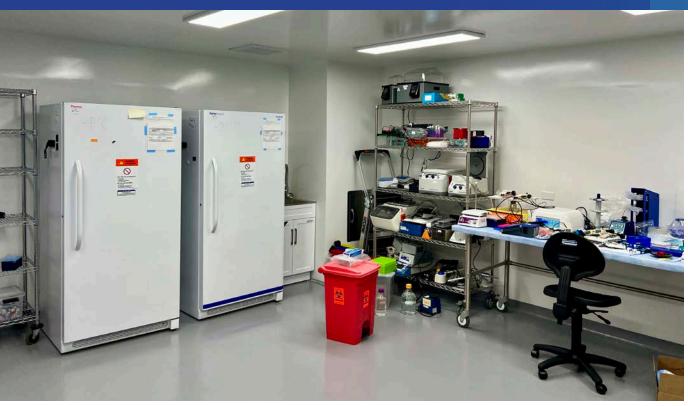

# RODINE BUSINESS CENTER

845 MERIDIAN ST, DUARTE, CA



#### **BUILDING HIGHLIGHTS**

- Move-in ready Lab/R&D facility with equipment available upon request
- Current tenant is an international clinicalstage biopharmaceutical company
- Located in the Rodine Business Park in Duarte, CA
- Adjacent to the Foothill (210) Freeway and Santa Ana (605) Freeway
- Within close proximity to City of Hope Duarte Cancer Center



# PROPERTY OVERVIEW:

**Asking Rate:** Call for information

**Lease Term:** 7/31/2027

**Square Footage:**  $\pm 6,000 \text{ SF}$ 

Loading: Two (2) 10'x12' Ground Level Loading Doors

Ceiling Height: 15'

**Parking:** Twelve (12) surface parking spaces (partially gated) - free of charge

## FLOOR PLAN



## GALLERY









### **GALLERY**







### **LOCATION MAP**





#### For more information, please contact:

#### Sean O'Malley

Lic. 02192775 Lic. 01894070 +1 818 907 4699 +1 818 502 6758

sean.omalley@cbre.com jackie.benavidez@cbre.com

**Jackie Benavidez** 



© 2024 CBRE, Inc. All rights reserved. This information has been obtained from sources believed reliable but has not been verified for accuracy or completeness. CBRE, Inc. makes no guarantee, representation or warranty and accepts no responsibility or liability as to the accuracy, completeness, or reliability of the information contained herein. You should conduct a careful, independent investigation of the property and verify all information. Any reliance on this information is solely at your own risk. CBRE and the CBRE logo are service