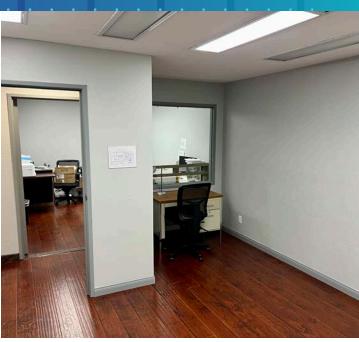

# RODINE BUSINESS CENTER

845 MERIDIAN ST, DUARTE, CA



#### **BUILDING HIGHLIGHTS**

- Move-in ready Lab/R&D facility with equipment available upon request
- Current tenant is an international clinicalstage biopharmaceutical company
- Located in the Rodine Business Park in Duarte, CA
- Adjacent to the Foothill (210) Freeway and Santa Ana (605) Freeway
- Within close proximity to City of Hope Duarte Cancer Center



# PROPERTY OVERVIEW:

**Asking Rate:** Call for information

**Lease Term:** 7/31/2027

**Square Footage:**  $\pm 6,000 \text{ SF}$ 

Loading: Two (2) 10'x12' Ground Level Loading Doors

Ceiling Height: 15'

**Parking:** Twelve (12) surface parking spaces (partially gated) - free of charge

## FLOOR PLAN



## GALLERY









### **GALLERY**







### **LOCATION MAP**





#### For more information, please contact:

#### Sean O'Malley

Lic. 02192775 Lic. 01894070 +1 818 907 4699 +1 818 502 6758

sean.omalley@cbre.com jackie.benavidez@cbre.com

**Jackie Benavidez** 



© 2024 CBRE, Inc. All rights reserved. This information has been obtained from sources believed reliable but has not been verified for accuracy or completeness. CBRE, Inc. makes no guarantee, representation or warranty and accepts no responsibility or liability as to the accuracy, completeness, or reliability of the information contained herein. You should conduct a careful, independent investigation of the property and verify all information. Any reliance on this information is solely at your own risk. CBRE and the CBRE logo are service marks of CBRE, Inc. All oth