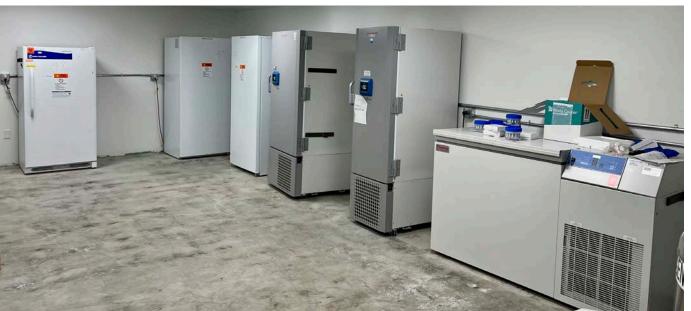

# RODINE BUSINESS CENTER

845 MERIDIAN ST, DUARTE, CA



#### **BUILDING HIGHLIGHTS**

- Move-in ready Lab/R&D facility with equipment available upon request
- Current tenant is an international clinicalstage biopharmaceutical company
- Located in the Rodine Business Park in Duarte, CA
- Adjacent to the Foothill (210) Freeway and Santa Ana (605) Freeway
- Within close proximity to City of Hope Duarte Cancer Center



# PROPERTY OVERVIEW:

**Asking Rate:** Call for information

**Lease Term:** 7/31/2027

**Square Footage:**  $\pm 6,000 \text{ SF}$ 

Loading: Two (2) 10'x12' Ground Level Loading Doors

Ceiling Height: 15'

**Parking:** Twelve (12) surface parking spaces (partially gated) - free of charge

## FLOOR PLAN



## GALLERY









### **GALLERY**







### **LOCATION MAP**





#### For more information, please contact:

#### Sean O'Malley

Lic. 02192775 Lic. 01894070 +1 818 907 4699 +1 818 502 6758

sean.omalley@cbre.com jackie.benavidez@cbre.com

**Jackie Benavidez** 



© 2024 CBRE, Inc. All rights reserved. This information has been obtained from sources believed reliable but has not been verified for accuracy or completeness. CBRE, Inc. makes no guarantee, representation or warranty and accepts no responsibility or liability as to the accuracy, completeness, or reliability of the information contained herein. You should conduct a careful, independent investigation of the property and verify all information. Any reliance on this information is solely at your own risk. CBRE and the CBRE logo are service mark