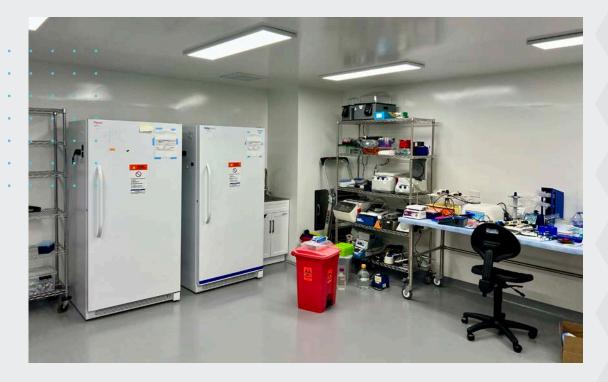

# RODINE BUSINESS CENTER

845 MERIDIAN ST, DUARTE, CA



#### **BUILDING HIGHLIGHTS**

- Move-in ready Lab/R&D facility with equipment available upon request
- Current tenant is an international clinicalstage biopharmaceutical company
- Located in the Rodine Business Park in Duarte, CA
- Adjacent to the Foothill (210) Freeway and Santa Ana (605) Freeway
- Within close proximity to City of Hope Duarte Cancer Center



# PROPERTY OVERVIEW:

**Asking Rate:** Call for information

**Lease Term:** 7/31/2027

**Square Footage:**  $\pm 6,000 \text{ SF}$ 

Loading: Two (2) 10'x12' Ground Level Loading Doors

Ceiling Height: 15'

**Parking:** Twelve (12) surface parking spaces (partially gated) - free of charge

## FLOOR PLAN



## GALLERY









### **GALLERY**







### **LOCATION MAP**





#### For more information, please contact:

#### Sean O'Malley

Lic. 02192775 Lic. 01894070 +1 818 907 4699 +1 818 502 6758

sean.omalley@cbre.com jackie.benavidez@cbre.com

**Jackie Benavidez** 



© 2024 CBRE, Inc. All rights reserved. This information has been obtained from sources believed reliable but has not been verified for accuracy or completeness. CBRE, Inc. makes no guarantee, representation or warranty an