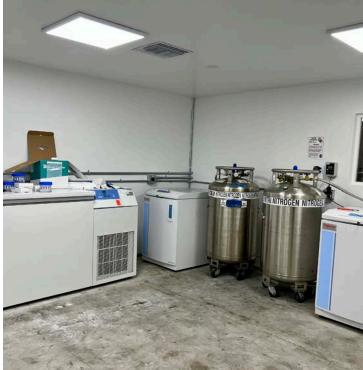

#### **BUILDING HIGHLIGHTS**

- Move-in ready Lab/R&D facility with equipment available upon request
- Current tenant is an international clinicalstage biopharmaceutical company
- Located in the Rodine Business Park in Duarte, CA
- Adjacent to the Foothill (210) Freeway and Santa Ana (605) Freeway
- Within close proximity to City of Hope Duarte Cancer Center

## GALLERY

### **GALLERY**