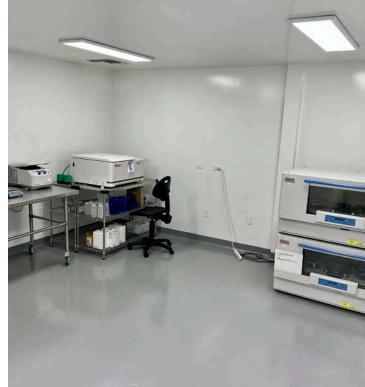

# RODINE BUSINESS CENTER

845 MERIDIAN ST, DUARTE, CA



#### **BUILDING HIGHLIGHTS**

- Move-in ready Lab/R&D facility with equipment available upon request
- Current tenant is an international clinicalstage biopharmaceutical company
- Located in the Rodine Business Park in Duarte, CA
- Adjacent to the Foothill (210) Freeway and Santa Ana (605) Freeway
- Within close proximity to City of Hope Duarte Cancer Center



# PROPERTY OVERVIEW:

**Asking Rate:** Call for information

**Lease Term:** 7/31/2027

**Square Footage:**  $\pm 6,000 \text{ SF}$ 

Loading: Two (2) 10'x12' Ground Level Loading Doors

Ceiling Height: 15'

**Parking:** Twelve (12) surface parking spaces (partially gated) - free of charge

## FLOOR PLAN



## GALLERY









### **GALLERY**







### **LOCATION MAP**





#### For more information, please contact:

#### Sean O'Malley

Lic. 02192775 Lic. 01894070 +1 818 907 4699 +1 818 502 6758

sean.omalley@cbre.com jackie.benavidez@cbre.com

**Jackie Benavidez** 



© 2024 CBRE, Inc. All rights reserved. This information has been obtained from sources believed reliable but has not been verified for accuracy or completeness. CBRE, Inc. makes no guarantee, representation or warranty and accepts no responsibility or liability as to the accuracy, completeness, or reliability of the information contained herein. You should conduct a careful, independent investigation of the property and verify all information. Any reliance on this information is solely at your own risk. CBRE and the CBRE logo are service ma