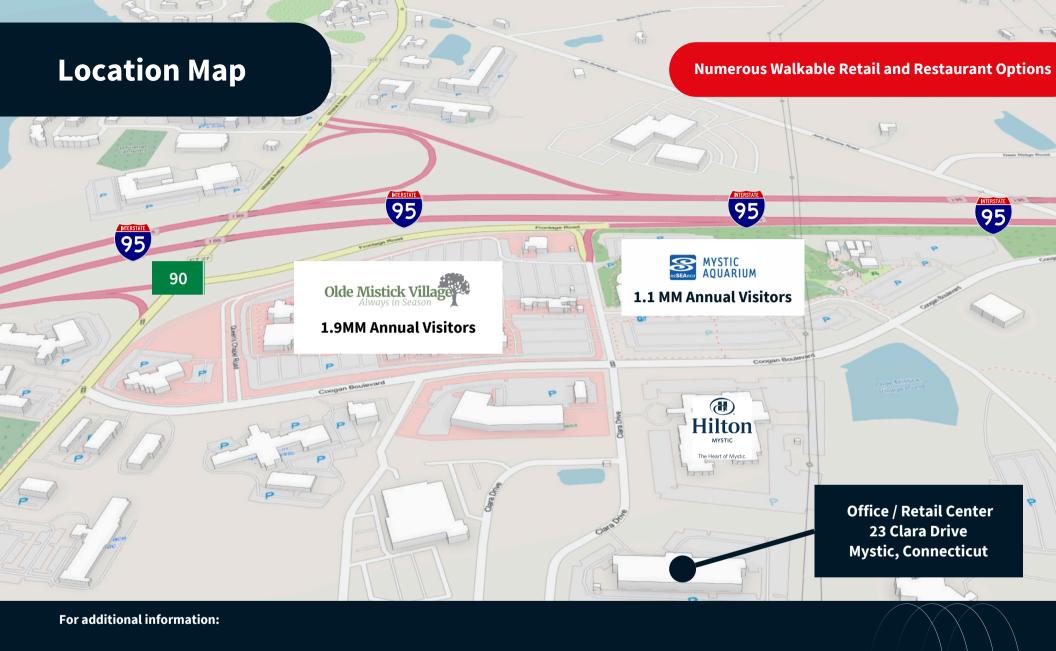

## Office / Retail Center 23 Clara Drive Mystic, Connecticut

23 Clara Drive is a unique +/- 50,000 SF office / retail center offering efficient floor plans, individual tenant entrances and abundant parking. Tenants of 23 Clara are also surrounded by numerous walkable retail, restaurant and hotel options.

## **Property Features & Specifications**

- 38,625 SF Retail Plaza on 4.22 Acres
- 1,550 SF 10,000+ SF Available
- Adjacent to a Freestanding Starbucks Cafe
- Affluent Area Demographics
- 5 Spaces per 1,000 SF of Parking
- 12 Tesla Charging Stations at Adjacent Property
- Adjacent to the Mystic Hilton
- Across from the Mystic Aquarium
- Across from the Olde Mistick Village
- Just off I-95 at Exit 90