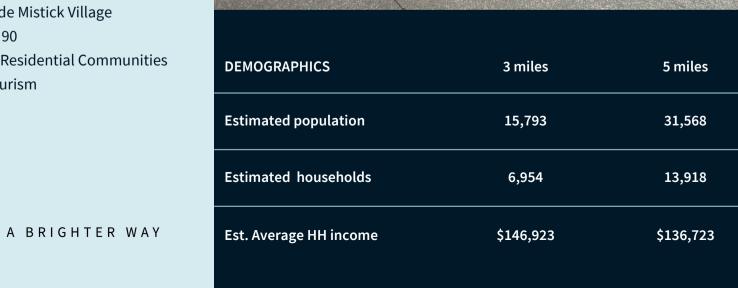

a Drive, Mystic, Connecticut 50,000 SF Office / Retail Center with Abundant Parking



## Office / Retail Center 23 Clara Drive Mystic, Connecticut

23 Clara Drive is a unique +/- 50,000 SF office / retail center offering efficient floor plans, individual tenant entrances and abundant parking. Tenants of 23 Clara are also surrounded by numerous walkable retail, restaurant and hotel options.

## **Property Features & Specifications**

- 38,625 SF Retail Plaza on 4.22 Acres
- 1,550 SF 10,000+ SF Available
- Adjacent to a Freestanding Starbucks Cafe
- Affluent Area Demographics
- 5 Spaces per 1,000 SF of Parking
- 12 Tesla Charging Stations at Adjacent Property
- Adjacent to the Mystic Hilton
- Across from the Mystic Aquarium
- Across from the Olde Mistick Village
- Just off I-95 at Exit 90



10 miles

142,730

59,604

\$110,222



## Floor Plans - 23 Clara Drive, Mystic







**Shawn McMahon** 

Managing Director shawn.mcmahon@jll.com + 1 860 214 2828 Jones Lang LaSalle Americas, Inc. 90 State House Square, 11th Floor Hartford, CT 06103