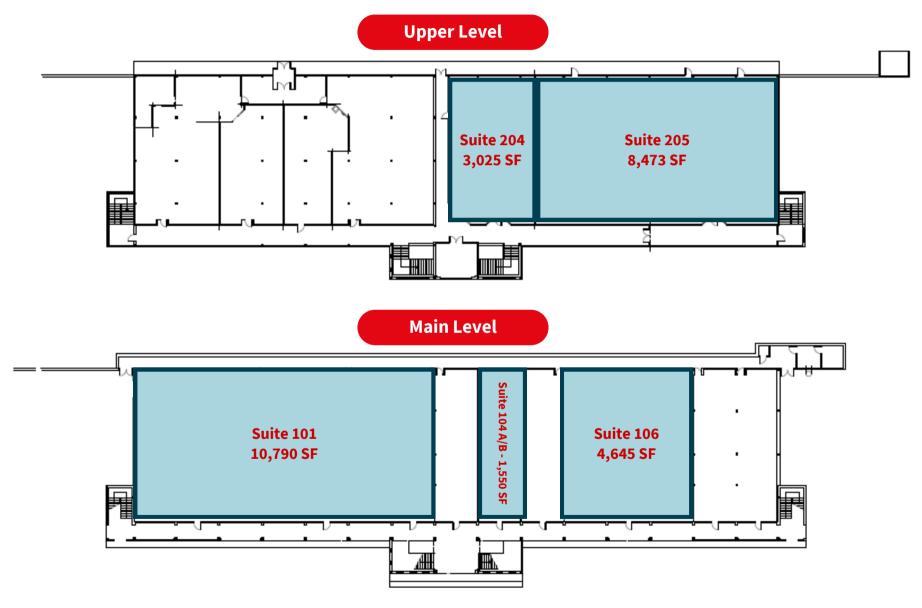

## Floor Plans - 23 Clara Drive, Mystic

**Shawn McMahon** 

Managing Director shawn.mcmahon@jll.com + 1 860 214 2828 Jones Lang LaSalle Americas, Inc. 90 State House Square, 11th Floor Hartford, CT 06103