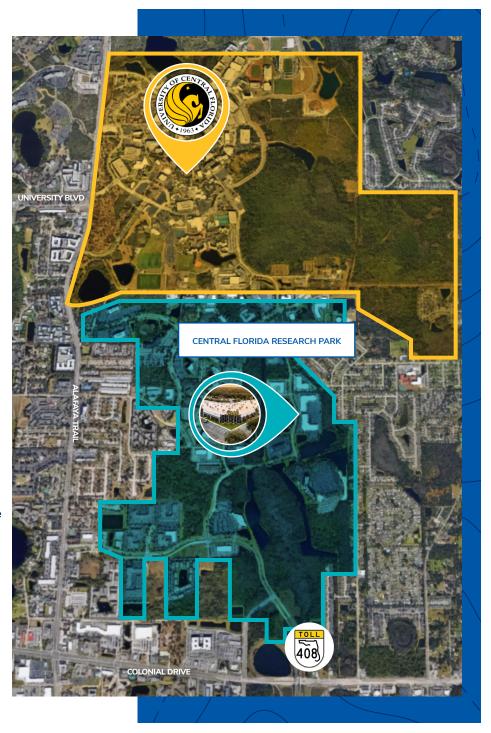

#### **Central Florida Research Park Stats:**

- Nation's 6th largest research park
- 1,027 acre campus-like office park
- Employs more than 10,000 employees
- 145 companies
- 65 buildings

#### Home to the nation's Army, Navy, Airforce and Marines simulation operations

- National Center for Simulation
- Naval Support Activity of Orlando
- PEO STRI
- Air Force Agency for Modeling and Simulation
- ACC Orlando
- Mission Support Orlando