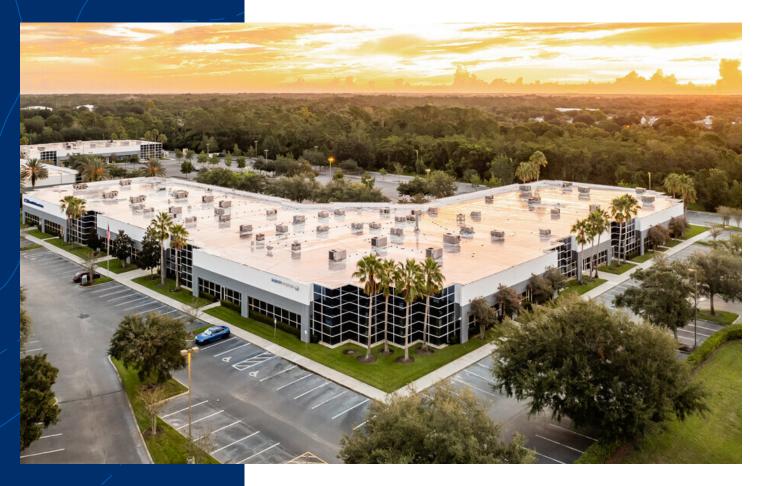

## For Lease

Discovery Lakes | Orlando, FL 32826

#### **Property Highlights**

2501 & 2603 Discovery Dr

14,015 RSF Available

Office / Flex-Tech / R&D

Monument Signage

Discover CFRP'S Amenities

### Amenity-rich location with lake views

#### **Property Overview**

- Asking Rate \$18.50/SF NNN, \$5.53/SF CAM
- Clear Height 11'6" 10' drop down (varies) 17'6" floor to bar joist 19'6" floor to deck
- Parking 6/1,000 SF available
- One (1) New 10x10 OH Rollup Door (Insulated) and Leveler
- All new HVAC RTU (Roof Top Units have been installed)