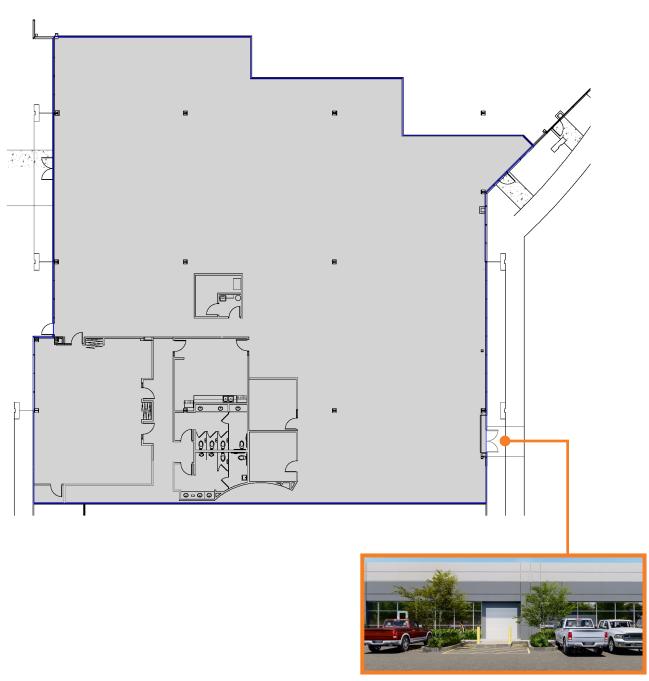

# For Lease

2501 Discovery Lakes | Orlando, FL 32826

#### **SUITE 200**

14,015 RSF

\*New Roll Up Door and Leveler

For Leasing Information, please contact: