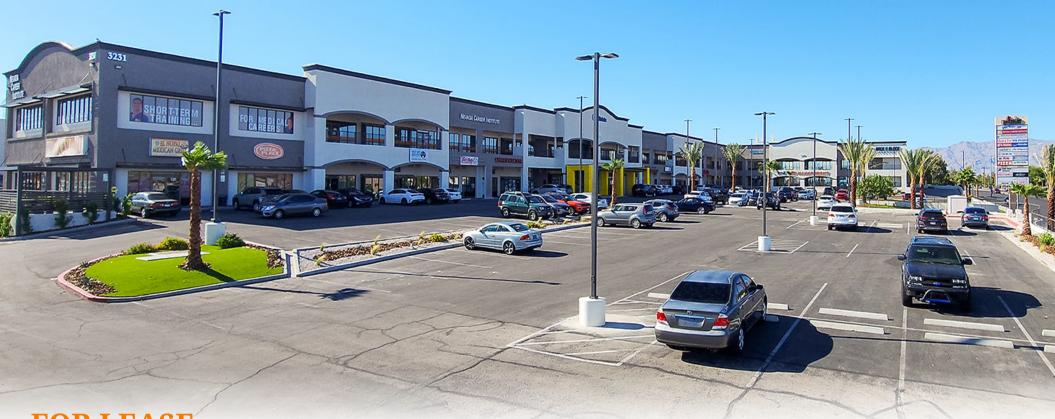

# FOR LEASE RED FEATHER PLAZA

3231-3281 N Decatur Blvd. & 4920-4930 W Cheyenne Ave. Las Vegas, NV 89130

#### **PROPERTY OVERVIEW**

At the intersection of three major traffic routes, Decatur Boulevard, Cheyenne Avenue, and Rancho Drive, the Red Feather Plaza is in an easy to find, easy to access location directly at the north-west corner of the North Las Vegas Airport. The center has undergone extensive renovations which includes an attractive facade, outdoor break areas, an elevator and escalators. It offers multiple eating establishments and is surrounded by retail, industrial and both multi-family and single family residential areas.

#### **PROPERTY HIGHLIGHTS**

- Office, Retail and Warehouse First and Second floor units available
- Located at one of the busiest intersections in North Las Vegas
- Large warehouse spaces with roll up doors
- Cheyenne & Decatur exposure
- Digital sign on Cheyenne for tenant exposure