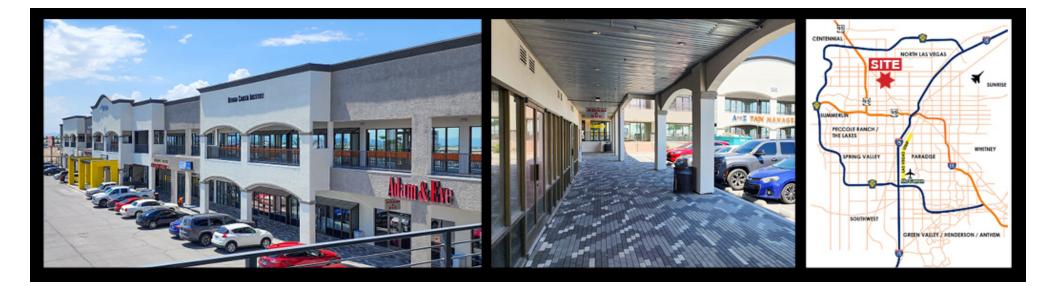

#### **PROPERTY OVERVIEW**

At the intersection of three major traffic routes, Decatur Boulevard, Cheyenne Avenue, and Rancho Drive, the Red Feather Plaza is in an easy to find, easy to access location directly at the north-west corner of the North Las Vegas Airport. The center has undergone extensive renovations which includes an attractive facade, outdoor break areas, an elevator and escalators. It offers multiple eating establishments and is surrounded by retail, industrial and both multi-family and single family residential areas.

#### **PROPERTY HIGHLIGHTS**

- Office, Retail and Warehouse First and Second floor units available
- Located at one of the busiest intersections in North Las Vegas
- Large warehouse spaces with roll up doors
- Cheyenne & Decatur exposure
- Digital sign on Cheyenne for tenant exposure