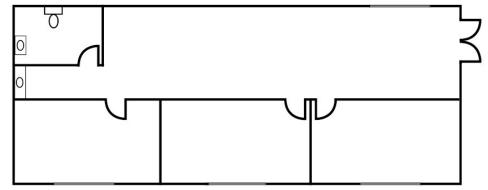

## 3281 N DECATUR BOULEVARD - SUITE 210 - ±1,175 SF

#### SUITE DESCRIPTION

This brand new space features all new carpet, paint, LED lighting and fixtures. The space consists of a large open space, three offices with windows, a sink/break area, and one restroom.