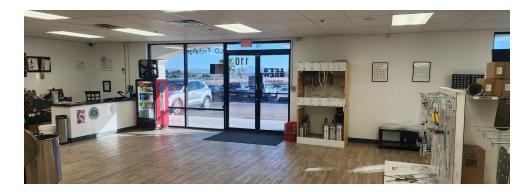

## 4920 W CHEYENNE AVENUE - SUITE 110 - ±3,560 SF

#### SUITE DESCRIPTION

Retail space with store front facing Cheyenne Avenue. The space comes with ample up-front parking and large facade signage facing Cheyenne Avenue. The suite features a large open retail area with new linoleum flooring and a sales counter, three large inventory rooms, a utility room with a sink, one office and two restrooms.