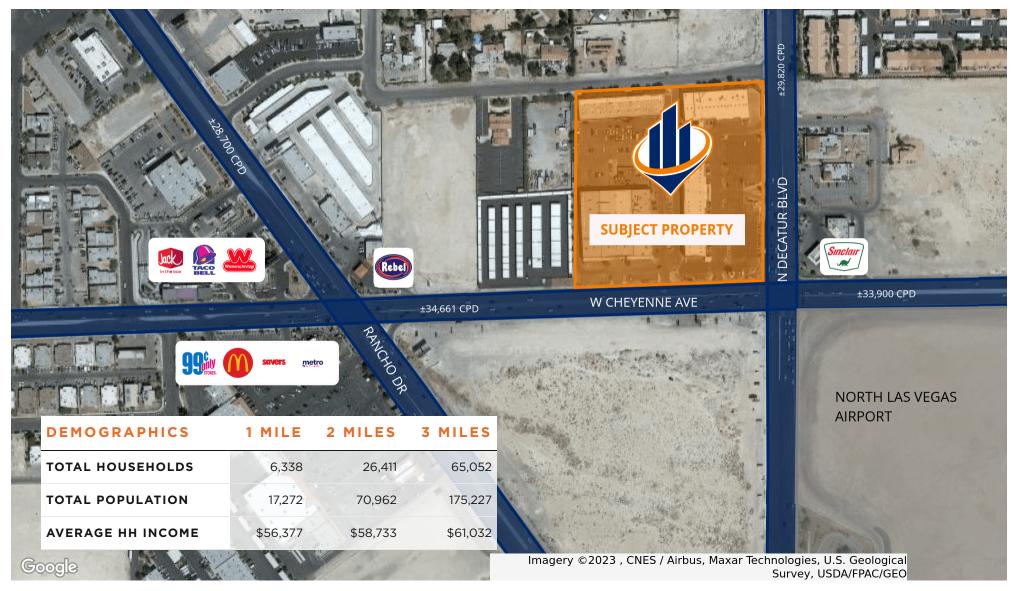

#### **PROPERTY OVERVIEW**

At the intersection of three major traffic routes, Decatur Boulevard, Cheyenne Avenue, and Rancho Drive, the Red Feather Plaza is in an easy to find, easy to access location directly at the north-west corner of the North Las Vegas Airport. The center has undergone extensive renovations which includes an attractive facade, outdoor break areas, an elevator and escalators. It offers multiple eating establishments and is surrounded by retail, industrial and both multi-family and single family residential areas.

#### **PROPERTY HIGHLIGHTS**

- Office, Retail and Warehouse First and Second floor units available
- Located at one of the busiest intersections in North Las Vegas
- Large warehouse spaces with roll up doors
- Cheyenne & Decatur exposure
- Digital sign on Cheyenne for tenant exposure