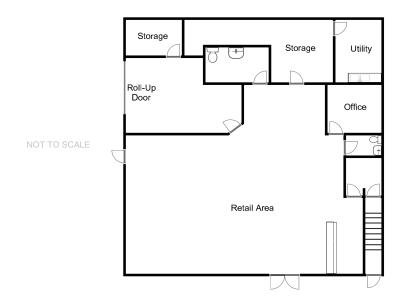

## 4920 W CHEYENNE AVENUE - SUITE 110 - ±3,560 SF

#### SUITE DESCRIPTION

Retail space with store front facing Cheyenne Avenue. The space comes with ample up-front parking and large facade signage facing Cheyenne Avenue. The suite features a large open retail area with new linoleum flooring and a sales counter, three large inventory rooms, a utility room with a sink, one office and two restrooms.