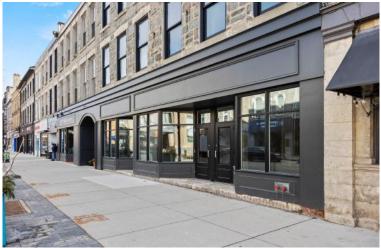

## **Property Feature:**

Discover a 3279 sq ft culinary space in downtown Cambridge, ideal for a high-end restaurant. It boasts excellent visibility, natural light, and potential seating for 85 indoors plus patio space. Near parking and Main Street, which closes seasonally for pedestrian activities, this location is perfect for launching your dining concept.

Versatile Space: Ideal for high-end dining or unique retail concepts.

Culinary Potential: Perfect for an Italian open kitchen, Mediterranean bistro,

or sophisticated steakhouse.

**Prime Location:** Situated in downtown Cambridge with unmatched visibility and foot traffic.