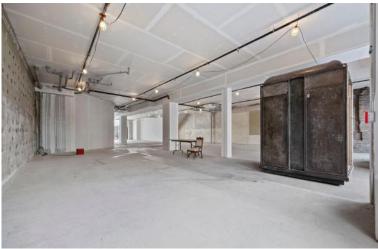

## **Property Feature:**

Discover a 3279 sq ft culinary space in downtown Cambridge, ideal for a high-end restaurant. It boasts excellent visibility, natural light, and potential seating for 85 indoors plus patio space. Near parking and Main Street, which closes seasonally for pedestrian activities, this location is perfect for launching your dining concept.

**Flexible Seating:** Indoor capacity for 85 patrons, with additional private and sunlit patio areas.

**Accessibility:** Adjacent to city parking and near Main Street, which is pedestrian-only seasonally.