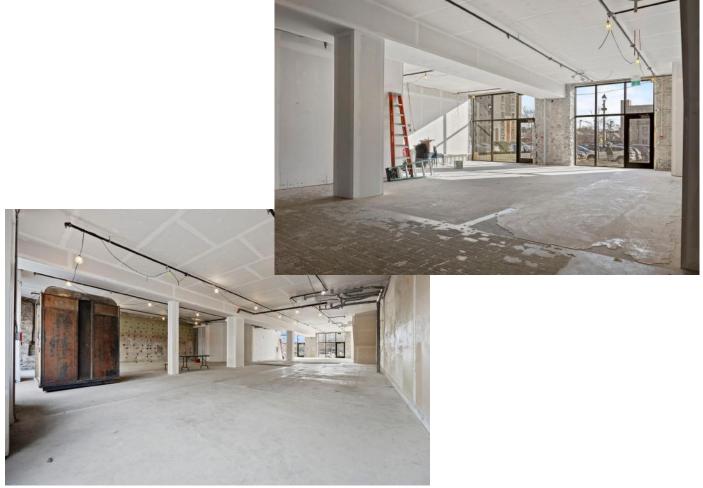

## **Property Feature:**

Discover a 3279 sq ft culinary space in downtown Cambridge, ideal for a high-end restaurant. It boasts excellent visibility, natural light, and potential seating for 85 indoors plus patio space. Near parking and Main Street, which closes seasonally for pedestrian activities, this location is perfect for launching your dining concept.

Versatile Space: Ideal for high-end dining or unique retail concepts.

Culinary Potential: Perfect for an Italian open kitchen, Mediterranean bistro,

or sophisticated steakhouse.

**Prime Location:** Situated in downtown Cambridge with unmatched visibility and foot traffic.