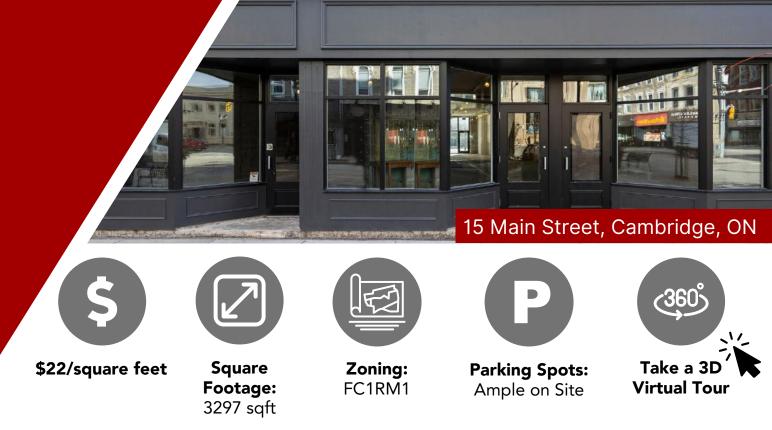

## RETAIL COMMERCIAL FOR SALE

ABAN

15 Main Street, Cambridge, ON

## **Property Feature:**

Discover a 3279 sq ft culinary space in downtown Cambridge, ideal for a high-end restaurant. It boasts excellent visibility, natural light, and potential seating for 85 indoors plus patio space. Near parking and Main Street, which closes seasonally for pedestrian activities, this location is perfect for launching your dining concept.