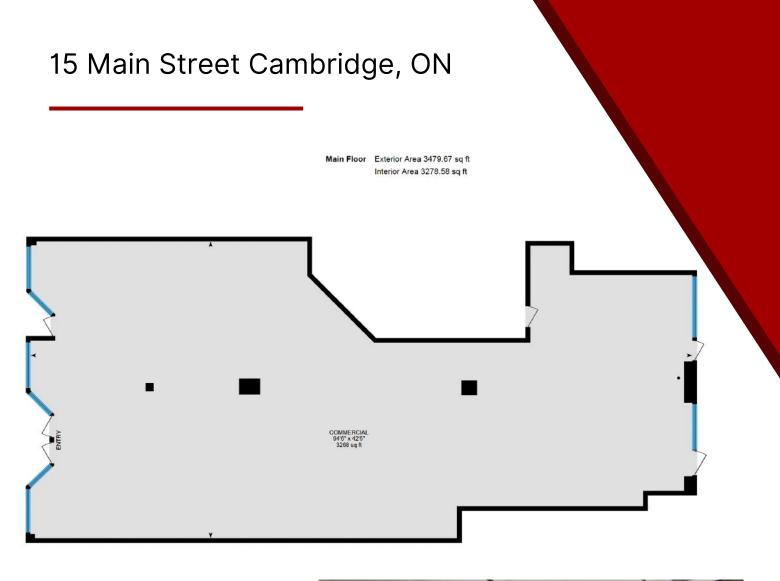

## **Property Feature:**

Discover a 3279 sq ft culinary space in downtown Cambridge, ideal for a high-end restaurant. It boasts excellent visibility, natural light, and potential seating for 85 indoors plus patio space. Near parking and Main Street, which closes seasonally for pedestrian activities, this location is perfect for launching your dining concept.