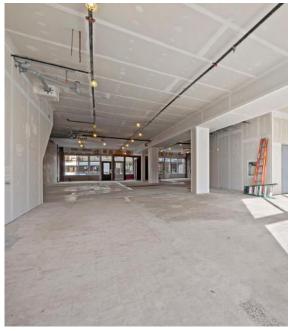

## **Property Feature:**

Discover a 3279 sq ft culinary space in downtown Cambridge, ideal for a high-end restaurant. It boasts excellent visibility, natural light, and potential seating for 85 indoors plus patio space. Near parking and Main Street, which closes seasonally for pedestrian activities, this location is perfect for launching your dining concept.

**Flexible Seating:** Indoor capacity for 85 patrons, with additional private and sunlit patio areas.

**Accessibility:** Adjacent to city parking and near Main Street, which is pedestrian-only seasonally.