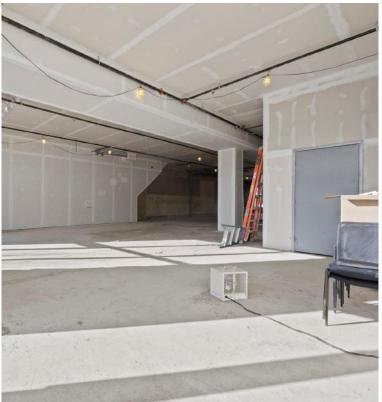

## **Property Feature:**

Discover a 3279 sq ft culinary space in downtown Cambridge, ideal for a high-end restaurant. It boasts excellent visibility, natural light, and potential seating for 85 indoors plus patio space. Near parking and Main Street, which closes seasonally for pedestrian activities, this location is perfect for launching your dining concept.

Versatile Space: Ideal for high-end dining or unique retail concepts.

Culinary Potential: Perfect for an Italian open kitchen, Mediterranean bistro,

or sophisticated steakhouse.

**Prime Location:** Situated in downtown Cambridge with unmatched visibility and foot traffic.

**Flexible Seating:** Indoor capacity for 85 patrons, with additional private and sunlit patio areas.

**Accessibility:** Adjacent to city parking and near Main Street, which is pedestrian-only seasonally.