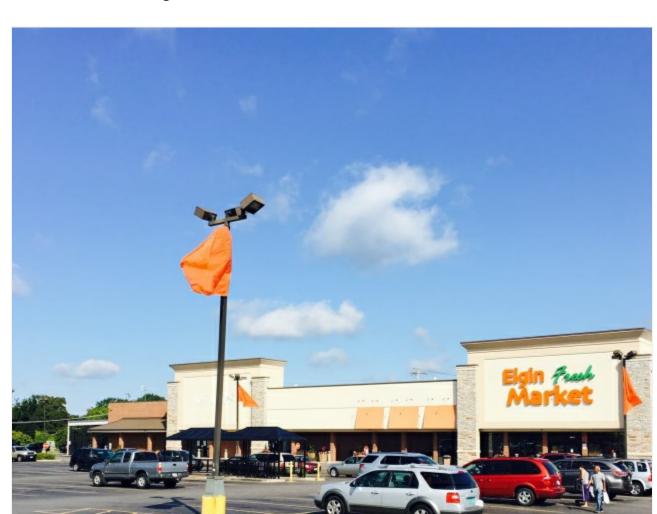

822 Summit Street, Elgin, IL 60120

### **Price: Negotiable**

Available: New To Market! Grocery Anchored Co-Tenant End Cap retail space available: 20,000 s.f. +/- with an additional 6,600 s.f. basement with 8 ft ceiling. Near major Retailers including Aldi, Walgreens, O'Reilly Auto Parts, and Auto Zone. Formerly Sears Outlet Center Tax, Cam, Ins -\$5.34 p.s.f.

#### **Location Description**

Great visibility and access off of well traveled Route 58 connecting Elgin to Schaumburg and beyond.