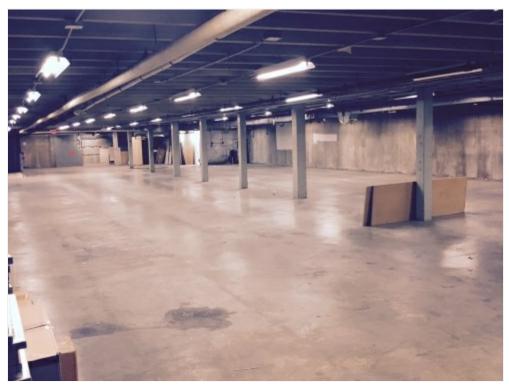

## Property Photos

Basement - 6,600 s.f. - 8 ft ceiling

822 Summit Street, Elgin, IL 60120