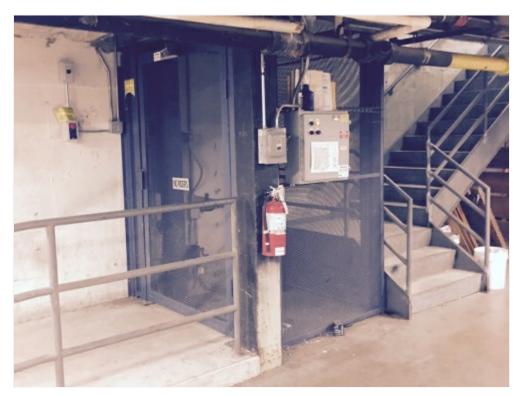

ax, Cam, Ins -\$5.34 p.s.f.

822 Summit Street, Elgin, IL 60120



Total Space Available: Rental Rate: Property Type: Property Sub-type: Building Size: Lot Size: 20,000 SF Negotiable Retail Street Retail 50,748 SF 3.96 AC

#### **John Toliopoulos**

john@echocr.com (847) 431-7384 License: 471001754



#### **Echo Commercial Realty, Ltd**

1141 S. Arlington Heights Road Unit H Arlington Heights, IL 60005

Notes

### 822 Summit Street, Elgin, IL 60120



### Listing space

### Space 1

Space Available
Rental Rate
Space / Lot Type
Additional Space / Lot Types
Lease Type
Date Available

20,000 SF Negotiable Street Retail Anchor NNN Sep 2017

822 Summit Street, Elgin, IL 60120

## Property Photos





Basement - 6,600 s.f. - 8 ft ceiling

822 Summit Street, Elgin, IL 60120

## Property Photos



Basement Elevator

822 Summit Street, Elgin, IL 60120

#### Location



#### **Location Description**

Great visibility and access off of well traveled Route 58 connecting Elgin to Schaumburg and beyond.