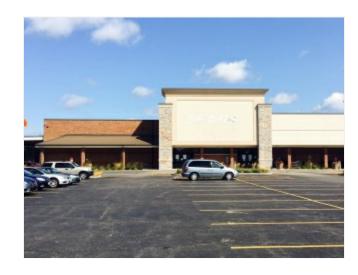

822 Summit Street, Elgin, IL 60120





### **Price: Negotiable**

Available: New To Market! Grocery Anchored Co-Tenant End Cap retail space available: 20,000 s.f. +/- with an additional 6,600 s.f. basement with 8 ft ceiling. Near major Retailers including Aldi, Walgreens, O'Reilly Auto Parts, and Auto Zone. Formerly Sears Outlet Center Tax, Cam, Ins -\$5.34 p.s.f.

822 Summit Street, Elgin, IL 60120



Total Space Available: Rental Rate: Property Type: Property Sub-type: Building Size: Lot Size: 20,000 SF Negotiable Retail Street Retail 50,748 SF 3.96 AC

#### **John Toliopoulos**

john@echocr.com (847) 431-7384 License: 471001754



#### **Echo Commercial Realty, Ltd**

1141 S. Arlington Heights Road Unit H Arlington Heights, IL 60005

Notes

### 822 Summit Street, Elgin, IL 60120



### Listing space

### Space 1

Space Available
Rental Rate
Space / Lot Type
Additional Space / Lot Types
Lease Type
Date Available

20,000 SF Negotiable Street Retail Anchor NNN Sep 2017

822 Summit Street, Elgin, IL 60120

## Property Photos





Basement - 6,600 s.f. - 8 ft ceiling

822 Summit Street, Elgin, IL 60120

## Property Photos



Basement Elevator

822 Summit Street, Elgin, IL 60120

#### Location



#### **Location Description**

Great visibility and access off of well traveled Route 58 connecting Elgin to Schaumburg and beyond.