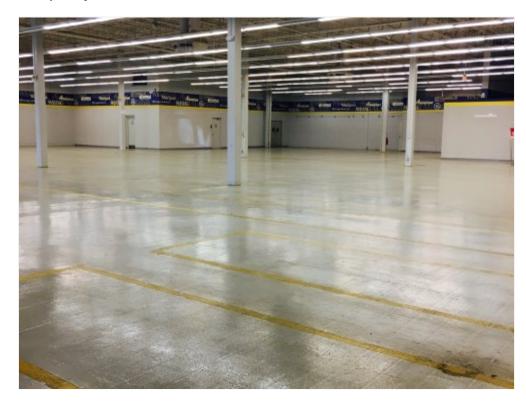

## Property Photos

Basement - 6,600 s.f. - 8 ft ceiling

822 Summit Street, Elgin, IL 60120