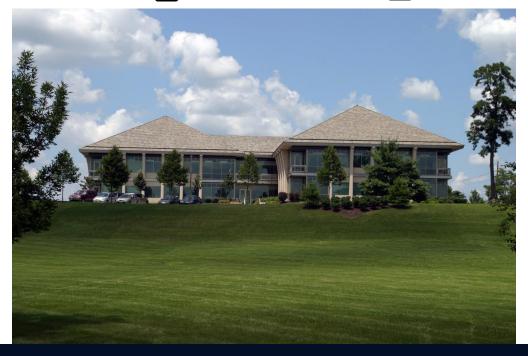

# 717 Constitution Drive

## **PROPERTY FEATURES**

717 Constitution Drive is a 34,000 square foot class A two-story suburban office building which is located only 1/4 mile from the PA Turnpike at Eagleview's highest point. With both the Turnpike and Route 100 visibility this building provides a beacon for the surrounding community.