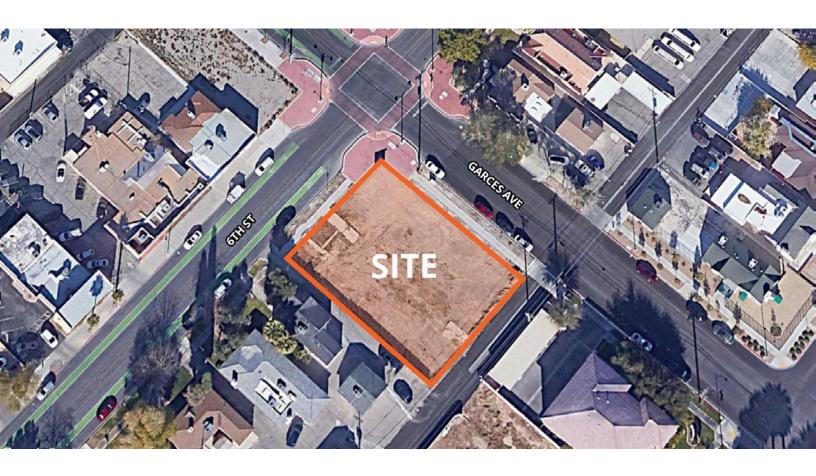

## 0.32 acres in Downtown Las Vegas

### PROPERTY HIGHLIGHTS

- ±0.32 acres on SEC of 6th Street and Garces Avenue
- Located within Opportunity Zone
- APN: 139-34-410-216
- Zoned R-4 (Apartment Residence District)
- Frontage: ±100 foot on 6th Street and ±140 foot on Garces Avenue
- 2020/21 Taxes: \$1,629
- Close to government centers, courthouses, Smith Center and the Fremont Street Experience
- Easy access to I-15 on Charleston Boulevard
- Owner is Licensee
- ASKING PRICE: \$850,000