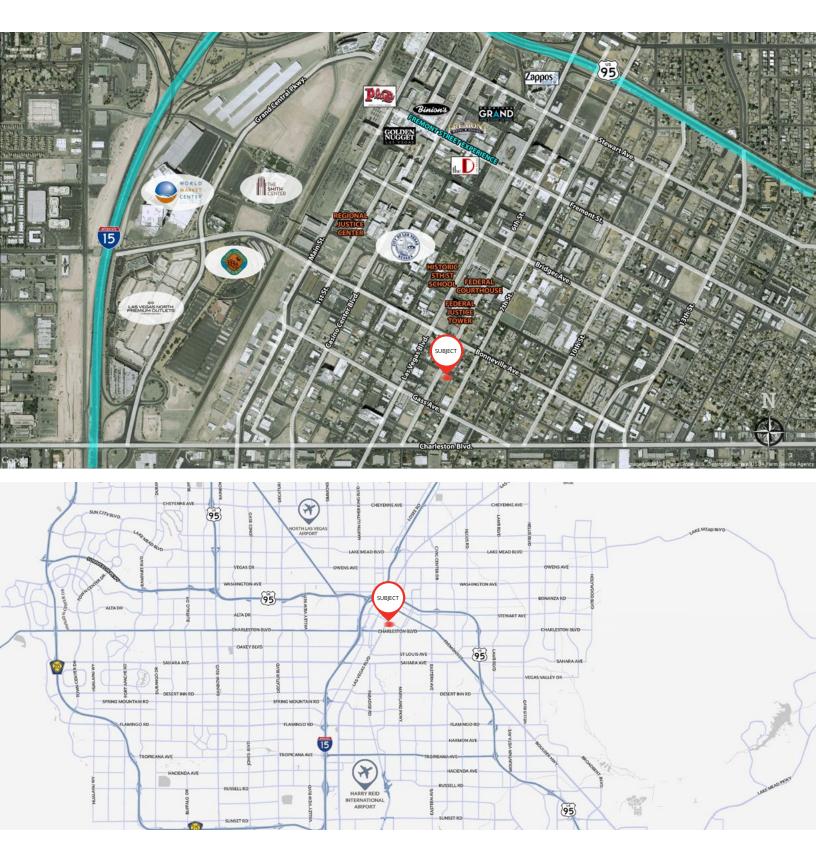

### PROPERTY HIGHLIGHTS

- ±0.32 acres on SEC of 6th Street and Garces Avenue
- Located within Opportunity Zone
- APN: 139-34-410-216
- Zoned R-4 (Apartment Residence District)
- Frontage: ±100 foot on 6th Street and ±140 foot on Garces Avenue
- 2020/21 Taxes: \$1,629
- Close to government centers, courthouses, Smith Center and the Fremont Street Experience
- Easy access to I-15 on Charleston Boulevard
- Owner is Licensee
- ASKING PRICE: \$850,000