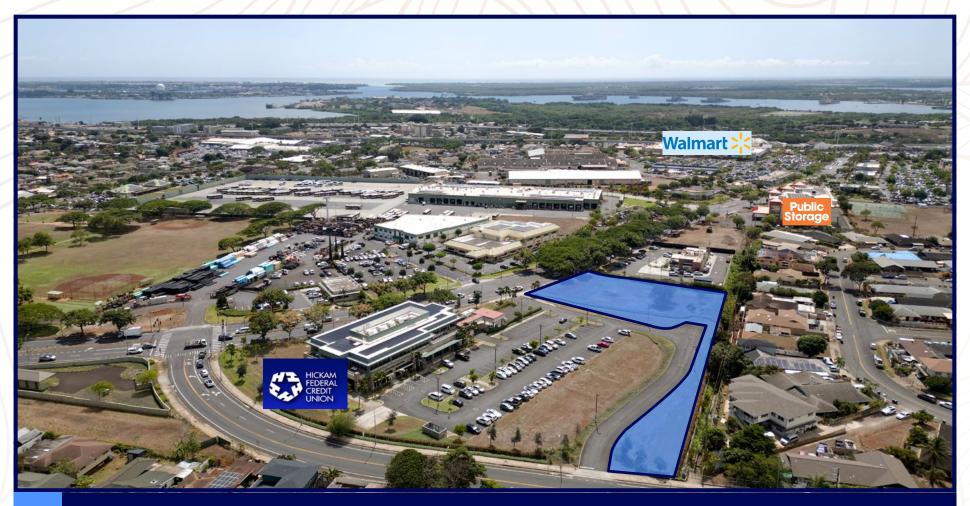

## **Ground Lease Opportunity**

Colliers is pleased to present a rare ground lease opportunity on approximately 1.63 acres in densely populated Pearl City. This is a potential drive thru location and a chance to be located adjacent to Raising Cane's Chicken Fingers and Hickam Federal Credit Union.

This is an ideal location on Kuala Street, where traffic counts exceed 30,000 vehicles a day in the heart of Pearl City's retail hub! The site is conveniently located to H-1 and H-2 Freeways and Kamehameha Highway.