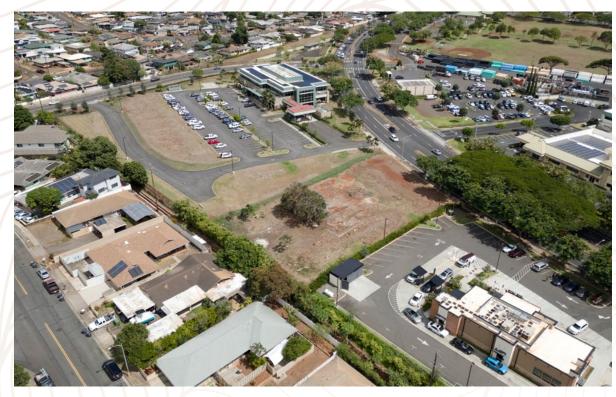

## **Ground Lease Opportunity**

Colliers is pleased to present a rare ground lease opportunity on approximately 1.63 acres in densely populated Pearl City. This is a potential drive thru location and a chance to be located adjacent to Raising Cane's Chicken Fingers and Hickam Federal Credit Union.

This is an ideal location on Kuala Street, where traffic counts exceed 30,000 vehicles a day in the heart of Pearl City's retail hub! The site is conveniently located to H-1 and H-2 Freeways and Kamehameha Highway.