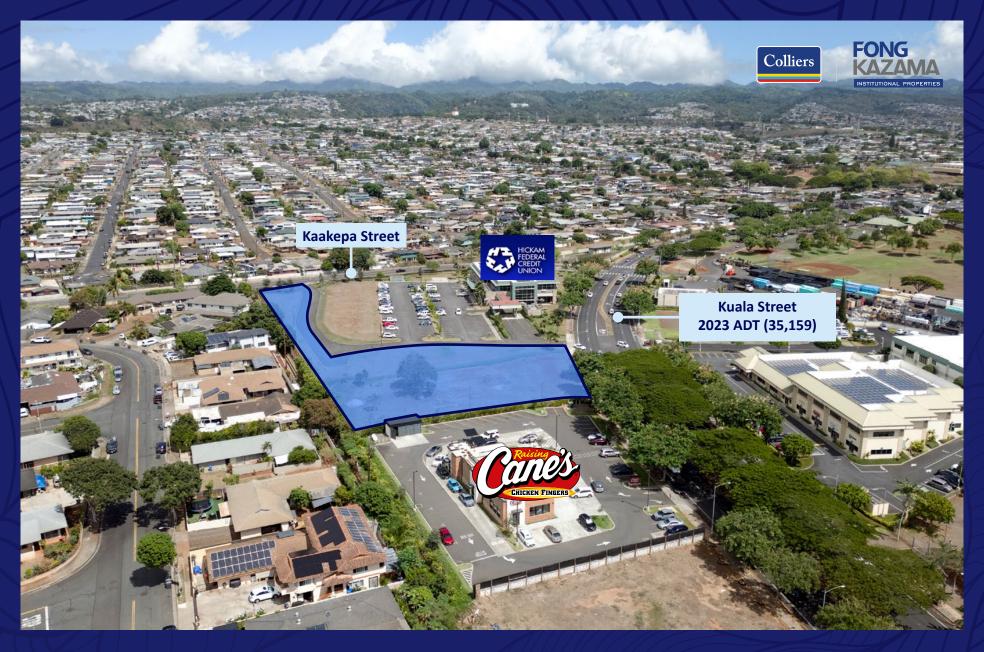

## **Ground Lease Opportunity**

Colliers is pleased to present a rare ground lease opportunity on approximately 1.63 acres in densely populated Pearl City. This is a potential drive thru location and a chance to be located adjacent to Raising Cane's Chicken Fingers and Hickam Federal Credit Union.

This is an ideal location on Kuala Street, where traffic counts exceed 30,000 vehicles a day in the heart of Pearl City's retail hub! The site is conveniently located to H-1 and H-2 Freeways and Kamehameha Highway.