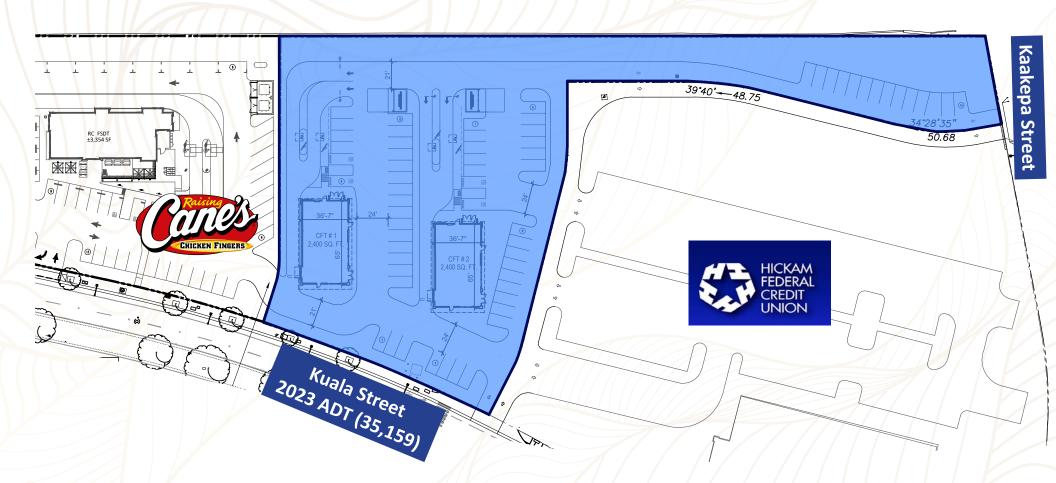

| Area                 | Pearl City                           |
|----------------------|--------------------------------------|
| Address              | Kuala Street<br>Pearl City, HI 96782 |
| TMK Number           | (1) 9-7-24-78                        |
| Land Area            | 1.63 Acres                           |
| Ground Lease<br>Rent | Contact Broker                       |
| Zoning               | IMX-1                                |
| Term                 | 20 Years                             |

## **Ground Lease Opportunity**

Colliers is pleased to present a rare ground lease opportunity on approximately 1.63 acres in densely populated Pearl City. This is a potential drive thru location and a chance to be located adjacent to Raising Cane's Chicken Fingers and Hickam Federal Credit Union.