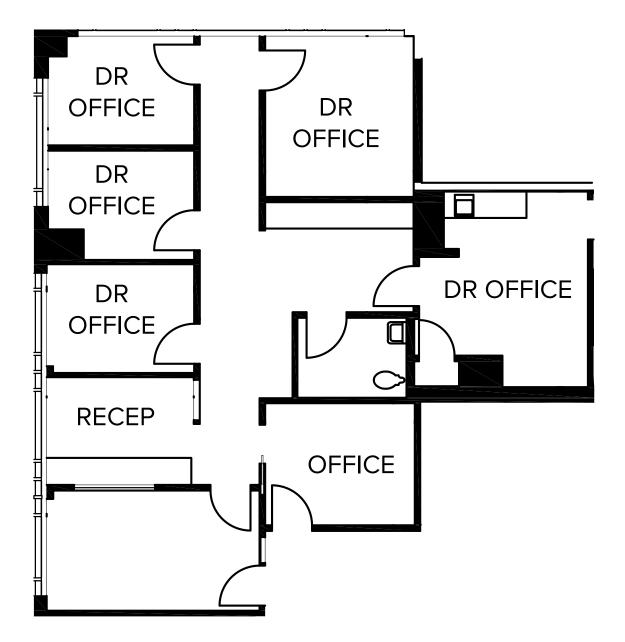

### PHYSICIANS MEDICAL CENTER OF DALLAS



### 7115 GREENVILLE AVENUE DALLAS, TX 75231

4,194 RSF MEDICAL OFFICE SPACE AVAILABLE

Jones Lang LaSalle Brokerage Inc

# PROPERTY HIGHLIGHTS

- Easy access and drive-up parking for patients
- High-visibility, high traffic location
- Adjacent to Texas Health Dallas Hospital Campus
- Parking 5.43/1,000

#### **KEY TENANTS**

- Texas Surgery Institute
- Texas Orthopedic Associates
- ENT
- Plastics
- Dentistry
- Pain Management























### FLOOR PLAN SUITE 300 | 4,194 RSF - CURRENT CONDITION



#### SUITE 300 | 4,194 RSF - CONCEPTUAL PLAN



## AREA MEDICAL FACILITIES







## LEASING TEAM

ADDRESS: 7115 GREENVILLE AVENUE DALLAS, TX 75231

**ETHAN GARNER** 214.438.6515 Ethan.Garner@jll.com

AUSTIN BARRETT 214.438.6420 Austin.Barrett@jll.com





Although information has been obtained from sources deemed reliable, JLL does not make any guarantees, warranties or representations, express or implied, as to the completeness or accuracy as to the information contained herein. Any projections, opinions, assumptions or estimates used are for example only. There may be differences between projected and actual results, and those differences may be material. JLL does not accept any liability for any loss or damage suff