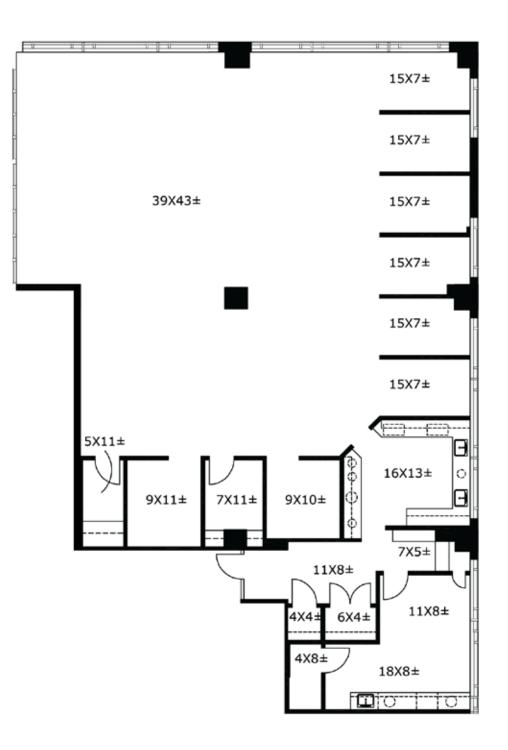

### PHYSICIANS MEDICAL CENTER OF DALLAS



### 7115 GREENVILLE AVENUE DALLAS, TX 75231

4,194 RSF MEDICAL OFFICE SPACE AVAILABLE

Jones Lang LaSalle Brokerage Inc

# PROPERTY HIGHLIGHTS

- Easy access and drive-up parking for patients
- High-visibility, high traffic location
- Adjacent to Texas Health Dallas Hospital Campus
- Parking 5.43/1,000

#### **KEY TENANTS**

- Texas Surgery Institute
- Texas Orthopedic Associates
- ENT
- Plastics
- Dentistry
- Pain Management























### FLOOR PLAN SUITE 300 | 4,194 RSF - CURRENT CONDITION



#### SUITE 300 | 4,194 RSF - CONCEPTUAL PLAN



## AREA MEDICAL FACILITIES







## LEASING TEAM

ADDRESS: 7115 GREENVILLE AVENUE DALLAS, TX 75231

**ETHAN GARNER** 214.438.6515 Ethan.Garner@jll.com

AUSTIN BARRETT 214.438.6420 Austin.Barrett@jll.com





Although information has been obtained from sources deemed reliable, JLL does not make any guarantees, warranties or representations, express or implied, as to the completeness or accuracy as to the information contained herein. Any projections, opinions, assumptions or estimates used are for example only. There may be differences between projected and actual results, and those differences may be material. JLL does not accept any liability for any loss or damage suffered by any party resulting from reliance on this information. If the