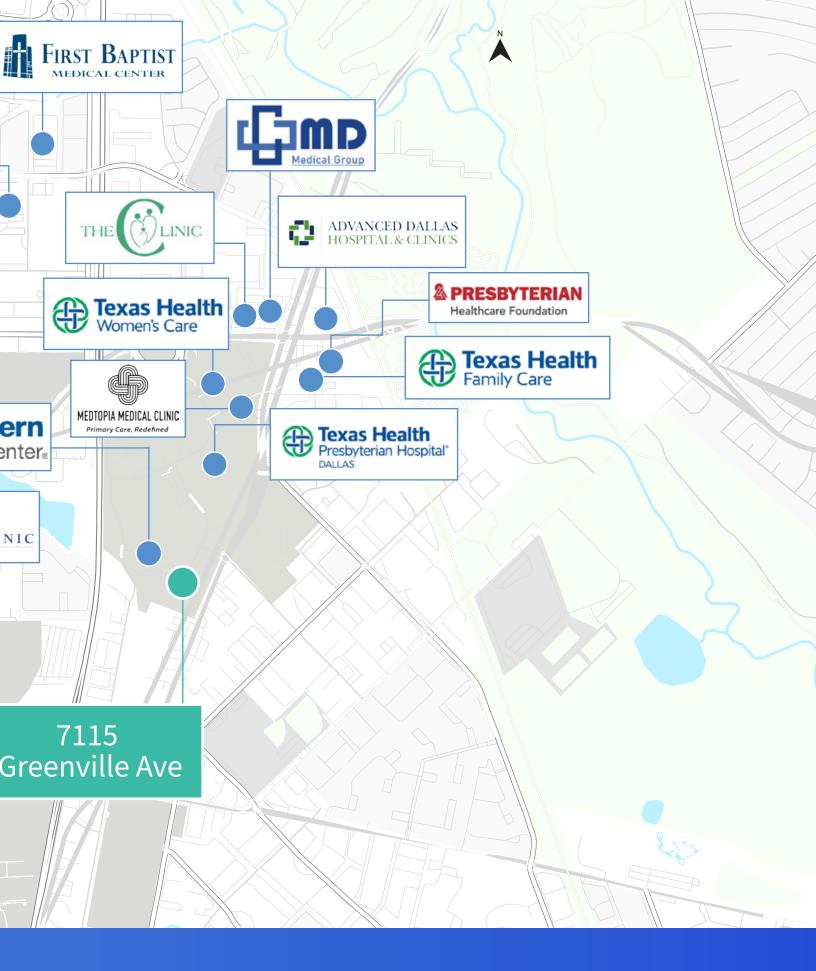

### PHYSICIANS MEDICAL CENTER OF DALLAS



### 7115 GREENVILLE AVENUE DALLAS, TX 75231

4,194 RSF MEDICAL OFFICE SPACE AVAILABLE

Jones Lang LaSalle Brokerage Inc

# PROPERTY HIGHLIGHTS

- Easy access and drive-up parking for patients
- High-visibility, high traffic location
- Adjacent to Texas Health Dallas Hospital Campus
- Parking 5.43/1,000

#### **KEY TENANTS**

- Texas Surgery Institute
- Texas Orthopedic Associates
- ENT
- Plastics
- Dentistry
- Pain Management























### FLOOR PLAN SUITE 300 | 4,194 RSF - CURRENT CONDITION



#### SUITE 300 | 4,194 RSF - CONCEPTUAL PLAN



## AREA MEDICAL FACILITIES







## LEASING TEAM

ADDRESS: 7115 GREENVILLE AVENUE DALLAS, TX 75231

**ETHAN GARNER** 214.438.6515 Ethan.Garner@jll.com

AUSTIN BARRETT 214.438.6420 Austin.Barrett@jll.com





Although information has been obtained from sources deemed reliable, JLL does not make any guarantees, warranties or representations, express or implied, as to the completeness or accuracy as to the information contained herein. Any projections, opinions, assumptions or estimates used are for example only. There may be differences between projected and actual results, and those differences may be material. JLL does not accept any liability for any loss or damage suffered by any party resulting from reliance on this information. If the recipient of this information has signed a confidentiality agreement with JLL rega