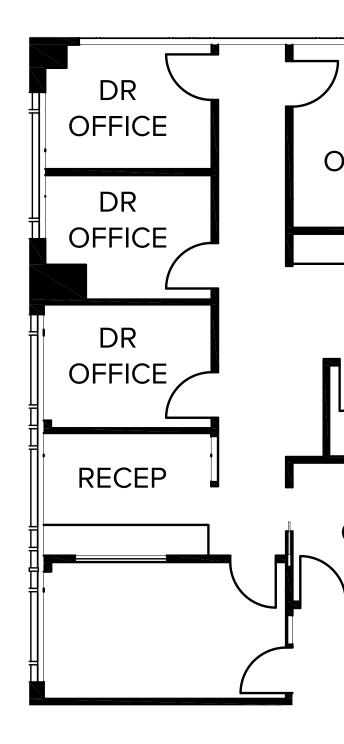

### PHYSICIANS MEDICAL CENTER OF DALLAS



### 7115 GREENVILLE AVENUE DALLAS, TX 75231

4,194 RSF MEDICAL OFFICE SPACE AVAILABLE

Jones Lang LaSalle Brokerage Inc

# PROPERTY HIGHLIGHTS

- Easy access and drive-up parking for patients
- High-visibility, high traffic location
- Adjacent to Texas Health Dallas Hospital Campus
- Parking 5.43/1,000

#### **KEY TENANTS**

- Texas Surgery Institute
- Texas Orthopedic Associates
- ENT
- Plastics
- Dentistry
- Pain Management























### FLOOR PLAN SUITE 300 | 4,194 RSF - CURRENT CONDITION



#### SUITE 300 | 4,194 RSF - CONCEPTUAL PLAN



## AREA MEDICAL FACILITIES







## LEASING TEAM

ADDRESS: 7115 GREENVILLE AVENUE DALLAS, TX 75231

**ETHAN GARNER** 214.438.6515 Ethan.Garner@jll.com

AUSTIN BARRETT 214.438.6420 Austin.Barrett@jll.com





Although information has been obtained from sources deemed reliable, JLL does not make any guarantees, warranties or representations, express or implied, as to the completeness or accuracy as to the information contained herein. Any projections, opinions, assumptions or estimates used are for example only. There may be differences between projected and actual results, and those differences may be material. JLL does not accept any liability for any loss or damage suffered by