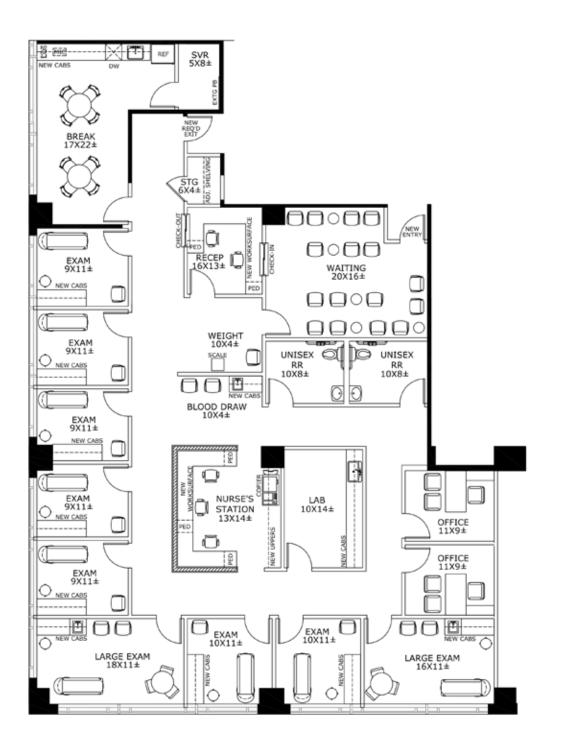

### PHYSICIANS MEDICAL CENTER OF DALLAS



### 7115 GREENVILLE AVENUE DALLAS, TX 75231

4,194 RSF MEDICAL OFFICE SPACE AVAILABLE

Jones Lang LaSalle Brokerage Inc

# PROPERTY HIGHLIGHTS

- Easy access and drive-up parking for patients
- High-visibility, high traffic location
- Adjacent to Texas Health Dallas Hospital Campus
- Parking 5.43/1,000

#### **KEY TENANTS**

- Texas Surgery Institute
- Texas Orthopedic Associates
- ENT
- Plastics
- Dentistry
- Pain Management























### FLOOR PLAN SUITE 300 | 4,194 RSF - CURRENT CONDITION



#### SUITE 300 | 4,194 RSF - CONCEPTUAL PLAN



## AREA MEDICAL FACILITIES







## LEASING TEAM

ADDRESS: 7115 GREENVILLE AVENUE DALLAS, TX 75231

**ETHAN GARNER** 214.438.6515 Ethan.Garner@jll.com

AUSTIN BARRETT 214.438.6420 Austin.Barrett@jll.com





Although information has been obtained from sources deemed reliable, JLL does not make any guarantees, warranties or representations, express or implied, as to the completeness or accuracy as to the information contained herein. Any projections, opinions, assumptions or estimates used are for example only. There may be differences between projected and actual results, and those differences may be material. JLL does not accept any liability for any loss or damage suffered by any party resulting from reliance on this information. If the recipient of this information has signed a confi