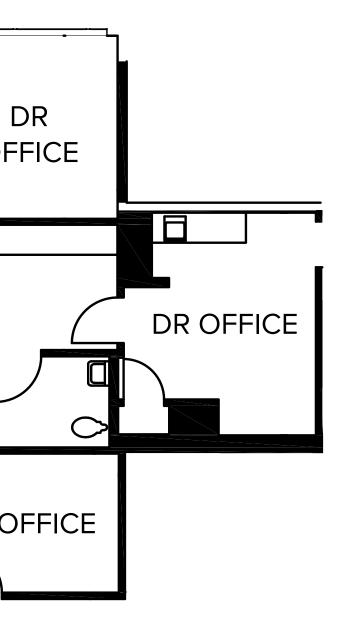

### PHYSICIANS MEDICAL CENTER OF DALLAS



### 7115 GREENVILLE AVENUE DALLAS, TX 75231

4,194 RSF MEDICAL OFFICE SPACE AVAILABLE

Jones Lang LaSalle Brokerage Inc

# PROPERTY HIGHLIGHTS

- Easy access and drive-up parking for patients
- High-visibility, high traffic location
- Adjacent to Texas Health Dallas Hospital Campus
- Parking 5.43/1,000

#### **KEY TENANTS**

- Texas Surgery Institute
- Texas Orthopedic Associates
- ENT
- Plastics
- Dentistry
- Pain Management























### FLOOR PLAN SUITE 300 | 4,194 RSF - CURRENT CONDITION



#### SUITE 300 | 4,194 RSF - CONCEPTUAL PLAN



## AREA MEDICAL FACILITIES







## LEASING TEAM

ADDRESS: 7115 GREENVILLE AVENUE DALLAS, TX 75231

**ETHAN GARNER** 214.438.6515 Ethan.Garner@jll.com

AUSTIN BARRETT 214.438.6420 Austin.Barrett@jll.com





Although information has been obtained from sources deemed reliable, JLL does not make any guarantees, warranties or representations, express or implied, as to the completeness or accuracy as to the information contained herein. Any projections, opinions, assumptions or estimates used are for example only. There may be differences between projected and actual results, and those differences may be material. JLL does not accept any liability for any loss or damage suffered by an