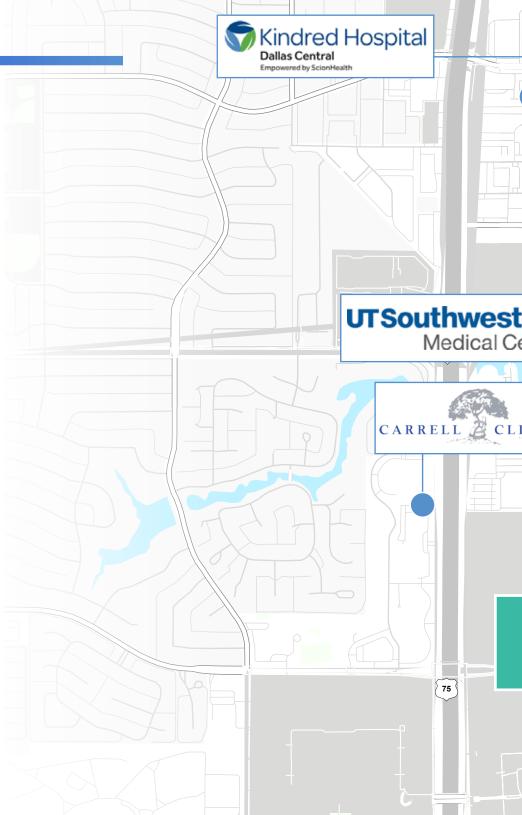

### PHYSICIANS MEDICAL CENTER OF DALLAS



### 7115 GREENVILLE AVENUE DALLAS, TX 75231

4,194 RSF MEDICAL OFFICE SPACE AVAILABLE

Jones Lang LaSalle Brokerage Inc

# PROPERTY HIGHLIGHTS

- Easy access and drive-up parking for patients
- High-visibility, high traffic location
- Adjacent to Texas Health Dallas Hospital Campus
- Parking 5.43/1,000

#### **KEY TENANTS**

- Texas Surgery Institute
- Texas Orthopedic Associates
- ENT
- Plastics
- Dentistry
- Pain Management























### FLOOR PLAN SUITE 300 | 4,194 RSF - CURRENT CONDITION



#### SUITE 300 | 4,194 RSF - CONCEPTUAL PLAN



## AREA MEDICAL FACILITIES







## LEASING TEAM

ADDRESS: 7115 GREENVILLE AVENUE DALLAS, TX 75231

**ETHAN GARNER** 214.438.6515 Ethan.Garner@jll.com

AUSTIN BARRETT 214.438.6420 Austin.Barrett@jll.com





Although information has been obtained from sources deemed reliable, JLL does not make any guarantees, warranties or representations, express or implied, as to the completeness or accuracy as to the information contained herein. Any projections, opinions, assumptions or estimates used are for example only. There may be differences between projected and actual results, and those differences may be material. JLL does not accept any liability for any loss or damage suffered by any party resulting from reliance on this information. If the recipient of this information has signed a confidentiality agreement with JLL