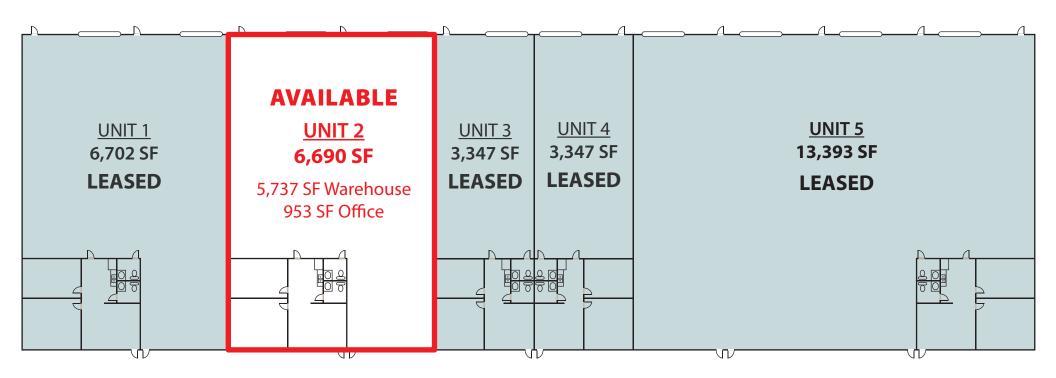

### 33,479 SF OFFICE / WAREHOUSE BUILDING

911 EAST INDUSTRIAL CIRCLE, CAPE CORAL, FL 33909

AVAILABLE: Unit 2 - 6,690 SF

LEASE RATE: \$17.00 / SF NNN

CAM: \$3.20 / SF

#### **PROPERTY FEATURES**

- Immediately Available!
- 953 SF of Office Space
- 20' Clear Height
- Two (2) Grade-Level Doors
- 200 Amps, 440 V / 220 V -Additional Power Available
- Natural Gas Available
- Concrete Tilt-Wall Construction