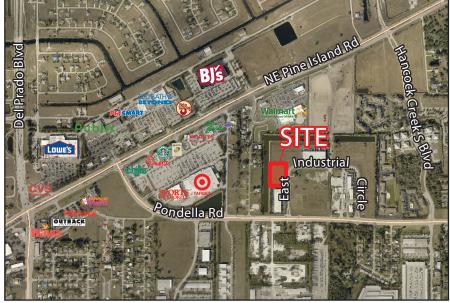

### 33,479 SF OFFICE / WAREHOUSE BUILDING

911 EAST INDUSTRIAL CIRCLE, CAPE CORAL, FL 33909

AVAILABLE: Unit 2 - 6,690 SF

LEASE RATE: \$17.00 / SF NNN

CAM: \$3.20 / SF

## 33,479 SF OFFICE / WAREHOUSE BUILDING

911 EAST INDUSTRIAL CIRCLE, CAPE CORAL, FL 33909