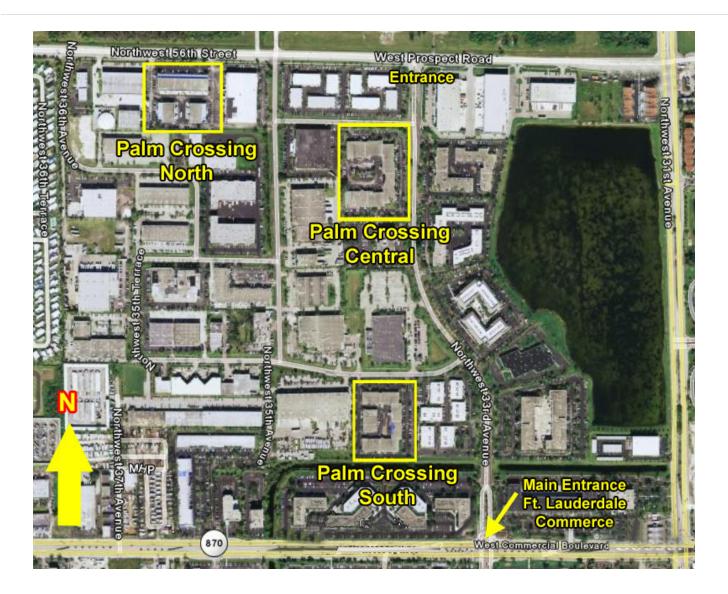

### **Executive Summary**

PALM CROSSING NORTH- 3250-3560 N.W. 56TH STREET PALM CROSSING SOUTH- 3330-3350 N.W. 53RD STREET PALM CROSSING CENTRAL - 5361-5381 N.W. 33RD AVE

#### PROPERTY DESCRIPTION

- Office/Flex/Warehouse Property
- Multi-Bldg project w/ flexible floor plans
- Campus style office park setting Ample parking Proximity to I-95& Fla. Turnpike - centrally located w/ quick access to restaurants, hotels banking and Fort Lauderdale Executive Airport (FXE)
- Base rent from \$13.00/PSF NNN
- 2020 CAM: Palm North = \$5.00/psf; Palm Central = \$4.56/psf; Palm South = \$4.46/psf
- Located just north of Commercial Boulevard close to NW 33rd Avenue and Prospect Road
- Easy access from I-95 and the Florida Turnpike