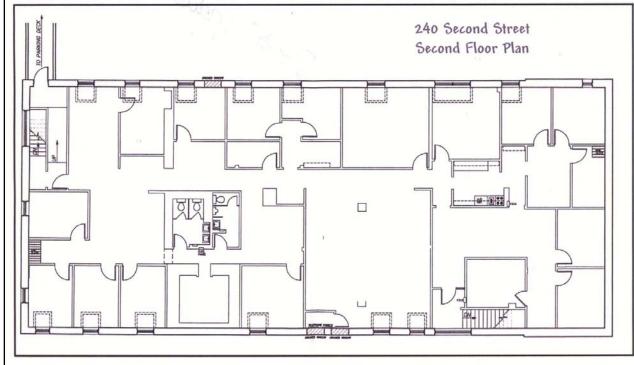

# FOR LEASE

240 Second Street Macon, Georgia

- Building located between Walnut & Mulberry Streets in Macon's Downtown Business District across from Bibb County Courthouse and the BB & T Building
- · Adjacent to the Fickling & Company Bldg. and 489 space parking garage
- Complete exterior and interior rehab underway
- 13,218 sq. ft. available on two floors
- \$14.00 psf with services
- Ample parking available in adjacent lot for \$50/space/month
- 2<sup>nd</sup> floor has covered walkway to adjacent parking garage
- Traffic Count 8,000 vpd