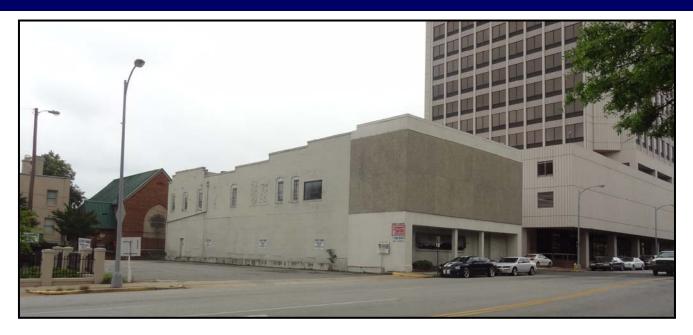

# FOR LEASE

240 Second Street Macon, Georgia

- Building located between Walnut & Mulberry Streets in Macon's Downtown Business District across from Bibb County Courthouse and the BB & T Building
- · Adjacent to the Fickling & Company Bldg. and 489 space parking garage
- Complete exterior and interior rehab underway
- 13,218 sq. ft. available on two floors
- \$14.00 psf with services
- Ample parking available in adjacent lot for \$50/space/month
- 2<sup>nd</sup> floor has covered walkway to adjacent parking garage
- Traffic Count 8,000 vpd