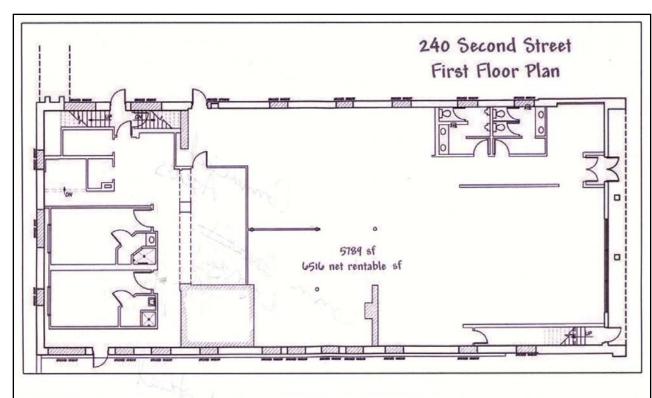

# FOR LEASE

240 Second Street Macon, Georgia

- Building located between Walnut & Mulberry Streets in Macon's Downtown Business District across from Bibb County Courthouse and the BB & T Building
- · Adjacent to the Fickling & Company Bldg. and 489 space parking garage
- Complete exterior and interior rehab underway
- 13,218 sq. ft. available on two floors
- \$14.00 psf with services
- Ample parking available in adjacent lot for \$50/space/month
- 2<sup>nd</sup> floor has covered walkway to adjacent parking garage
- Traffic Count 8,000 vpd