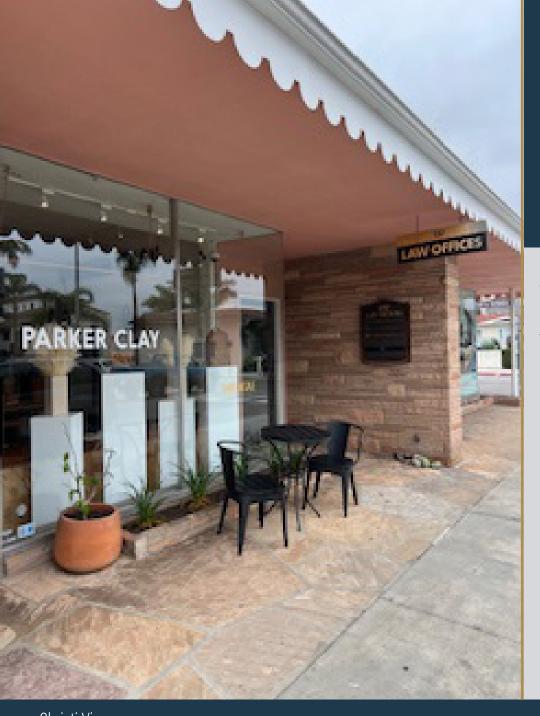

#### **PROPERTY OVERVIEW**

Downtown retail space located across the street from the County Courthouse and two blocks from State Street. Situated adjacent to the former Victor the Florist. The space has 10' ceilings and an ADA restroom and HVAC unit.

**SIZE:** +/- 1,280 SF

**LEASE RATE:** \$2.50/SF Gross

TERM: 3-5 Years

**TENANT EXPENSES:** Utilities

**RESTROOM:** 1 New ADA Restroom

**HVAC:** Yes

PARKING: Street Parking

**ZONING:** C-2

**AVAILABLE DATE:** February 1, 2025

Christi Vior cvior@lee-associates.com D 805.895.8765 CalDRE #803953

Jim Turner jim@jtrealestategroup.com D 805.724.0557 CalDRE #00970829