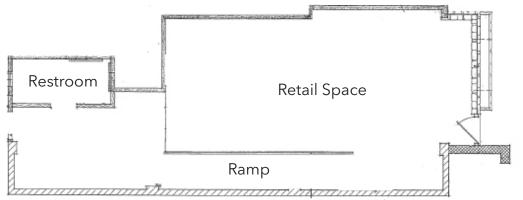

# OFFICE/RETAIL SPACE FOR LEASE

## 133 E. ANAPAMU ST. SANTA BARBARA, CA

#### **PROPERTY OVERVIEW**

Downtown retail space located across the street from the County Courthouse and two blocks from State Street. Situated adjacent to the former Victor the Florist. The space has 10' ceilings and an ADA restroom and HVAC unit.

**SIZE:** +/- 1,280 SF

**LEASE RATE:** \$2.50/SF Gross

TERM: 3-5 Years

**TENANT EXPENSES:** Utilities

**RESTROOM:** 1 New ADA Restroom

**HVAC:** Yes

PARKING: Street Parking

**ZONING:** C-2

**AVAILABLE DATE:** February 1, 2025

Christi Vior cvior@lee-associates.com D 805.895.8765 CalDRE #803953



Jim Turner jim@jtrealestategroup.com D 805.724.0557 CalDRE #00970829



### INTERIOR PHOTOS





### FLOOR PLAN



E. ANAPAMU ST.

### LOCATION DOWTOWN SANTA BARBARA