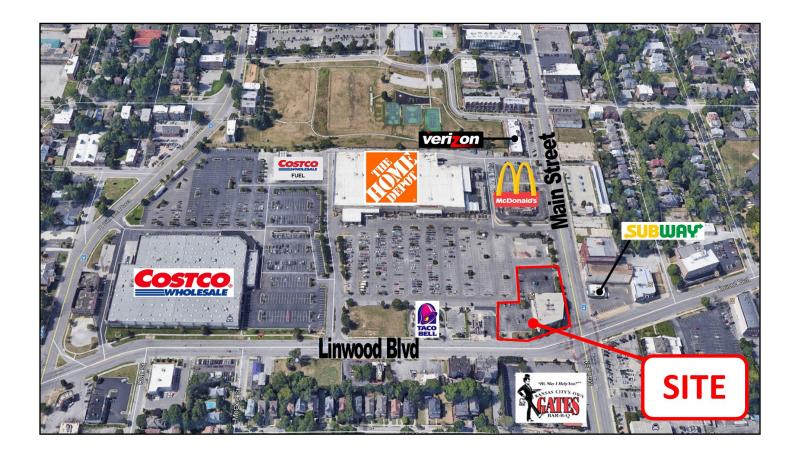

# 3215 Main Street Kansas City, MO

\$5,157,341 = 6% CAP

- 4,226 RSF Vacancy 1st Floor
- 1,051 RSF Available 2nd Floor
- 74 Free Surface Parking Spaces
- Building Signage

- 4 New Streetcar stops within 1 block of intersection (North & South) - Construction almost complete
- Additional Parking Income Potential from adjacent land owners who require more parking - Not included in Existing NOI calculations
- Seller will Escrow for 2 Years of Rent and NNN's for 1st Floor Vacancy - Call Broker for details