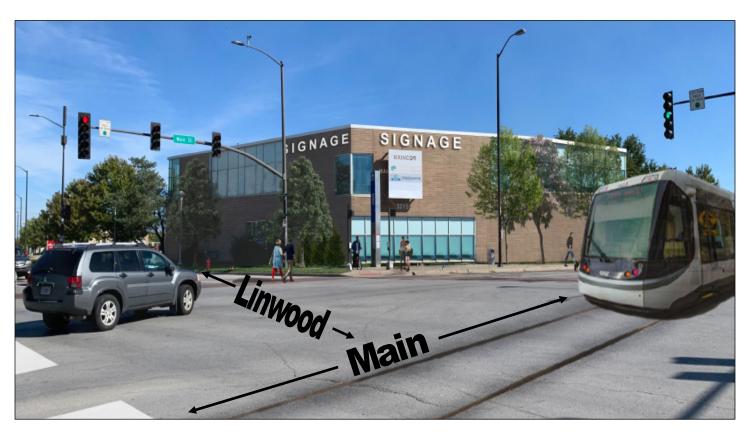

# 3215 Main Street Kansas City, MO

\$5,157,341 = 6% CAP

- 4,226 RSF Vacancy 1st Floor
- 1,051 RSF Available 2nd Floor
- 74 Free Surface Parking Spaces
- Building Signage

- 4 New Streetcar stops within 1 block of intersection (North & South) - Construction almost complete
- Additional Parking Income Potential from adjacent land owners who require more parking - Not included in Existing NOI calculations
- Seller will Escrow for 2 Years of Rent and NNN's for 1st Floor Vacancy - Call Broker for details