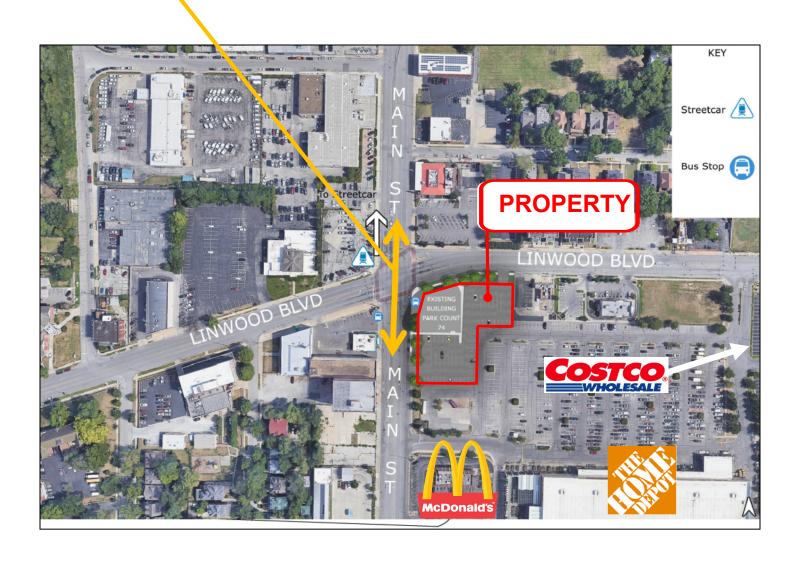

# 3215 Main Street Kansas City, MO

\$5,157,341 = 6% CAP

- 4,226 RSF Vacancy 1st Floor
- 1,051 RSF Available 2nd Floor
- 74 Free Surface Parking Spaces
- Building Signage

- 4 New Streetcar stops within 1 block of intersection (North & South) - Construction almost complete
- Additional Parking Income Potential from adjacent land owners who require more parking - Not included in Existing NOI calculations
- Seller will Escrow for 2 Years of Rent and NNN's for 1st Floor Vacancy - Call Broker for details