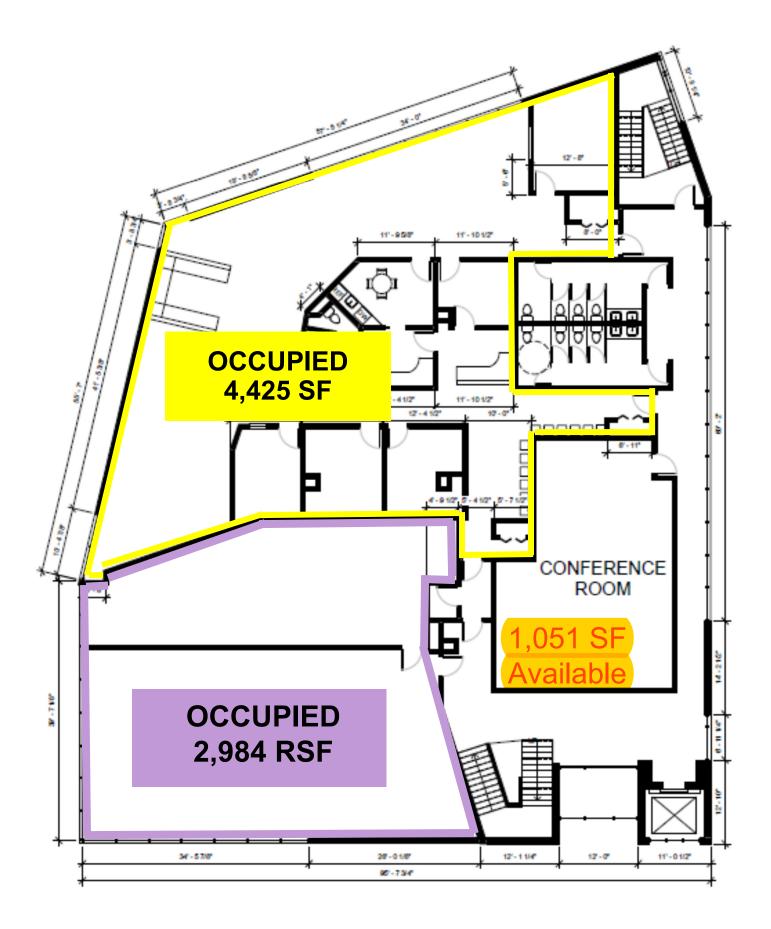

# 3215 Main Street Kansas City, MO

\$5,157,341 = 6% CAP

- 4,226 RSF Vacancy 1st Floor
- 1,051 RSF Available 2nd Floor
- 74 Free Surface Parking Spaces
- Building Signage

- 4 New Streetcar stops within 1 block of intersection (North & South) - Construction almost complete
- Additional Parking Income Potential from adjacent land owners who require more parking - Not included in Existing NOI calculations
- Seller will Escrow for 2 Years of Rent and NNN's for 1st Floor Vacancy - Call Broker for details

## STREETCAR ROUTE

1st Floor

2nd Floor