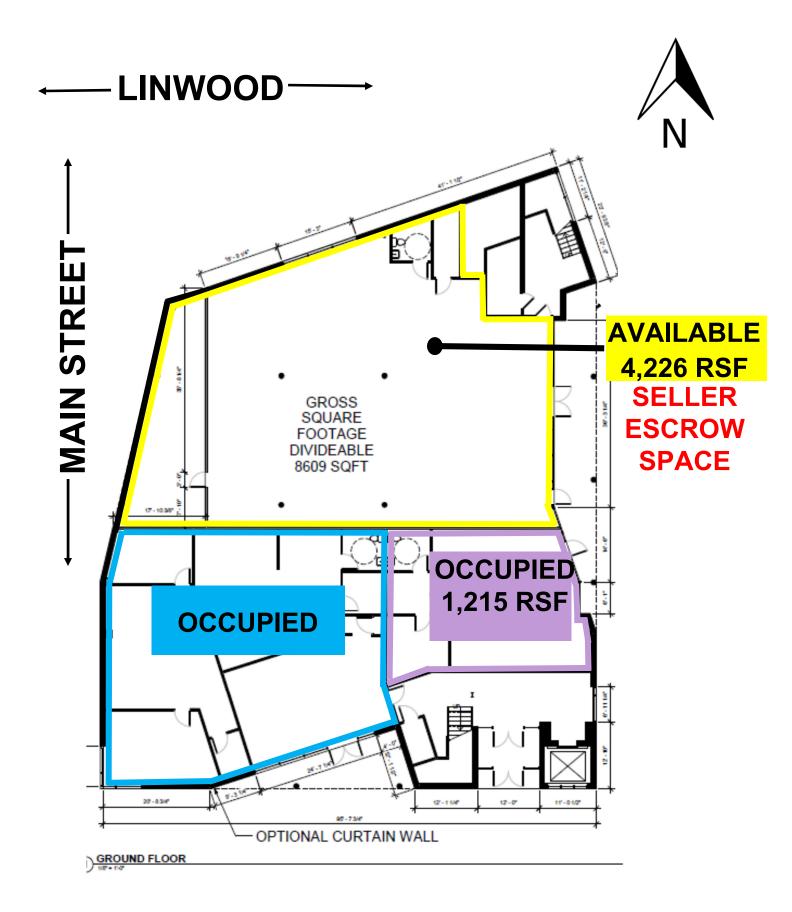

# 3215 Main Street Kansas City, MO

\$5,157,341 = 6% CAP

- 4,226 RSF Vacancy 1st Floor
- 1,051 RSF Available 2nd Floor
- 74 Free Surface Parking Spaces
- Building Signage

- 4 New Streetcar stops within 1 block of intersection (North & South) - Construction almost complete
- Additional Parking Income Potential from adjacent land owners who require more parking - Not included in Existing NOI calculations
- Seller will Escrow for 2 Years of Rent and NNN's for 1st Floor Vacancy - Call Broker for details

## STREETCAR ROUTE

1st Floor

2nd Floor