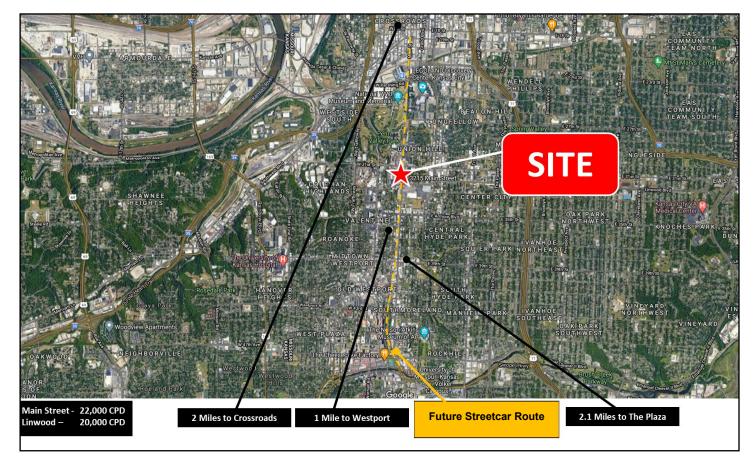

# 3215 Main Street Kansas City, MO

\$5,157,341 = 6% CAP

- 4,226 RSF Vacancy 1st Floor
- 1,051 RSF Available 2nd Floor
- 74 Free Surface Parking Spaces
- Building Signage

- 4 New Streetcar stops within 1 block of intersection (North & South) - Construction almost complete
- Additional Parking Income Potential from adjacent land owners who require more parking - Not included in Existing NOI calculations
- Seller will Escrow for 2 Years of Rent and NNN's for 1st Floor Vacancy - Call Broker for details

## STREETCAR ROUTE

1st Floor

2nd Floor