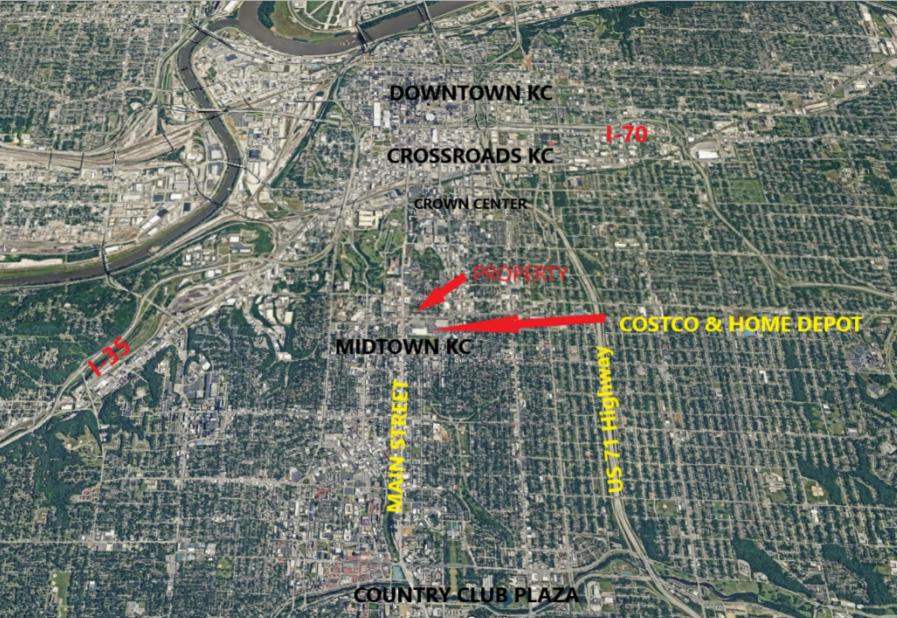

# 3215 Main Street Kansas City, MO

\$5,157,341 = 6% CAP

- 4,226 RSF Vacancy 1st Floor
- 1,051 RSF Available 2nd Floor
- 74 Free Surface Parking Spaces
- Building Signage

- 4 New Streetcar stops within 1 block of intersection (North & South) - Construction almost complete
- Additional Parking Income Potential from adjacent land owners who require more parking - Not included in Existing NOI calculations
- Seller will Escrow for 2 Years of Rent and NNN's for 1st Floor Vacancy - Call Broker for details