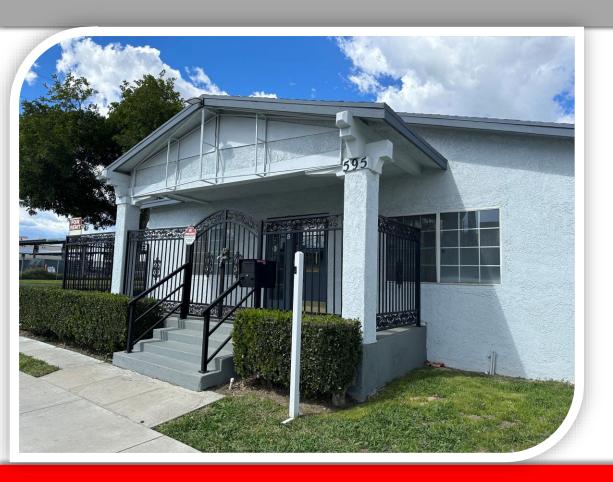

## For Sale

#### OFFERING SUMMARY

Price: \$600,000.00

Building Size: 1,340 SF

Lot Size: 6,500 SF

Year Built: 1922

Zoning: C2

#### PROPERTY HIGHLIGHTS

- Prime Location: Corner property situated across the street from Colton High School.
- Convenient Access: Easy exit to the 10 freeway for hassle-free commuting.
- **Proximity to National Retailers:** Surrounded by numerous national retailers, ensuring a thriving commercial environment.
- **High Traffic Area:** Benefit from constant foot and vehicle traffic, maximizing business exposure and potential.
- **Versatile Usage:** Ideal for both residential and commercial purposes, allowing for the opportunity to live and work on the premises.
- **Business Opportunity:** Perfect for entrepreneurs looking to establish their business in one unit while utilizing the other for living space.