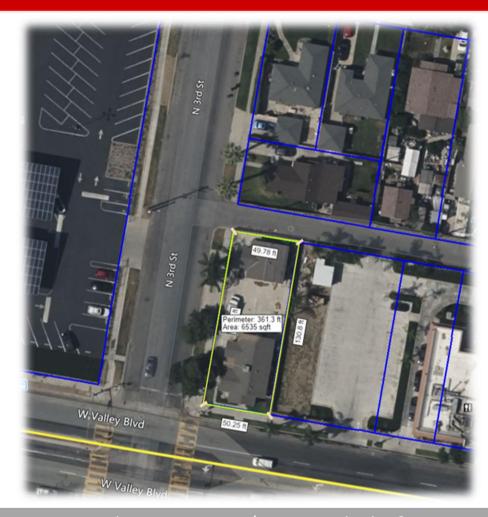

#### OFFERING SUMMARY

Price: \$600,000.00

Building Size: 1,340 SF

Lot Size: 6,500 SF

Year Built: 1922

Zoning: C2

#### PROPERTY HIGHLIGHTS

- Prime Location: Corner property situated across the street from Colton High School.
- Convenient Access: Easy exit to the 10 freeway for hassle-free commuting.
- **Proximity to National Retailers:** Surrounded by numerous national retailers, ensuring a thriving commercial environment.
- **High Traffic Area:** Benefit from constant foot and vehicle traffic, maximizing business exposure and potential.
- **Versatile Usage:** Ideal for both residential and commercial purposes, allowing for the opportunity to live and work on the premises.
- **Business Opportunity:** Perfect for entrepreneurs looking to establish their business in one unit while utilizing the other for living space.