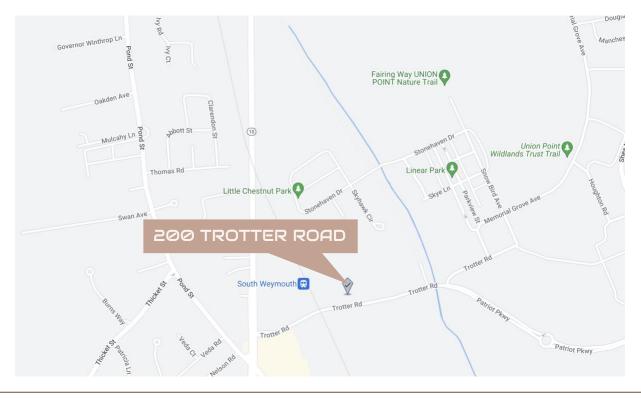

### LOCATION

The Commons is a commuter's paradise - an easy walk to the South Weymouth Commuter Rail station just 2 stops from South Station, and quick access to Route 3. The Commons sits on the stunning natural landscape of a former naval base with wide-open spaces, grassy meadows, dog parks, and miles of winding foot trails.