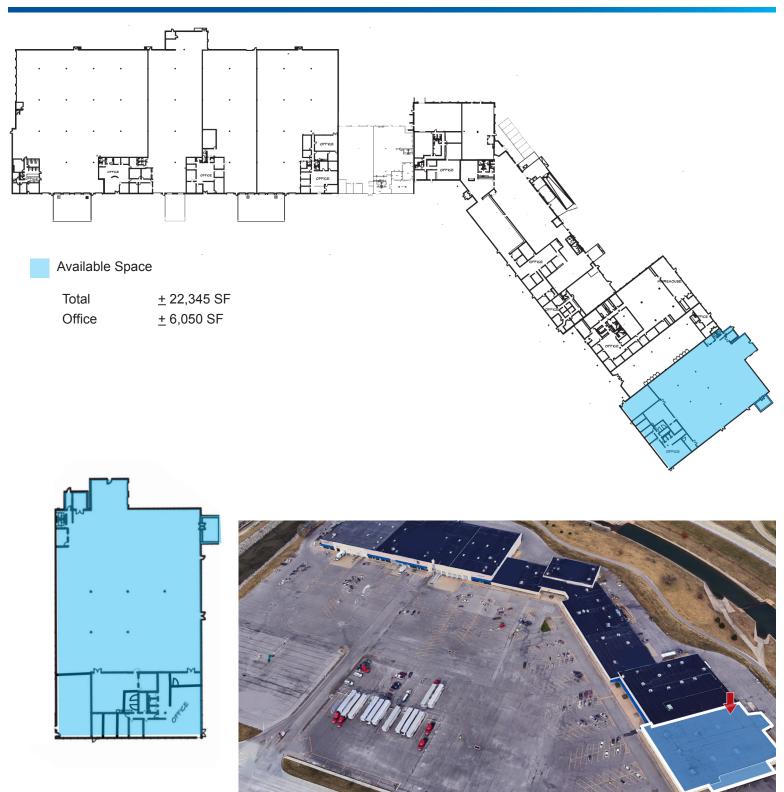

## **Property Features**

- ± 22,345 SF Available
- ± 6,050 SF Office
- Reception Area, Break Room, Bullpen/Sales Floor, Training Room, Conference Room, 4 ADA Restrooms and 4 Private Offices
- 12' Clear Height
- (2) 8' x 9' Overhead Doors
- (2) 8' x 9' Dock Doors
- Monument Signage
- Small Fenced Yard
- Immediate Access and Visibility from Highway 244 & 169
- Locally Owned and Managed
- 15' clear height to the eves
- 17' clear to the Deck