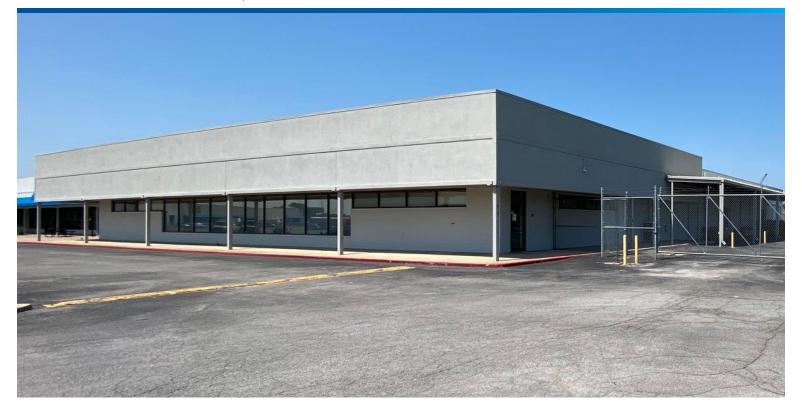

## **Crosstown Business Center**

10161 E. Admiral Pl Tulsa, OK 74116

## **Property Features**

- ± 22,345 SF Available
- ± 6,050 SF Office
- Reception Area, Break Room, Bullpen/Sales Floor, Training Room, Conference Room, 4 ADA Restrooms and 4 Private Offices
- 12' Clear Height
- (2) 8' x 9' Overhead Doors
- (2) 8' x 9' Dock Doors
- Monument Signage
- Small Fenced Yard
- Immediate Access and Visibility from Highway 244 & 169
- Locally Owned and Managed
- 15' clear height to the eves
- 17' clear to the Deck