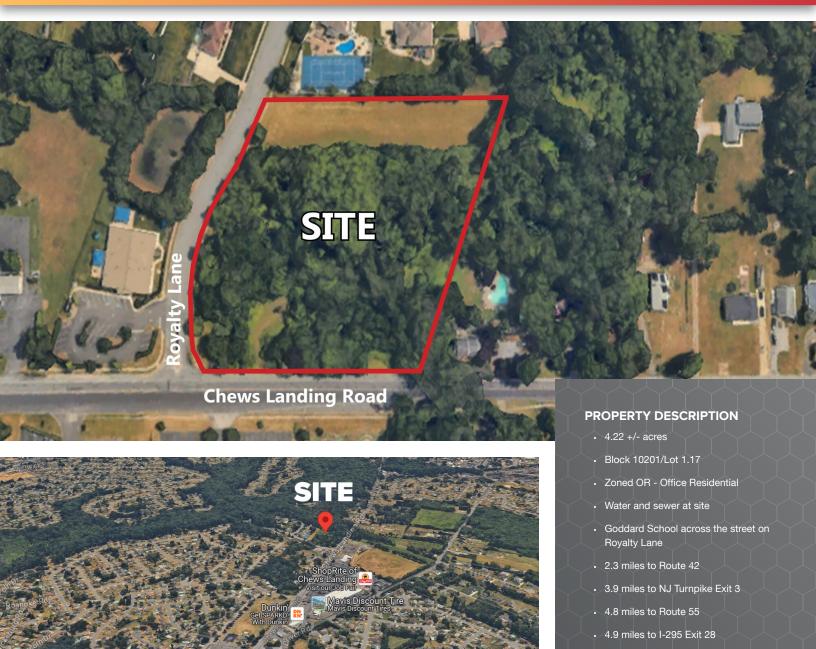

## 1151 CHEWS LANDING-CLEMENTON ROAD

Gloucester Township, NJ 08021

4.22+/- AC

#### FOR MORE INFORMATION

Roy Kardon, SIOR

(N) 856.724.4265

roy.kardon@naimertz.com

NAI MERTZ DISCLAIMER: NO WARRANTY OR REPRESENTATION, EXPRESS OR IMPLIED, IS MADE AS TO THE ACCURACY OF THE INFORMATION CONTAINED HEREIN, AND THE SAME IS SUBMITTED SUBJECT TO ERRORS, OMISSIONS, CHANGE OF PRICE, RENTAL OR OTHER CONDITIONS, PRIOR SALE, LEASE OR FINANCING, OR WITHDRAWAL WITHOUT NOTICE, AND OF ANY SPECIAL LISTING CONDITIONS IMPOSED BY OUR PRINCIPALS NO WARRANTIES OR REPRESENTATIONS ARE MADE AS TO THE CONDITION OF THE PROPERTY OR ANY HAZARDS CONTAINED THEREIN ARE ANY TO BE IMPLIED. OUTLINES ARE APPROXIMATE AND SHOWN ONLY TO IDENTIFY THE PARCEL IN CONSIDERATION.