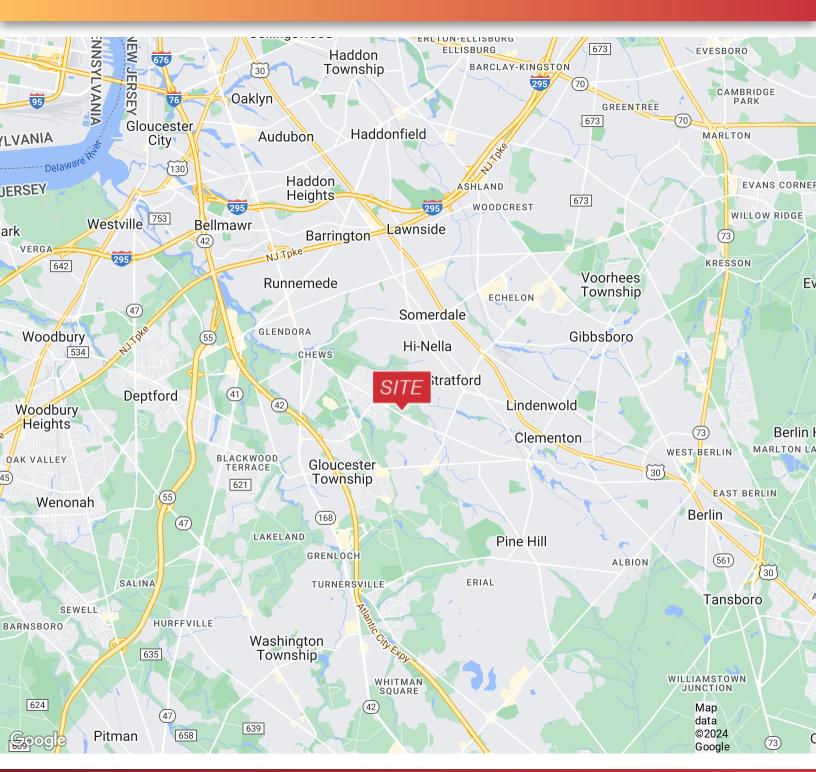

## 1151 CHEWS LANDING-CLEMENTON ROAD

Gloucester Township, NJ 08021

4.22+/- AC

#### FOR MORE INFORMATION

Roy Kardon, SIOR

856.724.4265

roy.kardon@naimertz.com

NAI MERTZ DISCLAIMER: NO WARRANTY OR REPRESENTATION, EXPRESS OR IMPLIED, IS MADE AS TO THE ACCURACY OF THE INFORMATION CONTAINED HEREIN, AND THE SAME IS SUBMITTED SUBJECT TO ERRORS, OMISSIONS, CHANGE OF PRICE, RENTAL OR OTHER CONDITIONS, PRIOR SALE, LEASE OR FINANCING, OR WITHDRAWAL WITHOUT NOTICE, AND OF ANY SPECIAL LISTING CONDITIONS IMPOSED BY OUR PRINCIPALS NO WARRANTIES OR REPRESENTATIONS ARE MADE AS TO THE CONDITION OF THE PROPERTY OR ANY HAZARDS CONTAINED THEREIN ARE ANY TO BE IMPLIED. OUTLINES ARE APPROXIMATE AND SHOWN ONLY TO IDENTIFY THE PARCEL IN CONSIDERATION.