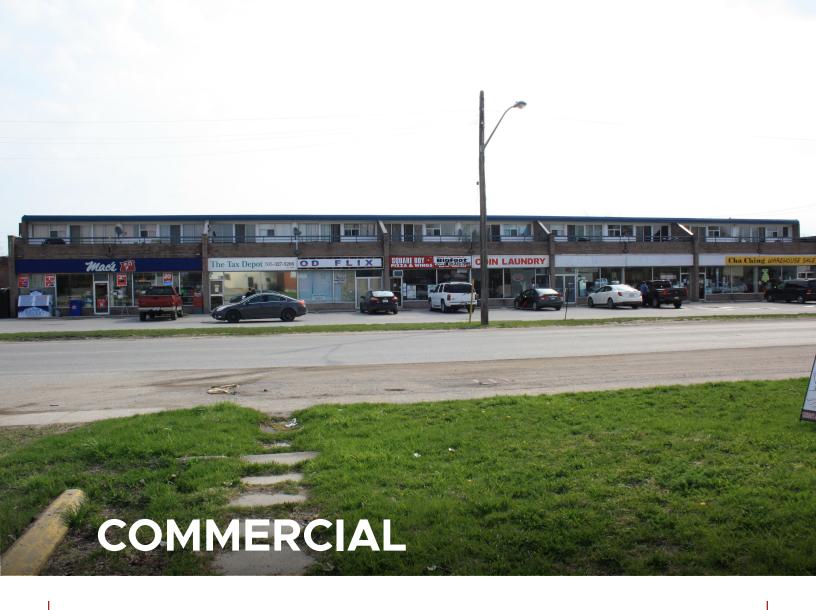

# RETAIL SPACE FOR LEASE

7 - 317 ATHERLEY ROAD, ORILLIA, ON

**RATE** 

\$11.00/PSF

# PROPERTY OVERVIEW

| 7-317 ATHERLEY RD, ORILLIA                                                                                                                                                                                                                       |  |  |  |
|--------------------------------------------------------------------------------------------------------------------------------------------------------------------------------------------------------------------------------------------------|--|--|--|
| ATHERLEY RD AT FOREST AVE                                                                                                                                                                                                                        |  |  |  |
| 1400 S.F.                                                                                                                                                                                                                                        |  |  |  |
| C4                                                                                                                                                                                                                                               |  |  |  |
| OCTOBER 1, 2024                                                                                                                                                                                                                                  |  |  |  |
| CENTRAL HEATING & COOLING                                                                                                                                                                                                                        |  |  |  |
| \$11.00/S.F.                                                                                                                                                                                                                                     |  |  |  |
| \$6.50/S.F.                                                                                                                                                                                                                                      |  |  |  |
| \$2,041.67 + HST , UTILITIES                                                                                                                                                                                                                     |  |  |  |
| <ul> <li>RETAIL SPACE AVAILABLE FOR VARIOUS USES; FAST FOOD, DENTIST, CHIROPRACTIC, VETERINARIAN, ETC.</li> <li>AMPLE PARKING</li> <li>BUSY RETAIL PLAZA</li> <li>HIGH TRAFFIC AREA ENROUTE TO CASINO RAMA</li> <li>CLOSE TO DOWNTOWN</li> </ul> |  |  |  |
|                                                                                                                                                                                                                                                  |  |  |  |