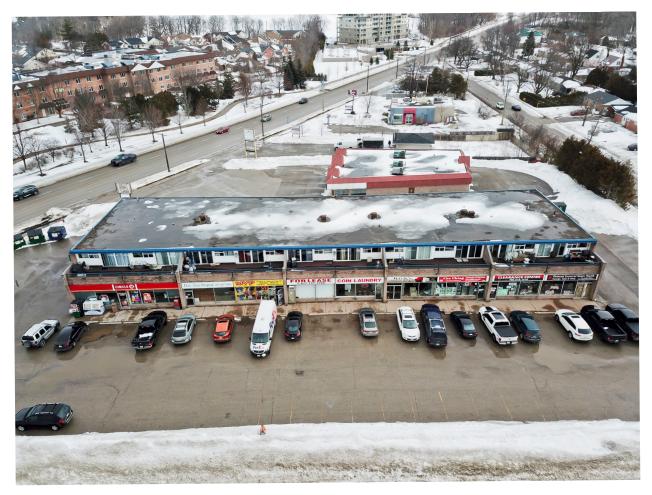

# RETAIL SPACE FOR LEASE

7 - 317 ATHERLEY ROAD, ORILLIA, ON

**RATE** 

\$11.00/PSF

# PROPERTY OVERVIEW

| 7-317 ATHERLEY RD, ORILLIA                                                                                                                                                                                                                       |  |  |  |
|--------------------------------------------------------------------------------------------------------------------------------------------------------------------------------------------------------------------------------------------------|--|--|--|
| ATHERLEY RD AT FOREST AVE                                                                                                                                                                                                                        |  |  |  |
| 1400 S.F.                                                                                                                                                                                                                                        |  |  |  |
| C4                                                                                                                                                                                                                                               |  |  |  |
| OCTOBER 1, 2024                                                                                                                                                                                                                                  |  |  |  |
| CENTRAL HEATING & COOLING                                                                                                                                                                                                                        |  |  |  |
| \$11.00/S.F.                                                                                                                                                                                                                                     |  |  |  |
| \$6.50/S.F.                                                                                                                                                                                                                                      |  |  |  |
| \$2,041.67 + HST , UTILITIES                                                                                                                                                                                                                     |  |  |  |
| <ul> <li>RETAIL SPACE AVAILABLE FOR VARIOUS USES; FAST FOOD, DENTIST, CHIROPRACTIC, VETERINARIAN, ETC.</li> <li>AMPLE PARKING</li> <li>BUSY RETAIL PLAZA</li> <li>HIGH TRAFFIC AREA ENROUTE TO CASINO RAMA</li> <li>CLOSE TO DOWNTOWN</li> </ul> |  |  |  |
|                                                                                                                                                                                                                                                  |  |  |  |