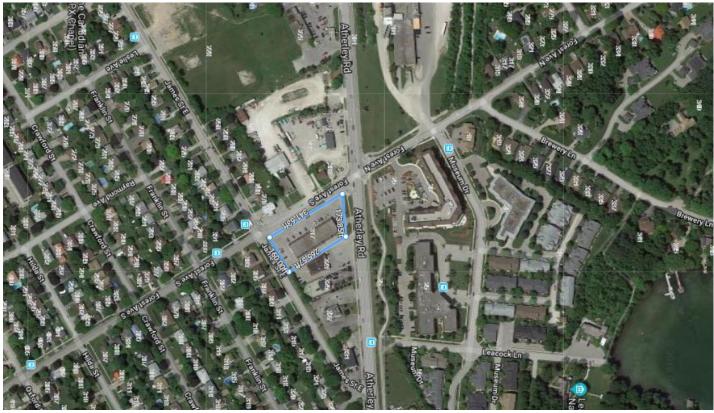

|  |  |  |
| \$2,041.67 + HST , UTILITIES                                                                                                                                                                                                                     |  |  |  |
| <ul> <li>RETAIL SPACE AVAILABLE FOR VARIOUS USES; FAST FOOD, DENTIST, CHIROPRACTIC, VETERINARIAN, ETC.</li> <li>AMPLE PARKING</li> <li>BUSY RETAIL PLAZA</li> <li>HIGH TRAFFIC AREA ENROUTE TO CASINO RAMA</li> <li>CLOSE TO DOWNTOWN</li> </ul> |  |  |  |
|                                                                                                                                                                                                                                                  |  |  |  |



# **Area map**











## C4 - COMMERCIAL

### 6.1 GENERAL

No person shall hereafter use any land or erect, *alter*, enlarge or use any *building* or structure in any Commercial Zone except in accordance with the provisions of this section and Section 4.0 of this By-law.

### 6.2 PERMITTED USES

**6.2.1** The permitted *uses* in the Commercial Zone are listed in Table 6.2.

| Table 6.2                                         |                                    |                                            |                                          |                               |                                   |
|---------------------------------------------------|------------------------------------|--------------------------------------------|------------------------------------------|------------