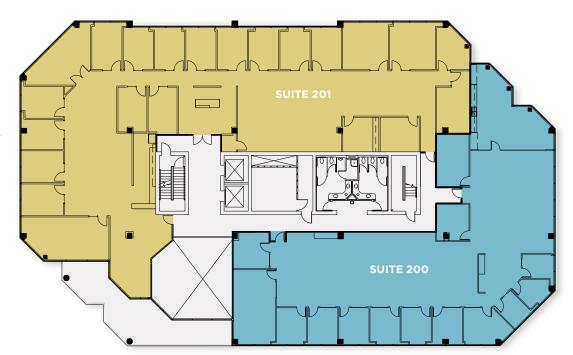

## **SECOND FLOOR**

| Floor | Suite | Size      | Available     |
|-------|-------|-----------|---------------|
| 2     | 200   | 6,342 RSF | April 1, 2025 |
| 2     | 201   | 9.560 RSF | Immediately   |