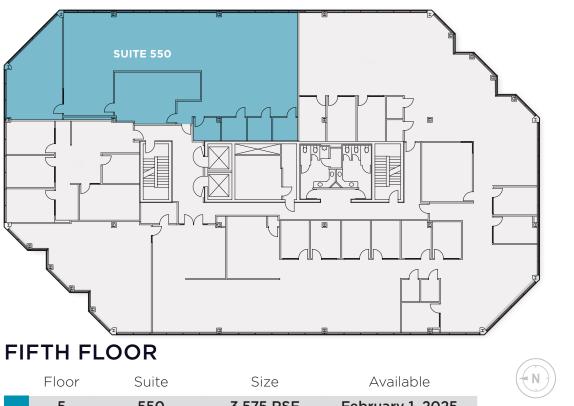

| Floor | Suite | Size      | Available        |
|-------|-------|-----------|------------------|
| 5     | 550   | 3,575 RSF | February 1, 2025 |