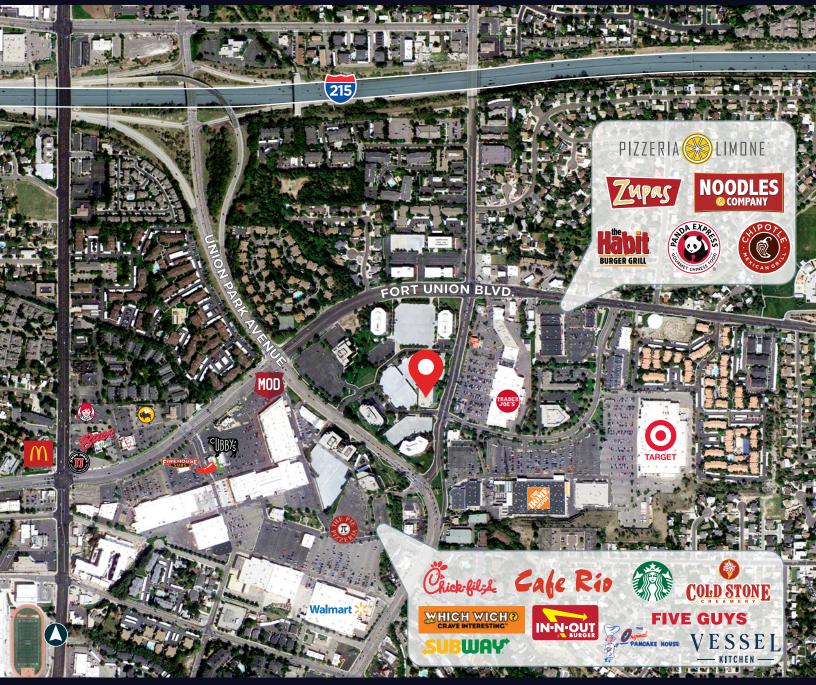

## **SURROUNDING AREA**

Conveniently located in the center of Salt Lake, within minutes of fine residential neighborhoods as well as the major freeway system, Fashion Place Mall and numerous restaurants and lodging.