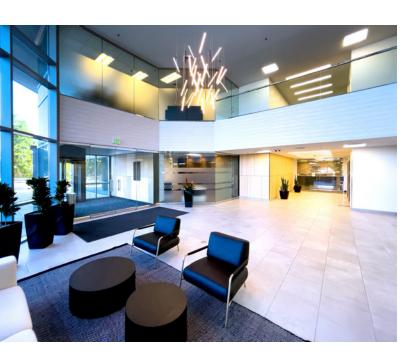

## **LOBBY**

### Each **UNION PARK**

building has a two-story open atrium lobby. The buildings have stunning views of the Salt Lake Valley. Covered parking is available and the buildings are equipped with high-speed fiber optic network and Internet connectivity, as well as centralized security and surveillance.