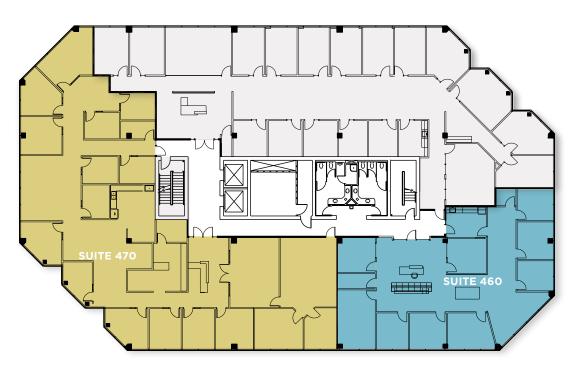

## **FOURTH FLOOR**

| Floor | Suite | Size      | Available     |
|-------|-------|-----------|---------------|
| 4     | 460   | 3,377 RSF | Immediately   |
| 4     | 470   | 6,814 RSF | April 1, 2025 |

# SUITE 460