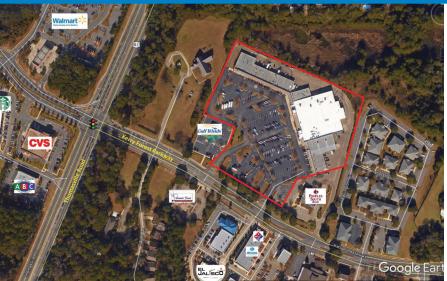

# Northampton Shopping Center

2910 KERRY FOREST PARKWAY, TALLAHASSEE, FL

#### **Features**

- This shopping center is in the absolute best demographic area of Tallahassee where there are high barriers to entry.
- In-line spaces available from 1,200 square feet to 2,400 square feet
- Anchor space of 24,803 square feet available
- Signage available along Thomasville Road at Kerry Forest Parkway intersection

### **Traffic Counts**

- Thomasville Road 44,368
- Kerry Forest Parkway 11,058