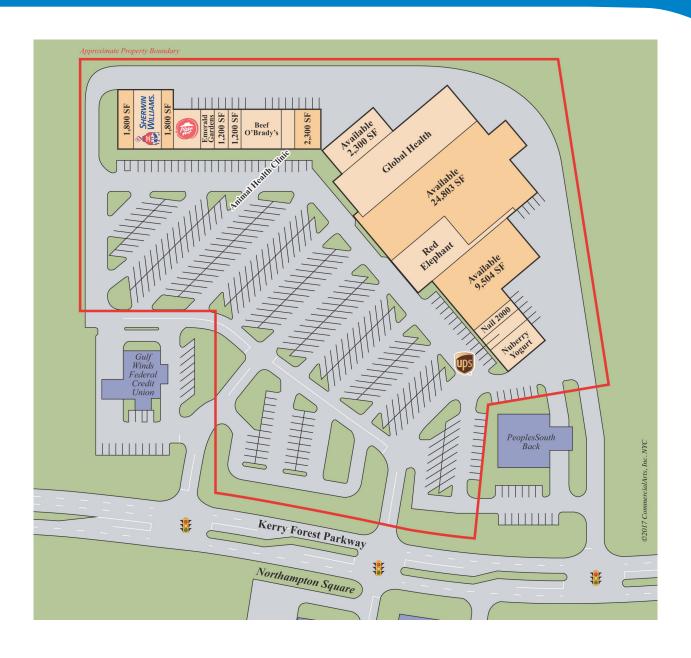

### **Size**

• 1,200 – 24,803 Square Feet

#### **Features**

- This shopping center is in the absolute best demographic area of Tallahassee where there are high barriers to entry.
- In-line spaces available from 1,200 square feet to 2,400 square feet
- Anchor space of 24,803 square feet available
- Signage available along Thomasville Road at Kerry Forest Parkway intersection