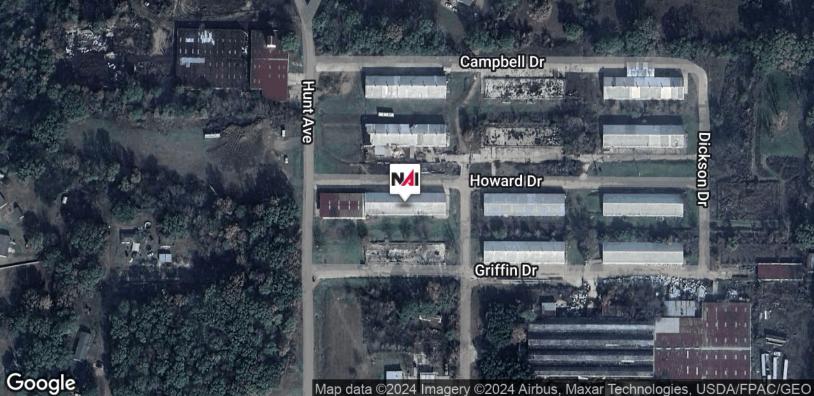

### Kearney Park Business Complex -Howard Drive

201 Howard Drive Flora, Mississippi 39071

#### **Property Overview**

Space divisible into as small as 3000 SF and up to 17,000 SF!

NAI UCR Properties is excited to present 201 Howard Drive for lease in the Kearney Park Business Complex. This industrial property is strategically located in the growing and evolving Flora, MS. The building is an expansive 17,500 SF manufacturing and open warehouse space. This property offers a versatile layout that adapts to the unique needs of your business. From efficient warehouse configurations to office spaces, 201 Howard Drive provides a canvas for your operational vision. The property features offices, restrooms, fiber optic internet, 14' ceilings, loading docks with roll-up metal doors, drive-in capabilities, and ample parking/lay down yard. The property is designed to accommodate various industries, ensuring a seamless workflow for manufacturing, logistics and more.

#### **Property Highlights**

- 3000 SF 17,500 SF
- · Warehouse or Manufacturing
- 2 Dock High Doors
- 1 Forklift Ramp
- Fiber Optic Internet
- 2 Miles from Hwy 49