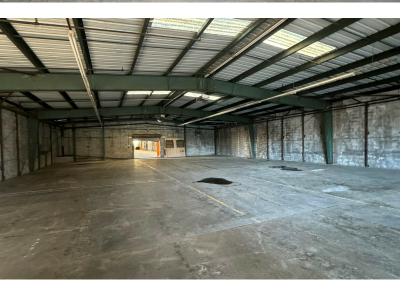

#### **Property Overview**

Space divisible into as small as 3000 SF and up to 17,000 SF!

NAI UCR Properties is excited to present 201 Howard Drive for lease in the Kearney Park Business Complex. This industrial property is strategically located in the growing and evolving Flora, MS. The building is an expansive 17,500 SF manufacturing and open warehouse space. This property offers a versatile layout that adapts to the unique needs of your business. From efficient warehouse configurations to office spaces, 201 Howard Drive provides a canvas for your operational vision. The property features offices, restrooms, fiber optic internet, 14' ceilings, loading docks with roll-up metal doors, drive-in capabilities, and ample parking/lay down yard. The property is designed to accommodate various industries, ensuring a seamless workflow for manufacturing, logistics and more.

#### **Property Highlights**

- 3000 SF 17,500 SF
- · Warehouse or Manufacturing
- 2 Dock High Doors
- 1 Forklift Ramp
- Fiber Optic Internet
- 2 Miles from Hwy 49