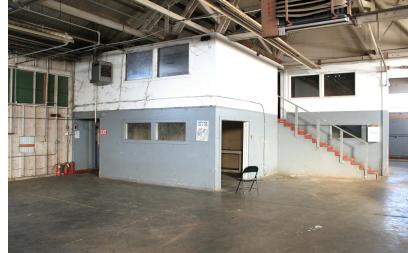

#### **Property Overview**

Space divisible into as small as 3000 SF and up to 17,000 SF!

NAI UCR Properties is excited to present 201 Howard Drive for lease in the Kearney Park Business Complex. This industrial property is strategically located in the growing and evolving Flora, MS. The building is an expansive 17,500 SF manufacturing and open warehouse space. This property offers a versatile layout that adapts to the unique needs of your business. From efficient warehouse configurations to office spaces, 201 Howard Drive provides a canvas for your operational vision. The property features offices, restrooms, fiber optic internet, 14' ceilings, loading docks with roll-up metal doors, drive-in capabilities, and ample parking/lay down yard. The property is designed to accommodate various industries, ensuring a seamless workflow for manufacturing, logistics and more.