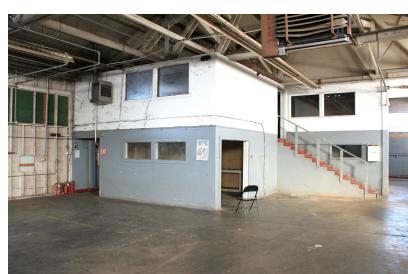

#### **Property Overview**

Space divisible into as small as 3000 SF and up to 17,000 SF!

NAI UCR Properties is excited to present 201 Howard Drive for lease in the Kearney Park Business Complex. This industrial property is strategically located in the growing and evolving Flora, MS. The building is an expansive 17,500 SF manufacturing and open warehouse space. This property offers a versatile layout that adapts to the unique needs of your business. From efficient warehouse configurations to office spaces, 201 Howard Drive provides a canvas for your operational vision. The property features offices, restrooms, fiber optic internet, 14' ceilings, loading docks with roll-up metal doors, drive-in capabilities, and ample parking/lay down yard. The property is designed to accommodate various industries, ensuring a seamless workflow for manufacturing, logistics and more.

#### **Property Highlights**

- 3000 SF 17,500 SF
- · Warehouse or Manufacturing
- 2 Dock High Doors
- 1 Forklift Ramp
- Fiber Optic Internet
- 2 Miles from Hwy 49