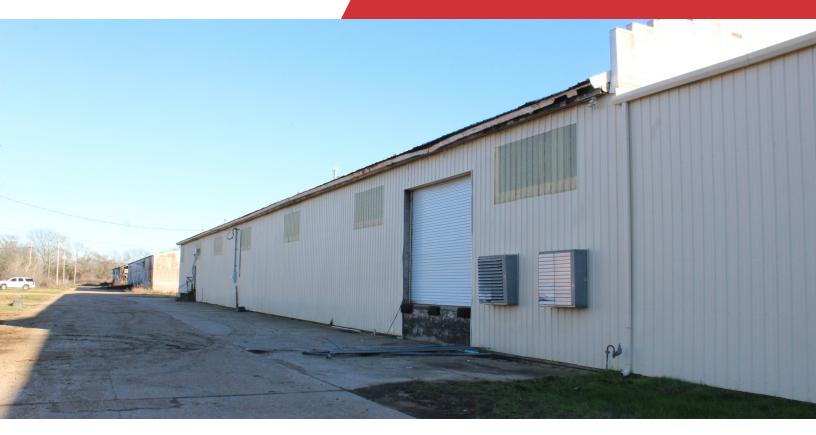

#### **Property Overview**

Space divisible into as small as 3000 SF and up to 17,000 SF!

NAI UCR Properties is excited to present 201 Howard Drive for lease in the Kearney Park Business Complex. This industrial property is strategically located in the growing and evolving Flora, MS. The building is an expansive 17,500 SF manufacturing and open warehouse space. This property offers a versatile layout that adapts to the unique needs of your business. From efficient warehouse configurations to office spaces, 201 Howard Drive provides a canvas for your operational vision. The property features offices, restrooms, fiber optic internet, 14' ceilings, loading docks with roll-up metal doors, drive-in capabilities, and ample parking/lay down yard. The property is designed to accommodate various industries, ensuring a seamless workflow for manufacturing, logistics and more.

#### **Property Highlights**

- 3000 SF 17,500 SF
- · Warehouse or Manufacturing
- 2 Dock High Doors
- 1 Forklift Ramp
- Fiber Optic Internet
- 2 Miles from Hwy 49