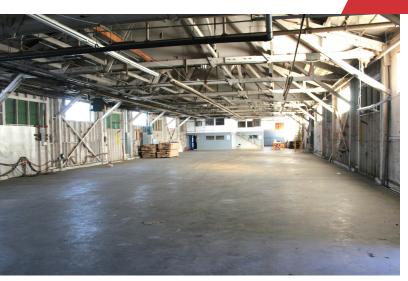

#### **Property Overview**

Space divisible into as small as 3000 SF and up to 17,000 SF!

NAI UCR Properties is excited to present 201 Howard Drive for lease in the Kearney Park Business Complex. This industrial property is strategically located in the growing and evolving Flora, MS. The building is an expansive 17,500 SF manufacturing and open warehouse space. This property offers a versatile layout that adapts to the unique needs of your business. From efficient warehouse configurations to office spaces, 201 Howard Drive provides a canvas for your operational vision. The property features offices, restrooms, fiber optic internet, 14' ceilings, loading docks with roll-up metal doors, drive-in capabilities, and ample parking/lay down yard. The property is designed to accommodate various industries, ensuring a seamless workflow for manufacturing, logistics and more.

#### **Property Highlights**

- 3000 SF 17,500 SF
- · Warehouse or Manufacturing
- 2 Dock High Doors
- 1 Forklift Ramp
- Fiber Optic Internet
- 2 Miles from Hwy 49