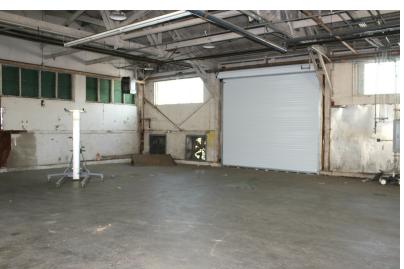

#### **Property Overview**

Space divisible into as small as 3000 SF and up to 17,000 SF!

NAI UCR Properties is excited to present 201 Howard Drive for lease in the Kearney Park Business Complex. This industrial property is strategically located in the growing and evolving Flora, MS. The building is an expansive 17,500 SF manufacturing and open warehouse space. This property offers a versatile layout that adapts to the unique needs of your business. From efficient warehouse configurations to office spaces, 201 Howard Drive provides a canvas for your operational vision. The property features offices, restrooms, fiber optic internet, 14' ceilings, loading docks with roll-up metal doors, drive-in capabilities, and ample parking/lay down yard. The property is designed to accommodate various industries, ensuring a seamless workflow for manufacturing, logistics and more.

#### **Property Highlights**

- 3000 SF 17,500 SF
- · Warehouse or Manufacturing
- 2 Dock High Doors
- 1 Forklift Ramp
- Fiber Optic Internet
- 2 Miles from Hwy 49