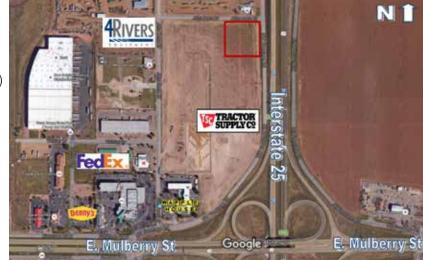

4015 John Deere Drive, Unit B, Fort Collins, CO 80521

#### **Offering Highlights**

- New construction office/warehouse for lease
- Available approximately June 1st, 2019
- 15,000 sq. ft.
- Dock-high loading and grade-level access
- Great location in North Fort Collins- right off of I-25 & Mulberry

#### **Property Overview**

| Lease Comments: | New construction office/warehouse available for lease approximately June 1st, 2019. This       |
|-----------------|------------------------------------------------------------------------------------------------|
|                 | Property offers 15,000 sq. ft. with both dock-high and grade-level loading, 110/200V power,    |
|                 | and more. There are three 8' x 10' dock high doors, and one 16' x 16' grade-level loading      |
|                 | door. Located in Larimer County and zoned C-Commercial- ideal for any type of industrial/light |
|                 | industrial user.                                                                               |
| Location:       | Located in North Fort Collins right off of Interstate 25 & Mulberry/HWY 14.                    |