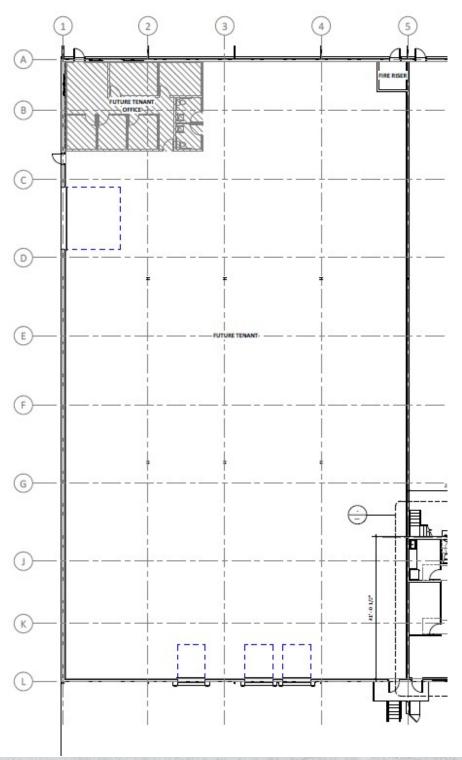

#### Lease Overview

| Rentable Sq Ft:     | 15,000 SF                                   |
|---------------------|---------------------------------------------|
| Base Rent:          | \$12.00/sq. ft./annually                    |
| NNN Expenses:       | \$3.95/sq. ft./annually (estimated)         |
| Total Monthly Rent: | \$19,937.50 (plus utilities)                |
| Zoning:             | C- Commercial (Larimer County)              |
| Loading:            | 3 dock-high doors and<br>1 grade-level door |
| Power:              | 110/220V                                    |
| Market:             | Northern CO                                 |
| Sub Market:         | Fort Collins                                |

#### **Property Overview**

| Lease Comments: | New construction office/warehouse available for lease approximately June 1st, 2019. This       |
|-----------------|------------------------------------------------------------------------------------------------|
|                 | Property offers 15,000 sq. ft. with both dock-high and grade-level loading, 110/200V power,    |
|                 | and more. There are three 8' x 10' dock high doors, and one 16' x 16' grade-level loading      |
|                 | door. Located in Larimer County and zoned C-Commercial- ideal for any type of industrial/light |
|                 | industrial user.                                                                               |
| Location:       | Located in North Fort Collins right off of Interstate 25 & Mulberry/HWY 14.                    |