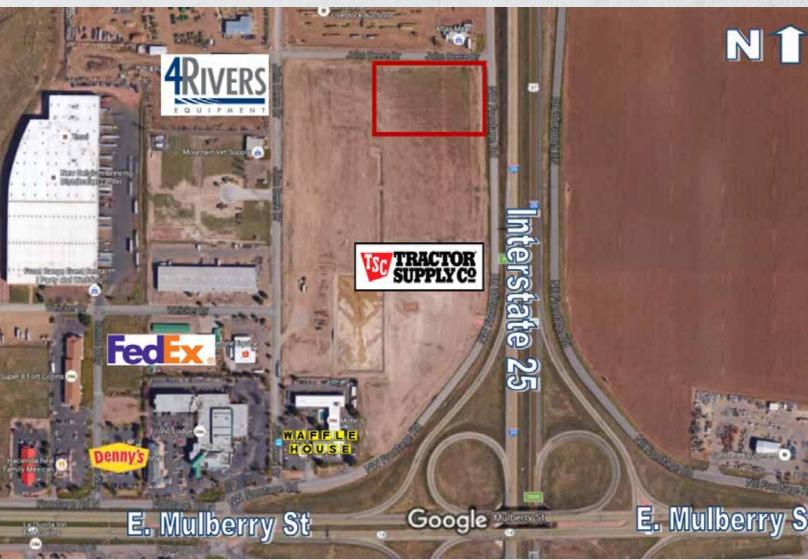

4015 John Deere Drive, Unit B, Fort Collins, CO 80521

#### **Offering Highlights**

- New construction office/warehouse for lease
- Available approximately June 1st, 2019
- 15,000 sq. ft.
- Dock-high loading and grade-level access
- Great location in North Fort Collins- right off of I-25 & Mulberry

#### **Property Overview**

| Lease Comments: | New construction office/warehouse available for lease approximately June 1st, 2019. This       |
|-----------------|------------------------------------------------------------------------------------------------|
|                 | Property offers 15,000 sq. ft. with both dock-high and grade-level loading, 110/200V power,    |
|                 | and more. There are three 8' x 10' dock high doors, and one 16' x 16' grade-level loading      |
|                 | door. Located in Larimer County and zoned C-Commercial- ideal for any type of industrial/light |
|                 | industrial user.                                                                               |
| Location:       | Located in North Fort Collins right off of Interstate 25 & Mulberry/HWY 14.                    |