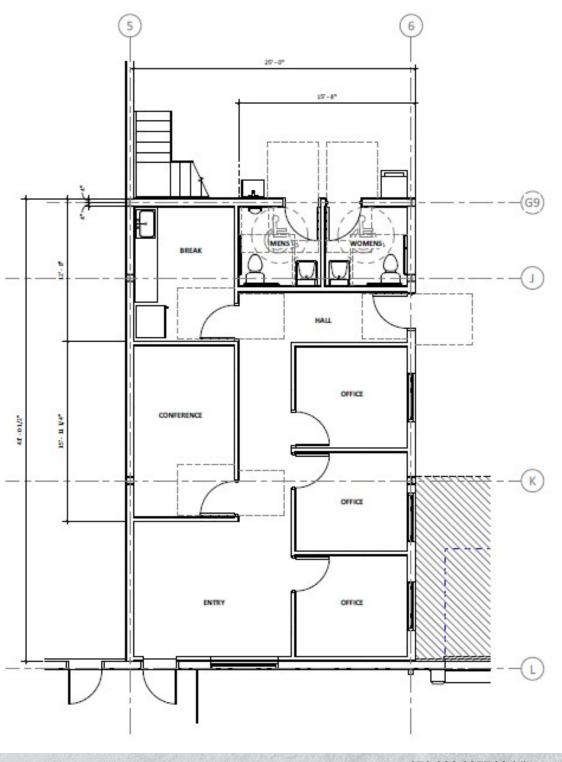

#### Lease Overview

| Rentable Sq Ft:     | 15,000 SF                                   |
|---------------------|---------------------------------------------|
| Base Rent:          | \$12.00/sq. ft./annually                    |
| NNN Expenses:       | \$3.95/sq. ft./annually (estimated)         |
| Total Monthly Rent: | \$19,937.50 (plus utilities)                |
| Zoning:             | C- Commercial (Larimer County)              |
| Loading:            | 3 dock-high doors and<br>1 grade-level door |
| Power:              | 110/220V                                    |
| Market:             | Northern CO                                 |
| Sub Market:         | Fort Collins                                |

#### **Property Overview**

| Lease Comments: | New construction office/warehouse available for lease approximately June 1st, 2019. This       |
|-----------------|------------------------------------------------------------------------------------------------|
|                 | Property offers 15,000 sq. ft. with both dock-high and grade-level loading, 110/200V power,    |
|                 | and more. There are three 8' x 10' dock high doors, and one 16' x 16' grade-level loading      |
|                 | door. Located in Larimer County and zoned C-Commercial- ideal for any type of industrial/light |
|                 | industrial user.                                                                               |
| Location:       | Located in North Fort Collins right off of Interstate 25 & Mulberry/HWY 14.                    |