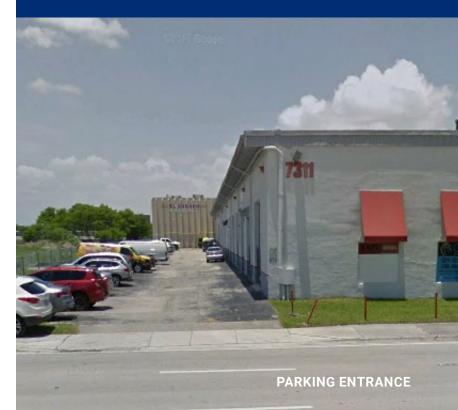

OFFICES ON TWO FLOORS, WITH AN OVERSIZE ROLL-UP DOOR IN WAREHOUSE 7311 NW 12TH ST. UNIT 15, MIAMI, FL. 33126

- · Close proximity to Miami International Airport
- · Close proximity to Milam Dairy Road
- Close proximity to 836 Dolphin Expressway
- Close proximity to Palmetto Expressway.
- 11 miles to Port of Miami
- 15 miles to Florida's Turnpike