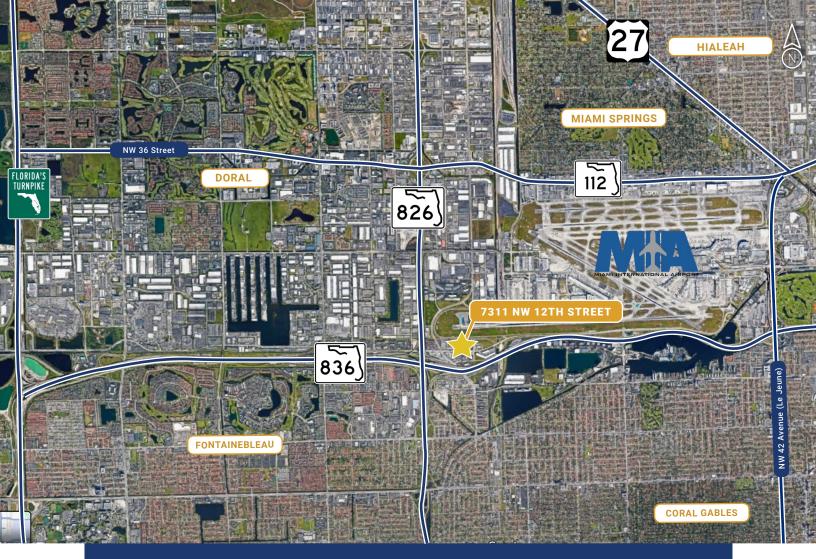

OFFICES ON TWO FLOORS, WITH AN OVERSIZE ROLL-UP DOOR IN WAREHOUSE 7311 NW 12TH ST. UNIT 15, MIAMI, FL. 33126

- · Close proximity to Miami International Airport
- · Close proximity to Milam Dairy Road
- Close proximity to 836 Dolphin Expressway
- Close proximity to Palmetto Expressway.
- 11 miles to Port of Miami
- 15 miles to Florida's Turnpike