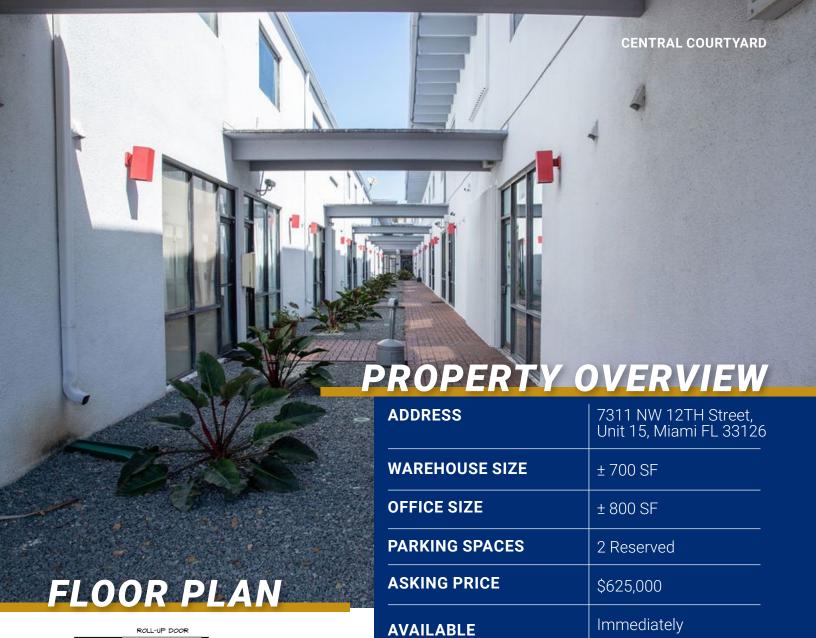

OFFICES ON TWO FLOORS, WITH AN OVERSIZE ROLL-UP DOOR IN WAREHOUSE 7311 NW 12TH ST. UNIT 15, MIAMI, FL. 33126

- · Close proximity to Miami International Airport
- · Close proximity to Milam Dairy Road
- Close proximity to 836 Dolphin Expressway
- Close proximity to Palmetto Expressway.
- 11 miles to Port of Miami
- 15 miles to Florida's Turnpike