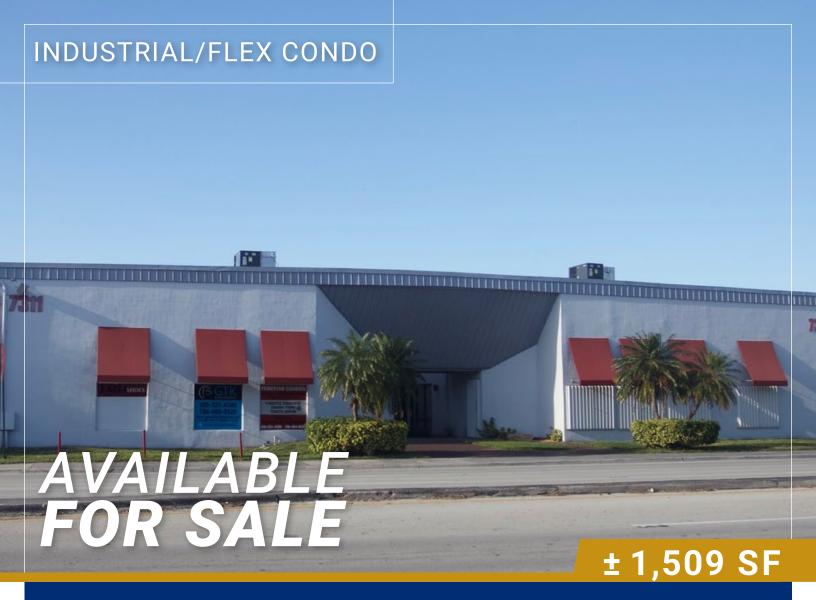

OFFICES ON TWO FLOORS, WITH AN OVERSIZE ROLL-UP DOOR IN WAREHOUSE 7311 NW 12TH ST. UNIT 15, MIAMI, FL. 33126

- · Close proximity to Miami International Airport
- · Close proximity to Milam Dairy Road
- Close proximity to 836 Dolphin Expressway
- Close proximity to Palmetto Expressway.
- 11 miles to Port of Miami
- 15 miles to Florida's Turnpike