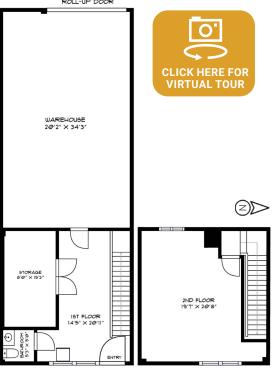

OFFICES ON TWO FLOORS, WITH AN OVERSIZE ROLL-UP DOOR IN WAREHOUSE 7311 NW 12TH ST. UNIT 15, MIAMI, FL. 33126

- · Close proximity to Miami International Airport
- · Close proximity to Milam Dairy Road
- Close proximity to 836 Dolphin Expressway
- Close proximity to Palmetto Expressway.
- 11 miles to Port of Miami
- 15 miles to Florida's Turnpike