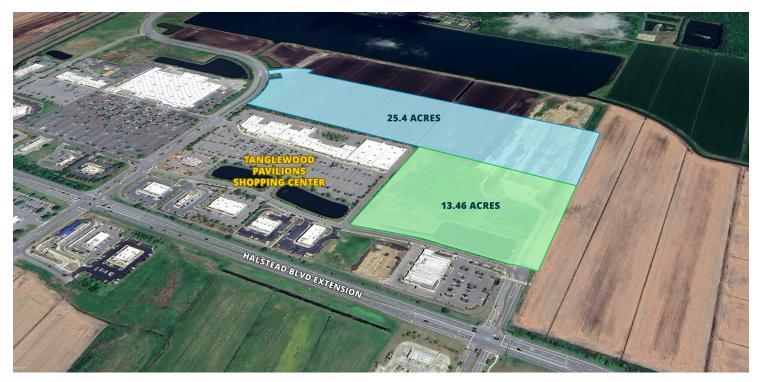

#### PROPERTY DESCRIPTION

These two large land parcels -- 13.46 acres and 25.4 acres -- in the high growth Tanglewood trade area of Elizabeth City, NC, represent a unique opportunity for large-scale retail, residential, and other desirable uses, individually or combined.

### **PROPERTY HIGHLIGHTS**

- Adjacent to highly successful Tanglewood Pavilions Shopping Center, a Walmart Supercenter, and a host of freestanding retail and restaurant developments.
- Accessible from two signalized intersections.
- Visible to new Sentara hospital (1,000 jobs) on the same street (Halstead Boulevard), a powerful and growing demand driver.
- Immediate proximity to US Route 17, offering easy access to the Virginia Beach-Norfolk-Newport News MSA and much of northeastern North Carolina.
- Ample site infrastructure, some in place, some in close proximity
- Abundant nearby shops and services of all manner in this regional hub market.