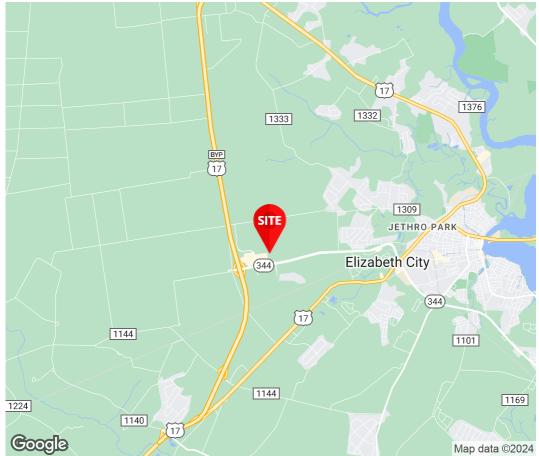

#### PROPERTY DESCRIPTION

These two large land parcels -- 13.46 acres and 25.4 acres -- in the high growth Tanglewood trade area of Elizabeth City, NC, represent a unique opportunity for large-scale retail, residential, and other desirable uses, individually or combined.

### **PROPERTY HIGHLIGHTS**

- Adjacent to highly successful Tanglewood Pavilions Shopping Center, a Walmart Supercenter, and a host of freestanding retail and restaurant developments.
- Accessible from two signalized intersections.
- Visible to new Sentara hospital (1,000 jobs) on the same street (Halstead Boulevard), a powerful and growing demand driver.
- Immediate proximity to US Route 17, offering easy access to the Virginia Beach-Norfolk-Newport News MSA and much of northeastern North Carolina.
- Ample site infrastructure, some in place, some in close proximity
- Abundant nearby shops and services of all manner in this regional hub market.