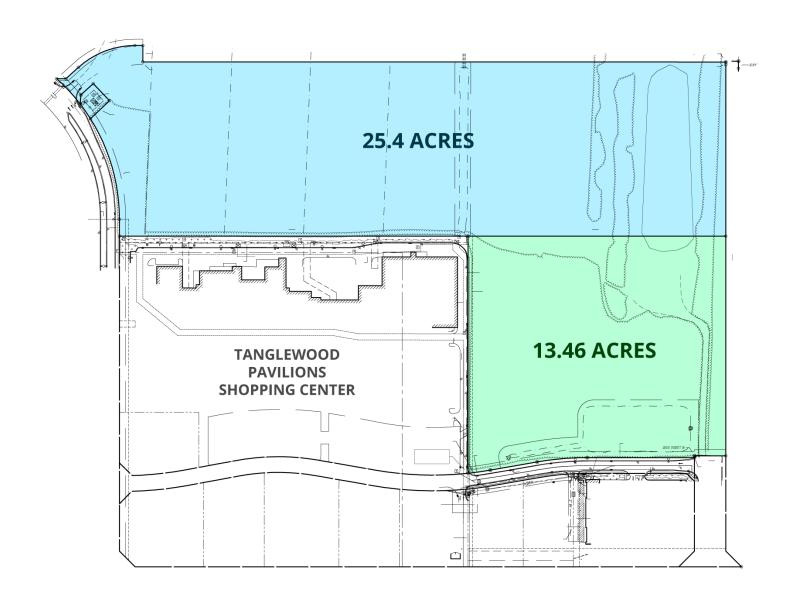

# **TANGLEWOOD PARCELS**

3810 CONLON WAY, ELIZABETH CITY, NC 27909

SITE PLAN

Dave Redmond
Senior Vice President
757.333.4310
dredmond@divaris.com

The information contained herein should be considered confidential and remains the sole property of Divaris Real Estate, Inc. at all times. Although every effort has been made to ensure accuracy, no liability will be accepted for any errors or omissions. Disclosure of any information contained herein is prohibited except with the express written permission of Divaris Real Estate, Inc.