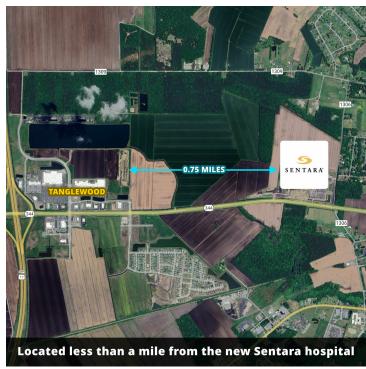

### **PROPERTY HIGHLIGHTS**

- Adjacent to highly successful Tanglewood Pavilions Shopping Center, a Walmart Supercenter, and a host of freestanding retail and restaurant developments.
- Accessible from two signalized intersections.
- Visible to new Sentara hospital (1,000 jobs) on the same street (Halstead Boulevard), a powerful and growing demand driver.
- Immediate proximity to US Route 17, offering easy access to the Virginia Beach-Norfolk-Newport News MSA and much of northeastern North Carolina.
- Ample site infrastructure, some in place, some in close proximity
- Abundant nearby shops and services of all manner in this regional hub market.