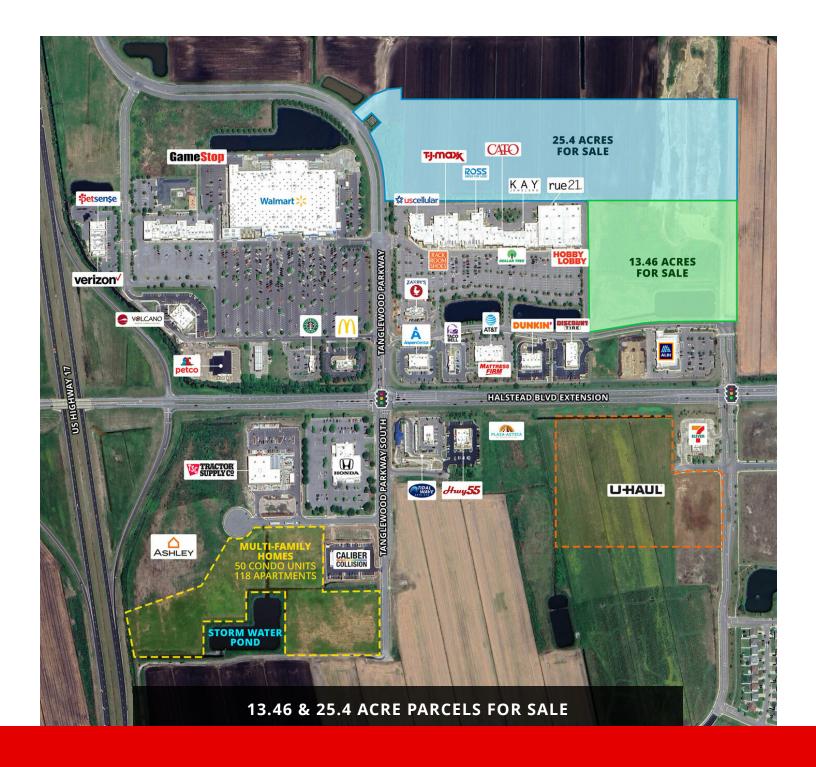

#### PROPERTY DESCRIPTION

These two large land parcels -- 13.46 acres and 25.4 acres -- in the high growth Tanglewood trade area of Elizabeth City, NC, represent a unique opportunity for large-scale retail, residential, and other desirable uses, individually or combined.

### **PROPERTY HIGHLIGHTS**

- Adjacent to highly successful Tanglewood Pavilions Shopping Center, a Walmart Supercenter, and a host of freestanding retail and restaurant developments.
- Accessible from two signalized intersections.
- Visible to new Sentara hospital (1,000 jobs) on the same street (Halstead Boulevard), a powerful and growing demand driver.
- Immediate proximity to US Route 17, offering easy access to the Virginia Beach-Norfolk-Newport News MSA and much of northeastern North Carolina.
- Ample site infrastructure, some in place, some in close proximity
- Abundant nearby shops and services of all manner in this regional hub market.