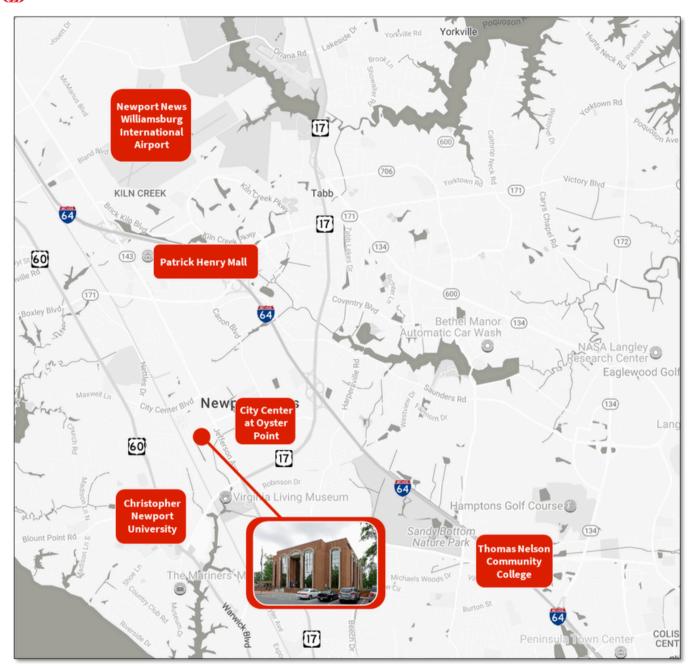

# For Lease

600 Thimble Shoals Blvd. Newport News, VA

Class A office space available for lease in Oyster Point

- -Suite 110 4,978 RSF Can be combined with Suite 120 for 6,632 SF
- -Suite 120 1,654 RSF
- -Suite 301 2,121 RSF
- -Suite 375 6,128 RSF
- Rental rate: \$17.50 p.s.f., full service
- Common area restrooms renovated in 2021
- Signage facing Jefferson Avenue available
- Walking distance to restaurant and retail amenities at City Center at Oyster Point
- Convenient access to two interchanges with I-64
- Close to Newport News/Williamsburg International Airport