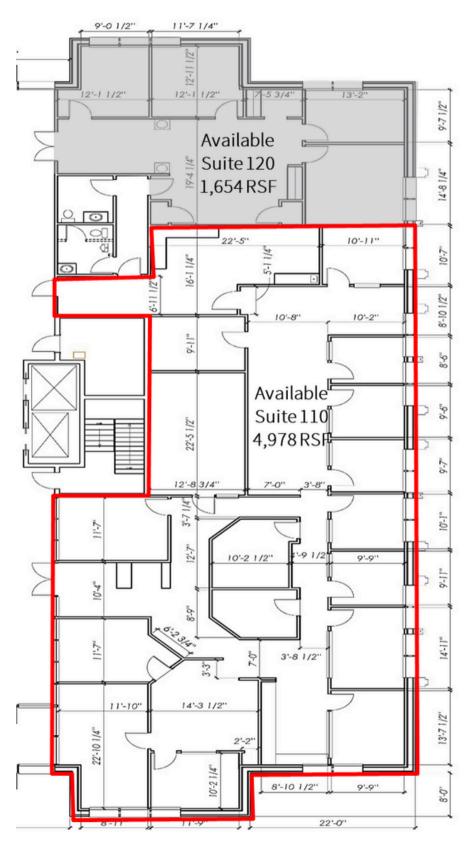

#### Key plan - 1st floor

Suite 110 - 4,978 RSF Suite 120 - 1,654 RSF

Can be combined for 6,632 RSF

First floor space showing walls. Restrooms shared with adjacent suite only