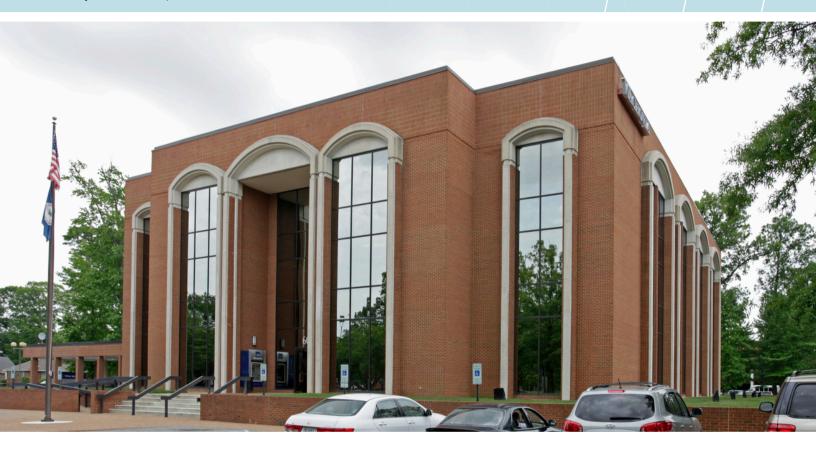

# For Lease

600 Thimble Shoals Blvd. Newport News, VA

Class A office space available for lease in Oyster Point

- -Suite 110 4,978 RSF Can be combined with Suite 120 for 6,632 SF
- -Suite 120 1,654 RSF
- -Suite 301 2,121 RSF
- -Suite 375 6,128 RSF
- Rental rate: \$17.50 p.s.f., full service
- Common area restrooms renovated in 2021
- Signage facing Jefferson Avenue available
- Walking distance to restaurant and retail amenities at City Center at Oyster Point
- Convenient access to two interchanges with I-64
- Close to Newport News/Williamsburg International Airport