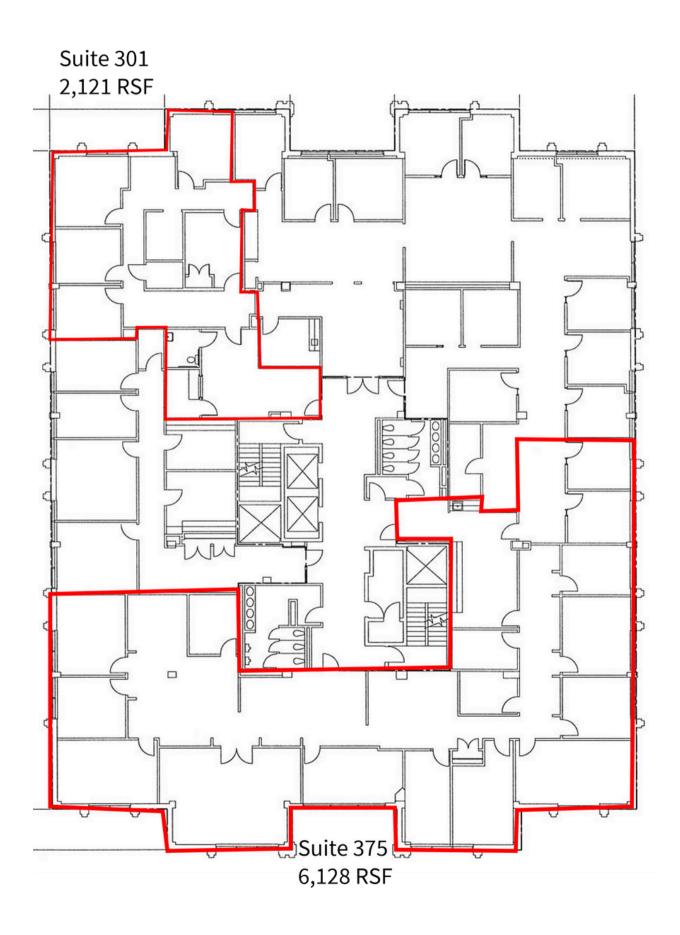

himble Shoals Blvd. Newport News, VA



Class A office space available for lease in Oyster Point

- -Suite 110 4,978 RSF Can be combined with Suite 120 for 6,632 SF
- -Suite 120 1,654 RSF
- -Suite 301 2,121 RSF
- -Suite 375 6,128 RSF
- Rental rate: \$17.50 p.s.f., full service
- Common area restrooms renovated in 2021
- Signage facing Jefferson Avenue available
- Walking distance to restaurant and retail amenities at City Center at Oyster Point
- Convenient access to two interchanges with I-64
- Close to Newport News/Williamsburg International Airport

## **Building photos**











#### Key plan - 1st floor

Suite 110 - 4,978 RSF Suite 120 - 1,654 RSF

Can be combined for 6,632 RSF



First floor space showing walls. Restrooms shared with adjacent suite only

### Key plan - 3rd floor



## **JLL** SEE A BRIGHTER WAY



#### JLL Contacts:

Wesley Edwards, CCIM wesley.edwards@jll.com +1 757 287 4953 Justin Gruendling justin.gruendling@jll.com +1 757 770 5534

101 W. Main Street, Suite 7770 | Norfolk, VA 23510 | 757 965 3006

Although information has been obtained from sources deemed reliable, neither Owner nor JLL makes any guarantees, warranties or representations, express or implied, as to the completeness or accuracy as to the information contained herein. Any projections, opinions, assumptions or estimates used are for example only. There may be differences between projected and actual results, and those differences may be material. The Property may be withdrawn without notice. Neither Owner nor JLL accepts any liability for any loss or damage suffered by any party re