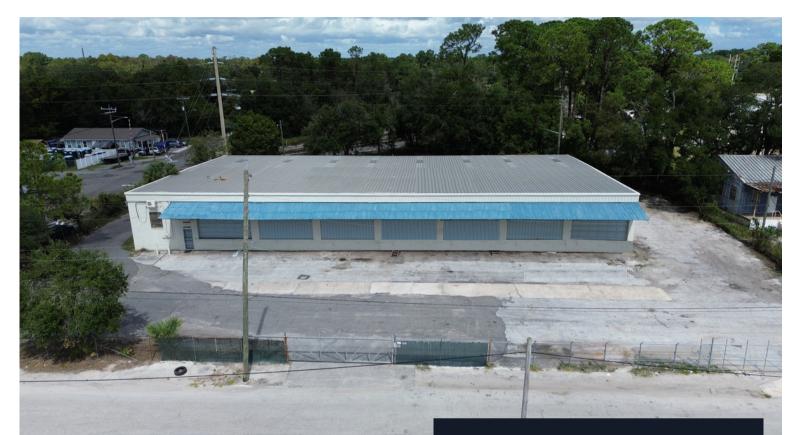

# 3615 Evergreen Ave.

Jacksonville, FL 32206

#### WAREHOUSE + YARD - FOR LEASE

#### **Highlights:**

- (2) Offices
- (2) Grade Level OH Doors
- (7) Dock High OH Doors
- Ceiling Height: 12' 16'
- Power: 3-Phase 120/208V
- Secured Fenced Yard Space
- City Water & Septic
- 5 Minute Drive from JAXPORT

#### Summary:

Distribution warehouse with yard now available. This property is located five minutes from JAXPORT and just East of I-95 making this a central location for any distribution facility, equipment company, trucking group, or contractor with potential outdoor storage needs.

### **Offering Summary:**

| Asking Price:  | \$7.50/SF NNN         |
|----------------|-----------------------|
| Building Size: | 15,300 SF             |
| Lot Size:      | 1.2 AC                |
| Zoning:        | IL (Light Industrial) |